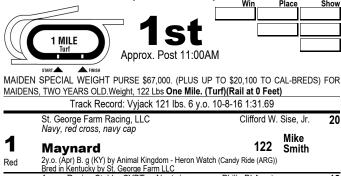

Happy Birthday

Senator Rubio

MAIDEN SPECIAL WEIGHT PURSE \$67,000. (PLUS UP TO \$20,100 TO CAL-BREDS) FOR
MAIDENS, THREE YEARS OLD AND UPWARD.Three Year Olds, 122 Lbs; Older, 124 Lbs Six
And One Half Furlongs.

Track Record: Square Eddie 119 lbs. 5 y.o. 1-14-11 1:13.11 SF Racing LLC, Starlight Racing or Madaket Stables Bob Baffert(J. Barnes) 2 LLC, et al Royal blue, yellow star, yellow diamonds on sleeves, yellow cap Juan Hernandez 1 L 122 **Hopkins** Red 3y.o. B. c (KY) by Quality Road - Hot Spell (Salt Lake) Bred in Kentucky by Nursery Place Jay Em Ess Stable Blue, lime "MS", blue bar on lime sleeves, lime cap Brian Koriner(C. Hartford) 6 Umberto Rispoli 2 L 122 Patron d'Oro 3y.o. B. c (ON) by Street Boss - Bezzera (Medaglia d'Oro)
Bred in Ontario by Anderson Farms Ont. Inc.