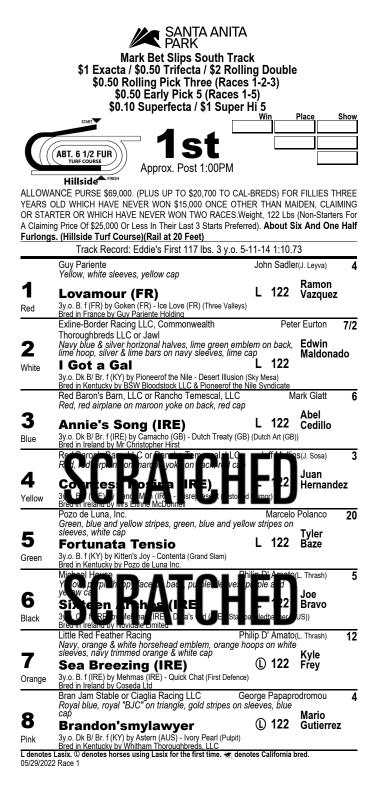

### **NO SUPER HI 5 WAGERING**

|                          | SANTA ANITA<br>PARK<br>Mark Bet Slips South Trac                                                                                                                                                                                                                                                                                                                                                                                                                                                                                                                                                   |                                                         |                                                                                                      |                                                                                         |
|--------------------------|----------------------------------------------------------------------------------------------------------------------------------------------------------------------------------------------------------------------------------------------------------------------------------------------------------------------------------------------------------------------------------------------------------------------------------------------------------------------------------------------------------------------------------------------------------------------------------------------------|---------------------------------------------------------|------------------------------------------------------------------------------------------------------|-----------------------------------------------------------------------------------------|
|                          | \$1 Exacta / \$0.50 Trifecta / \$2 Rolli                                                                                                                                                                                                                                                                                                                                                                                                                                                                                                                                                           | ng [                                                    |                                                                                                      | )                                                                                       |
|                          | \$0.50 Rolling Pick Three (Races<br>\$0.50 Early Pick 4 (Races 2-3                                                                                                                                                                                                                                                                                                                                                                                                                                                                                                                                 |                                                         |                                                                                                      |                                                                                         |
|                          |                                                                                                                                                                                                                                                                                                                                                                                                                                                                                                                                                                                                    | Ŵ                                                       |                                                                                                      | Place Show                                                                              |
|                          |                                                                                                                                                                                                                                                                                                                                                                                                                                                                                                                                                                                                    |                                                         | -                                                                                                    |                                                                                         |
|                          |                                                                                                                                                                                                                                                                                                                                                                                                                                                                                                                                                                                                    |                                                         |                                                                                                      |                                                                                         |
| $\mathcal{U}$            | Approx. Post 1:35PM                                                                                                                                                                                                                                                                                                                                                                                                                                                                                                                                                                                |                                                         |                                                                                                      |                                                                                         |
|                          | START FINISH Hot Potato Race                                                                                                                                                                                                                                                                                                                                                                                                                                                                                                                                                                       |                                                         |                                                                                                      |                                                                                         |
|                          | ANCE OPTIONAL CLAIMING \$20,000. PURSE \$69,00                                                                                                                                                                                                                                                                                                                                                                                                                                                                                                                                                     |                                                         |                                                                                                      |                                                                                         |
|                          | RNIA SIRED FILLIES AND MARES THREE YEARS OLD<br>WON \$15,000 ONCE OTHER THAN MAIDEN, CLAIMII                                                                                                                                                                                                                                                                                                                                                                                                                                                                                                       |                                                         |                                                                                                      |                                                                                         |
| HAVE N                   | EVER WON TWO RACES OR CLAIMING PRICE \$20,                                                                                                                                                                                                                                                                                                                                                                                                                                                                                                                                                         | 000.T                                                   | hree Ye                                                                                              | ar Olds, 118 Lbs                                                                        |
|                          | 26 Lbs Claiming Price \$20,000 (Non-Starters For A Claim                                                                                                                                                                                                                                                                                                                                                                                                                                                                                                                                           | ing P                                                   | rice Of \$                                                                                           | 25,000 Or Less I                                                                        |
| Their Las                | st 3 Starts Preferred). One Mile.<br>Track Record: Ruhlmann 118 lbs. 4 y.o. 3-4                                                                                                                                                                                                                                                                                                                                                                                                                                                                                                                    | 5-89                                                    | 1.33 40                                                                                              | 1                                                                                       |
|                          |                                                                                                                                                                                                                                                                                                                                                                                                                                                                                                                                                                                                    |                                                         |                                                                                                      | i(A.Ropar) 5/2                                                                          |
|                          | Hot pink, black circled 'BB' front & back, black epaul                                                                                                                                                                                                                                                                                                                                                                                                                                                                                                                                             | ettes                                                   | & black                                                                                              |                                                                                         |
| 1                        | cap<br>Kitten's Kid 🛞                                                                                                                                                                                                                                                                                                                                                                                                                                                                                                                                                                              | L                                                       | 126                                                                                                  | Edwin<br>Maldonado                                                                      |
| Red                      | 4y.o. Ch. f (CA) by Boisterous - Kitten Exchange (Put It Back)                                                                                                                                                                                                                                                                                                                                                                                                                                                                                                                                     | ) —                                                     |                                                                                                      | maraonaao                                                                               |
|                          | Bred in California by Gary Barber<br>Tessar or Bach                                                                                                                                                                                                                                                                                                                                                                                                                                                                                                                                                |                                                         | Stev                                                                                                 | ve Knapp                                                                                |
|                          | Black, white "1/ST" logo on back, white "Santa Anita<br>Mountain" emblem on front, black bars on SA teal sl                                                                                                                                                                                                                                                                                                                                                                                                                                                                                        | Hors                                                    | Se black                                                                                             |                                                                                         |
| 2                        | cap                                                                                                                                                                                                                                                                                                                                                                                                                                                                                                                                                                                                | eeve                                                    | S, DIACK                                                                                             | Juan<br>Hernandez                                                                       |
| White                    | Smoothlikebuttah 衝                                                                                                                                                                                                                                                                                                                                                                                                                                                                                                                                                                                 | L                                                       | 126                                                                                                  | Tiernanaez                                                                              |
|                          | 4y.o. B. f (CA) by Mr. Big - Eight Daughters (Five Star Day)<br>Bred in California by NP Thoroughbreds, Inc.                                                                                                                                                                                                                                                                                                                                                                                                                                                                                       |                                                         |                                                                                                      |                                                                                         |
|                          |                                                                                                                                                                                                                                                                                                                                                                                                                                                                                                                                                                                                    |                                                         | off Marillin                                                                                         | 0(1.0)                                                                                  |
|                          | Mark Cohen                                                                                                                                                                                                                                                                                                                                                                                                                                                                                                                                                                                         | J                                                       |                                                                                                      | IS(J. Sosa)                                                                             |
| 2                        | Black, white "1/ST" logo on back, white "Santa Anita<br>Mountain" emblem on front, black bars on SA teal sl                                                                                                                                                                                                                                                                                                                                                                                                                                                                                        | Je<br>Hors<br>eeve                                      | se<br>s, black                                                                                       |                                                                                         |
| 3                        | Black, white "1/ST" logo on back, white "Santa Anita<br>Mountain" emblem on front, black bars on SA teal sl<br>cap                                                                                                                                                                                                                                                                                                                                                                                                                                                                                 | Je<br>Hors<br>eeve                                      | se<br>s, black                                                                                       | Umberto<br>Rispoli                                                                      |
| 3<br>Blue                | Black, white "1/ST" logo on back, white "Santa Anita<br>Mountain" emblem on front, black bars on SA teal sk<br>cap<br>Sideways Suances 🛞                                                                                                                                                                                                                                                                                                                                                                                                                                                           | Hors<br>eeve<br>L                                       | se<br>s, black<br><b>126</b>                                                                         | Umberto                                                                                 |
| 3<br>Blue                | Black, white "1/ST" logo on back, white "Santa Anita<br>Mountain" emblem on front, black bars on SA teal sl<br>cap<br>Sideways Suances<br>4y.o. Gr/ro. f (CA) by Mizzen Mast - Promiscuoussuances (S<br>Bred in California by Mark Cohen                                                                                                                                                                                                                                                                                                                                                           | Hors<br>eeve<br>L                                       | se<br>s, black<br><b>126</b><br>s (GB))                                                              | Umberto<br>Rispoli                                                                      |
| 3<br>Blue                | Black, white "1/ST" logo on back, white "Santa Anita<br>Mountain" emblem on front, black bars on SA teal sh<br>cap<br>Sideways Suances<br>4y.o. Gr/ro. f (CA) by Mizzen Mast - Promiscuoussuances (S                                                                                                                                                                                                                                                                                                                                                                                               | Hors<br>eeve<br>L                                       | se<br>s, black<br><b>126</b><br>s (GB))<br>Sean N                                                    | Umberto                                                                                 |
| 3<br><sup>Blue</sup>     | Black, white "1/ST" logo on back, white "Santa Anita<br>Mountain" emblem on front, black bars on SA teal sh<br>cap<br>Sideways Suances &<br>4y.o. Griro. f (CA) by Mizzen Mast - Promiscuoussuances (S<br>Bred in California by Mark Cohen<br>Harris Farms, Inc.<br>Green and white diamonds, white cuffs on green sle<br>cap                                                                                                                                                                                                                                                                      | Hors<br>eeve<br>L                                       | se<br>s, black<br><b>126</b><br>es (GB))<br>Sean M<br>, green                                        | Umberto<br>Rispoli<br>//cCarthy ;<br>Tyler                                              |
| 4                        | Black, white "1/ST" logo on back, white "Santa Anita<br>Mountain" emblem on front, black bars on SA teal sh<br>cap<br>Sideways Suances &<br>4y.o. Griro. f (CA) by Mizzen Mast - Promiscuoussuances (S<br>Bred in California by Mark Cohen<br>Harris Farms, Inc.<br>Green and white diamonds, white cuffs on green sle<br>cap<br>All Dialed In &                                                                                                                                                                                                                                                   | Hors<br>eeve<br>L                                       | se<br>s, black<br><b>126</b><br>s (GB))<br>Sean N                                                    | Umberto<br>Rispoli                                                                      |
| 3<br>Blue<br>4<br>Yellow | Black, white "1/ST" logo on back, white "Santa Anita<br>Mountain" emblem on front, black bars on SA teal sk<br>cap<br>Sideways Suances &<br>4y.o. Gr/ro. f (CA) by Mizzen Mast - Promiscuoussuances (S<br>Bred in California by Mark Cohen<br>Harris Farms, Inc.<br>Green and white diamonds, white cuffs on green sle<br>cap<br>All Dialed In &<br>4y.o. Ch. f (CA) by Dialed In - Nuffsaid Nuffsaid (Mutakddim)<br>Bred in California by Premier Thoroughbreds LLC                                                                                                                               | Hors<br>eeve<br>L<br>suance<br>eves                     | se<br>s, black<br>126<br>(GB))<br>Sean N<br>, green<br>126                                           | Umberto<br>Rispoli<br><sup>AcCarthy</sup><br>Tyler<br>Baze                              |
| 4                        | Black, white "1/ST" logo on back, white "Santa Anita<br>Mountain" emblem on front, black bars on SA teal sl<br>cap<br>Sideways Suances<br>We do Grifornia by Mark Cohen<br>Harris Farms, Inc.<br>Green and white diamonds, white cuffs on green sle<br>cap<br>All Dialed In<br>4y.o. Ch. f (CA) by Dialed In - Nuffsaid Nuffsaid (Mutakdim)<br>Bred in California by Premier Thoroughbreds LLC<br>Old Bones Racing Stable, LLC<br>White & black quarters, green "O B R" on front, gree                                                                                                             | Hors<br>eeve<br>L<br>suance<br>eves<br>L                | se<br>s, black<br>126<br>(GB))<br>Sean N<br>, green<br>126<br>)' Amato                               | Umberto<br>Rispoli<br>McCarthy<br>Tyler<br>Baze                                         |
| 4                        | Black, white "1/ST" logo on back, white "Santa Anita<br>Mountain" emblem on front, black bars on SA teal sl<br>cap<br>Sideways Suances &<br>4y.o. Griro. f (CA) by Nizzen Mast - Promiscuoussuances (S<br>Bred in California by Mark Cohen<br>Harris Farms, Inc.<br>Green and white diamonds, white cuffs on green sle<br>cap<br>All Dialed In &<br>4y.o. Ch. f (CA) by Dialed In - Nuffsaid Nuffsaid (Mutakdim)<br>Bred in California by Premier Thoroughbreds LLC<br>Old Bones Racing Stable, LLC<br>White & black quarters, green "O B R" on front, gree<br>on white sleeves, green & white cap | eves<br>L<br>eves<br>L<br>eves<br>L<br>nilip E<br>n col | se<br>s, black<br><b>126</b><br>ss (GB))<br>Sean M<br>, green<br><b>126</b><br>D' Amato<br>lar & bal | Umberto<br>Rispoli<br>McCarthy<br>Tyler<br>Baze                                         |
| 4<br>Yellow<br>5         | Black, white "1/ST" logo on back, white "Santa Anita<br>Mountain" emblem on front, black bars on SA teal sl<br>cap<br>Sideways Suances<br>We do Grifornia by Mark Cohen<br>Harris Farms, Inc.<br>Green and white diamonds, white cuffs on green sle<br>cap<br>All Dialed In<br>4y.o. Ch. f (CA) by Dialed In - Nuffsaid Nuffsaid (Mutakdim)<br>Bred in California by Premier Thoroughbreds LLC<br>Old Bones Racing Stable, LLC<br>White & black quarters, green "O B R" on front, gree                                                                                                             | eeve<br>L<br>suance<br>eves<br>L<br>nilip E<br>en col   | se black<br>126<br>(GB))<br>Sean M<br>, green<br>126<br>O' Amato<br>lar & bai<br>126                 | Umberto<br>Rispoli<br>AcCarthy<br>Tyler<br>Baze<br>(L. Thrash) 5/2<br>SJessica<br>Pyfer |

- Denotes Golden State Series eligible.
05/29/2022 Race 2