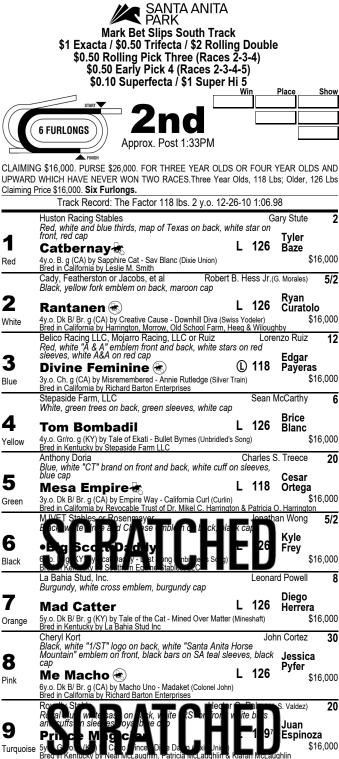

|                              | Mark Bet Slips South Trac<br>9ARK<br>1 Exacta / \$0.50 Trifecta / \$2 Rolling<br>\$0.50 Rolling Pick Three (Races                                                                                                                     | ng [<br>1-2          |                                     | )                           |        |
|------------------------------|---------------------------------------------------------------------------------------------------------------------------------------------------------------------------------------------------------------------------------------|----------------------|-------------------------------------|-----------------------------|--------|
|                              | \$0.50 Early Pick 5 (Races 1-                                                                                                                                                                                                         |                      |                                     |                             |        |
|                              | \$0.10 Superfecta / \$1 Super I                                                                                                                                                                                                       | U DI D<br>W          |                                     | Place                       | Show   |
|                              |                                                                                                                                                                                                                                       |                      |                                     |                             |        |
|                              | 1 1/8 MILE Approx. Post 1:00PM                                                                                                                                                                                                        |                      |                                     |                             |        |
|                              |                                                                                                                                                                                                                                       |                      |                                     |                             |        |
| MAIDEN<br>MAIDEN<br>(Non-Sta | I SPECIAL WEIGHT PURSE \$67,000. (PLUS UP TO \$<br>S, THREE YEARS OLD AND UPWARD.Three Year C<br>rters For A Claiming Price Of \$40,000 Or Less In Their I<br>e Eighth. (Turf)(Rail at 20 Feet)                                       | )lds,                | 118 Lbs                             | ; Older, 12                 | 26 Lbs |
|                              | Track Record: Kostroma (IRE) 117 lbs. 5 y.o. 1                                                                                                                                                                                        | 0-20                 | -91 1:43                            | 3.92                        |        |
| <b>1</b><br>Red              | Turquoise, black 'Rockingham Ranch' & horse on ba<br>'RR' in black diamond front, black diamond sleeves,<br><b>Tuskegee Cat</b><br>3y.o. B. g (KY) by Air Force Blue - Celebrity Cat (Storm Cat)<br>Bred in Kentucky by Peter Magnier | ck, ti<br>turqu<br>L | urquoise<br>loise cap<br><b>118</b> | <sup>)</sup> Juan<br>Hernan |        |
|                              | Brown III, Cady or Lambert, et al Robert<br>White, black circle "B" front and back, black bars on                                                                                                                                     | B. H<br>white        | ess Jr.(0                           | G. Morales)                 | 5/2    |
| 2                            | black bill on white cap                                                                                                                                                                                                               | •                    |                                     | Joe                         |        |
| 2                            | Lone Scout                                                                                                                                                                                                                            | L                    | 126                                 | Bravo                       |        |
| White                        | 4y.o. B. g (MD) by Tonalist - I'm Always Hopeful (Arch)                                                                                                                                                                               |                      |                                     |                             |        |
|                              | Bred in Maryland by The Elkstone Group LLC<br>Kelly, Wiltz or Cimpl Richa                                                                                                                                                             | rd M                 | andella                             | T. Cambra)                  | 5      |
|                              | Forest green, white horseshoe and dove emblem on                                                                                                                                                                                      |                      |                                     |                             | Ŭ      |
| 3                            | stripe on sleeves, red cap                                                                                                                                                                                                            |                      | 126                                 | Mike<br>Smith               |        |
|                              | ●Migration     4y.o. Ch. g (KY) by Tapit - Meridiana (GER) (Lomitas (GB))                                                                                                                                                             |                      | 120                                 | Smun                        |        |
| Blue                         | Bred in Kentucky by Double K LLC                                                                                                                                                                                                      |                      |                                     |                             |        |
| ^                            | A Venneri Racing, Inc. or GGG Stables Ph<br>Shocking pink, blue 'GGG' and multi-colored rainbow<br>blue sleeves, blue and pink cap                                                                                                    |                      |                                     | (L. Thrash)<br>Victor       | 7/2    |
| 4                            | Flintmore                                                                                                                                                                                                                             | L                    | 126                                 | Espinoz                     | za     |
| Yellow                       | 4y.o. B. g (KY) by Flintshire (GB) - Furthermore (First Defence                                                                                                                                                                       | e)                   |                                     |                             |        |
|                              | <u>Bred in Kentucký by Alex Venneri Racing, LLC &amp; GGG Stabl</u><br>MMC America                                                                                                                                                    | es<br>I              | Patrick G                           | Gallagher                   | 30     |
|                              | Light blue, dark blue v-sash, orange bars on sleeves                                                                                                                                                                                  |                      |                                     |                             |        |
| 5                            | on light and dark blue cap                                                                                                                                                                                                            | 13                   | (118                                | Kyle                        |        |
| Crean                        | <b>Torajiro</b><br>3y.o. Gr/ro. g (KY) by Malibu Moon - Spring Storm (Unbridled                                                                                                                                                       |                      |                                     | Frey                        |        |
| Green                        | Bred in Kentucky by Machmer Hall                                                                                                                                                                                                      | 3 001                | 9)                                  |                             |        |
|                              | Ruis Racing LLC                                                                                                                                                                                                                       | haal                 |                                     | elbe Ruis                   | 5      |
| ~                            | Green, white "WEN-MICK RACING" and emblem on<br>"WM" and shamrocks on white sleeves, green and w                                                                                                                                      | hite                 | cap                                 | Brice                       |        |
| 6                            | Lil Bro Coop                                                                                                                                                                                                                          | L                    | 118                                 | Blanc                       |        |
| Black                        | 3y.o. B. c (KY) by War Envoy - Awesome Broad (Mr. Broad B                                                                                                                                                                             | ade)                 |                                     |                             |        |
|                              | Bred in Kentucky by Ruis Racing LLC<br>Marcstown Thoroughbreds or Flaxman Holdings, Ltd                                                                                                                                               |                      | Patrick G                           | Gallagher                   | 10     |
|                              | Purple, gold Charlie Brown chevron, purple stars on<br>purple star on white cap                                                                                                                                                       | white                | sleeves                             | S,                          |        |
| 7                            |                                                                                                                                                                                                                                       |                      |                                     |                             |        |
| •                            | Birth of Cool                                                                                                                                                                                                                         |                      | 118                                 | Van Dyl                     | ke     |
| Orange                       | 3y.o. B. g (KY) by Karakontie (JPN) - Enthused (Seeking the<br>Bred in Kentucky by Flaxman Holdings Limited                                                                                                                           | 301U)                |                                     |                             |        |
|                              | Buck or Buck                                                                                                                                                                                                                          |                      |                                     | d Powell                    | 4      |
| •                            | Gold & burgundy halves, "R L" front & back, gold stri<br>burgundy sleeves, burgundy & gold cap                                                                                                                                        | pe o                 | 1                                   | Edwin                       |        |
| ð                            | Baldoro                                                                                                                                                                                                                               | L                    | 118                                 | Maldon                      | ado    |
| Pink                         | 3y.o. B. c (TX) by Bal a Bali (BRZ) - Friulian (Manduro (GER))<br>Bred in Texas by Richard A Buck & Lucila Buck                                                                                                                       |                      |                                     |                             |        |
|                              | Bred in Texas by Richard A Buck & Lucila Buck<br>Lasix. © denotes horses using Lasix for the first time.                                                                                                                              | otes C               | alifornia <sup>k</sup>              | ored.                       |        |
| <ul> <li>Equipmed</li> </ul> | ent Change: Migration will race with Blinkers Off                                                                                                                                                                                     |                      |                                     |                             |        |
| 05/01/202                    |                                                                                                                                                                                                                                       |                      |                                     |                             |        |
|                              |                                                                                                                                                                                                                                       |                      |                                     |                             |        |