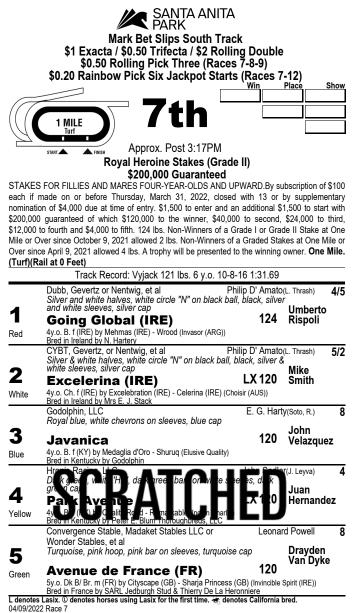

Equipment Change: Bestrella (IRE) will race with Blinkers On
 Equipment Change: Badger Kitten,A New Peace will race with Blinkers Off
04/09/2022 Race 3

|                                                                     | ΓA                                                                                                             |               |             |
|---------------------------------------------------------------------|----------------------------------------------------------------------------------------------------------------|---------------|-------------|
| Mark Bet Slips South T                                              | rack                                                                                                           |               |             |
| \$1 Exacta / \$0.50 Trifecta / \$2 Ro                               | ollina Do                                                                                                      | uble          |             |
| \$0.50 Rolling Pick Three (Rad                                      |                                                                                                                |               |             |
| ······································                              | Win                                                                                                            | / Place       | Show        |
|                                                                     |                                                                                                                |               |             |
| 11/16 MILE 4th                                                      | [                                                                                                              |               |             |
|                                                                     | E CONTRACTOR OF CONTRACTOR |               |             |
| Approx. Post 1:35PM                                                 |                                                                                                                | l             |             |
| START FINISH Santa Anita Oaks (Grad                                 | le II)                                                                                                         |               |             |
| \$400,000 Guaranteed                                                | d                                                                                                              |               |             |
| STAKES FOR FILLIES, THREE-YEAR-OLDS.By subscription                 |                                                                                                                | ch if made o  | n or before |
| Thursday, March 31, 2022, closed with 10 or by supplementary        |                                                                                                                |               |             |
| entry. \$3,000 to enter and an additional \$3,000 to start w        |                                                                                                                |               |             |
| \$240,000 (PLUS ONE HUNDRED KENTUCKY OAKS POINTS                    | <li>S) to the wir</li>                                                                                         | nner, \$80,00 | 0 (Forty Ky |
| Oaks Points) to second, \$48,000 (Twenty Ky Oaks Points) to t       | third, \$24,00                                                                                                 | 0 (Ten Ky O   | aks Points) |
| to fourth and \$8,000 to fifth. 124 lbs. A trophy will be presented | ed to the wir                                                                                                  | nning owner.  | One Mile    |
| And One Sixteenth.                                                  |                                                                                                                |               |             |

|        | Track Record: Efervescente (ARG) 118 lbs. 5 y.o. 1-6-93 1                                                                           | :39.18             |
|--------|-------------------------------------------------------------------------------------------------------------------------------------|--------------------|
|        | H & E Ranch, Inc.<br>Blue and yellow diagonal guarters, blue sleeves, blue cap                                                      | to(L. Thrash) 20   |
| 1      | Desert Dawn 124                                                                                                                     | Umberto<br>Rispoli |
| Red    | 3y.o. B. f (AZ) by Cupid - Ashley's Glory (Honour and Glory)<br>Bred in Arizona by H & E Ranch                                      |                    |
|        | Platts, Lombardi or Old Bones Racing Stable LLCPhilip D' Ama                                                                        |                    |
| •      | Green, yellow, orange & purple hoop, orange, yellow & purple b<br>on sleeves, multi color cap                                       | ar<br>Juan         |
| 2      | Ain't Easy 124                                                                                                                      |                    |
| White  | 3y.o. B. f (KY) by Into Mischief - Ameristralia (AUS) (Fastnet Rock (AUS))<br>Bred in Kentucky by Spendthrift Farm LLC              |                    |
|        | Magnier, Tabor or Smith Tim Yakteen(J                                                                                               | . Applegarth) 5/2  |
| •      | Purple, white panel, white stripes on sleeves, purple cap                                                                           | Mike               |
| 3      | Under the Stars 124                                                                                                                 | Smith              |
| Blue   | 3y.o. B. f (KY) by Pioneerof the Nile - Untouched Talent (Storm Cat)<br>Bred in Kentucky by Eaton                                   |                    |
|        | MyRacehorse & Spendthrift Farm, LLC Richard Mandella<br>Orange, purple blocks, orange sleeves, orange cap                           | · · ·              |
| 4      | Micro Share LX 124                                                                                                                  | Victor<br>Espinoza |
| Yellow | 3y.o. Dk B/ Br. f (KY) by Upstart - Who'sbeeninmybed (The Daddy)<br>Bred in Kentucky by Brereton C. Jones                           |                    |
|        | Michael Lund Petersen Tim Yakteen(J<br>Beige, green 'Hyggelig Haven,' green hoops on sleeves, green                                 | . Applegarth) 3/5  |
| 5      |                                                                                                                                     | John               |
| 5      | Adare Manor 124                                                                                                                     | Velazquez          |
|        | 2y o Dk P/ Pr f (KV) by Upple Mo Procklyneway (Cient Ciame)                                                                         |                    |
| Green  | 3y.o. Dk B/ Br. f (KY) by Uncle Mo - Brooklynsway (Giant Gizmo)<br>Bred in Kentucky by Town & Country Horse Farms, LLC & Gary Broad |                    |

L denotes Lasix. (0) d 04/09/2022 Race 4

|            | SANTA ANITA PARK                                                                                                              |             |                       |
|------------|-------------------------------------------------------------------------------------------------------------------------------|-------------|-----------------------|
|            | Mark Bet Slips South Track<br>\$1 Exacta / \$0.50 Trifecta / \$2 Rolling<br>\$0.50 Rolling Pick Three (Races 5-               |             | )                     |
|            | \$0.10 Superfecta                                                                                                             |             |                       |
| _          |                                                                                                                               | Win         | Place Show            |
| ( 7        | <b>— 5t</b> h <b>—</b>                                                                                                        |             |                       |
|            | 1 1/8 MILE<br>Approx. Post 2:05PM                                                                                             |             |                       |
| ST.        | ART A FINISH Providencia Stakes (Grade III)                                                                                   |             |                       |
|            | Presented by The Thoroughbred Afterca                                                                                         | re Alliar   | nce                   |
| OTAVE      | \$100,000 Guaranteed                                                                                                          | aaah if r   | nada an ar hafara     |
|            | 5 FOR THREE-YEAR OLD FILLIES.By subscription of \$100<br>, March 31, 2022, closed with 14 or by supplementary nomina          |             |                       |
| entry. \$7 | 50 to enter and an additional \$750 to start with \$100,000 gua                                                               | ranteed o   | f which \$60,000 to   |
|            | er, \$20,000 to second, \$12,000 to third, \$6,000 to fourth, a<br>ners of a Sweepstakes at One Mile or Over allowed 2 lbs. N |             |                       |
|            | den, Claiming or Starter at One Mile or Over allowed 2 lbs. A                                                                 |             |                       |
| the winni  | ng owner. One Mile And One Eighth. (Turf)(Rail at 0 Fee                                                                       |             |                       |
|            | Track Record: Kostroma (IRE) 117 lbs. 5 y.o. 10-2                                                                             |             |                       |
|            | Reddam Racing LLC<br>White, purple hoop, white bar on purple sleeves, purple                                                  |             | A. Cecil 4            |
| 1          | Eleuthera 🛞 🛛 👢                                                                                                               | .X 120      | Gutierrez             |
| Red        | 3y.o. B. f (CA) by Square Eddie - Atlantic Swing (Stormy Atlantic)<br>Bred in California by Reddam Racing LLC                 |             |                       |
|            | Nguyen or Tran Richard Ba                                                                                                     | altas(M Va  | lenzuela III) 3       |
| 2          | All gray, gray cap Sterling Crest (IRE)                                                                                       | 120         | Umberto<br>Rispoli    |
| White      | 3y.o. Ch. f (IRE) by No Nay Never - Tamazug (GB) (Machiavelliar                                                               | 1)          | Nopoli                |
|            | Bred in Ireland by Longueville Bloodstock<br>Schroeder Farms LLC or David A. Bernsen, LR6bert B.                              | Hess Jr (   | G. Morales) 7/2       |
| _          | Navy, navy 'SF' on gold star, light blue sleeves, yellow o                                                                    |             |                       |
| 3          | Cairo Memories 🛥                                                                                                              | 124         | Mike<br>Smith         |
| Blue       | 3y.o. Gr/ro. f (KY) by Cairo Prince - Incarnate Memories (Indian C                                                            | Charlie)    |                       |
|            | Bred in Kentucky by Brereton C. Jones<br>Panic Stable, LLC Richard Ba                                                         | altas(M Va  | lenzuela III) 5/2     |
| _          | Navy blue, navy "PS" in hot pink ball on back, navy & ho<br>checkered sleeves, hot pink cap                                   | ot pink     |                       |
| 4          | Lucky Girl (IRE)                                                                                                              | 124         | Joe<br>Bravo          |
| Yellow     | 3y.o. B. f (IRE) by Exceed And Excel (AUS) - Abbey Angel (IRE)                                                                | (Arcano (IF |                       |
|            | Bred in Ireland by Paul Hyland<br>Moon S.Han Richard Ba                                                                       | altas(M Va  | lenzuela III) 12      |
|            | Purple, gold moon emblem, gold balls on sleeves, purpl                                                                        |             | d                     |
| 5          | cap<br>Gold Dragon Queen                                                                                                      | 120         | Jose<br>Valdivia, Jr. |
| Green      | 3y.o. Ch. f (KY) by Goldencents - Water Park (Strodes Creek)                                                                  | 120         | valaivia, or.         |
|            | Bred in Kentucky by Stone Farm<br>Michael House Philip                                                                        | D' Amato    | (L. Thrash) 3         |
| _          | Yellow, purple happy face on back, purple sleeves, purp                                                                       |             |                       |
| 6          | Sixteen Arches (IRE)                                                                                                          | 120         | Juan<br>Hernandez     |
| Black      | 3y.o. Ch. f (IRE) by Mehmas (IRE) - Dara's Girl (IRE) (Starspangl                                                             |             |                       |
|            | Bred in Ireland by Novidale Limited<br>Lasix. © denotes horses using Lasix for the first time. 😽 denotes                      |             |                       |
|            | otes Triple Crown Nominee.                                                                                                    |             |                       |