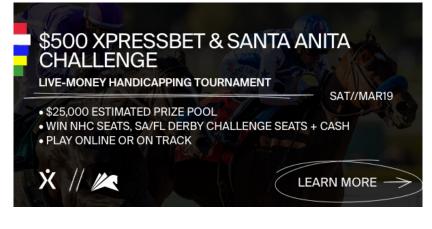

| Powder blue black yoke, white stars on black sleev<br>blue cap                                                        | es, po        |                   | Flavien           |
| 9                 | Affable                                                                                                               | L             | 126               | Prat              |
| Turquoise         | 4y.o. Ch. c (FL) by Flatter - Wildaboutshopping (Wildcat Hei<br>Bred in Florida by Crain Wheeler                      | r)            |                   |                   |

I urquoise 49.0.01.0 (r.L.) by Flatter - Wildobutsnopping (Wildcat Heir) Bred in Florida by Craig Wheeler L denotes Lasix. © denotes horses using Lasix for the first time. 🕷 denotes California bred. 03/19/2022 Race 5



FORBIDDEN KINGDOM



CHASING TIME

my Racehorse IS ON

COM

Join thousands of owners already competing in the industry's biggest races! Start your journey today.

## **MYRACEHORSE.COM**

This investment has been qualified by the S.E.C. See legal disclaimers at myracehorse.com/disclaimer

| \$0.5           | SANTA ANITA<br>PARK<br>Mark Bet Slips South Trac<br>\$1 Exacta / \$0.50 Trifecta / \$2 Rollin<br>\$0.50 Rolling Pick Three (Races<br>D Late Pick 4 (Races 6-7-8-9) / \$0.10 Super               | ng<br>6-         | 7-8)              |                     | łi 5       |
|-----------------|-------------------------------------------------------------------------------------------------------------------------------------------------------------------------------------------------|--------