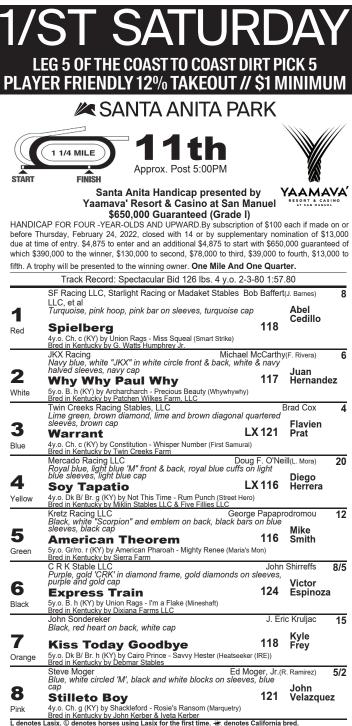

|            | SANTA ANITA<br>PARK<br>Mark Bet Slips South Trac<br>\$1 Exacta / \$0.50 Trifecta / \$2 Rollin<br>\$0.50 Rolling Pick Three (Races<br>\$0.50 Early Pick 5 (Races 1-2-3<br>\$0.10 Superfecta / \$ 1 Super | k<br>ng E<br>5 1-2<br>3-4-5 | 2-3)<br>5)  |                     | how |
|------------|---------------------------------------------------------------------------------------------------------------------------------------------------------------------------------------------------------|-----------------------------|-------------|---------------------|-----|
|            |                                                                                                                                                                                                         |                             |             |                     |     |
|            | ABT. 6 1/2 FUR                                                                                                                                                                                          |                             |             |                     | -   |
|            | Approx. Post 12:00PM                                                                                                                                                                                    |                             |             | L                   |     |
|            | Hillside Happy Birthday, Mom.<br>We love and miss you                                                                                                                                                   |                             |             |                     |     |
|            | NCE PURSE \$69,000. (PLUS UP TO \$20,700 TO C/<br>D UPWARD WHICH HAVE NEVER WON \$15,000 C                                                                                                              |                             |             |                     |     |
| CLAIMING   | OR STARTER OR WHICH HAVE NEVER WON T<br>ers For A Claiming Price Of \$25,000 Or Less In Their I                                                                                                         | ΓWO                         | RACES       | .Weight, 124        | Lbs |
|            | One Half Furlongs. (Hillside Turf Course)(Rail at 0                                                                                                                                                     | Feet                        | )           |                     |     |
|            | Track Record: Eddie's First 117 lbs. 3 y.o. 5-<br>Thor-Bred Stables. LLC                                                                                                                                | 11-14                       |             | 73<br>Drysdale      | 8   |
|            | Sky blue, black, yellow and blue emblem, yellow slee<br>cap                                                                                                                                             | eves,                       |             |                     | Ű   |
| 1          | •Adare                                                                                                                                                                                                  | L                           | 124         | Curatolo            |     |
| Red        | 6y.o. Dk B/ Br. h (KY) by Medaglia d'Oro - Ocean Goddess (<br>Bred in Kentucky by Thor-Bred Stables, LLC<br>Hronis Racing, LLC                                                                          |                             |             | r(J. Leyva)         | 12  |
| •          | Dark green, white 'HR', dark green bars on white sle<br>green cap                                                                                                                                       |                             |             | John                | 12  |
| 2          | Spirit Maker                                                                                                                                                                                            | L                           | 124         | Velazquez           | z   |
| White      | 4y.o. B. g (KY) by Empire Maker - California Spirit (Tale of the<br>Bred in Kentucky by International Equities Holding, Inc.                                                                            |                             | lookoru     | Landarea)           | 40  |
| •          | Next Wave Racing LLC or The Ellwood Johnston D<br>Trust                                                                                                                                                 |                             |             |                     | 12  |
| 3          | White and red black "Next Wave" emblem front and sleeves, navy cap                                                                                                                                      | иаск,                       | 124         | Drayden<br>Van Dyke |     |
| Blue       | Sy.o. Dk B/ Br. g (CA) by Acclamation - Hot Outta the Oven (                                                                                                                                            | Vronsl                      |             |                     |     |
|            |                                                                                                                                                                                                         |                             |             | III(L. Mora)        | 8   |
| Δ          | Black, black "S3L" in pink diamond on back, pink dia<br>on front, pink sleeves, black cap                                                                                                               | mono<br>I                   |             | Abel                |     |
| Yellow     | 4y.o. Dk B/ Br. g (KY) by Bayern - Jera (Jeblar)                                                                                                                                                        | L                           | 124         | Cedillo             |     |
|            | Red Baron's Barn, LLC or Rancho Temescal, LLC                                                                                                                                                           |                             | N           | lark Glatt          | 8   |
| 6          | Red, red airplane on maroon yoke on back, red cap                                                                                                                                                       |                             | 40.4        | Kyle                |     |
| J<br>Green | •City Rage<br>6y.o. Ch. g (KY) by City Zip - Charmed Gift (A.P. Indy)                                                                                                                                   | L                           | 124         | Frey                |     |
|            | Bred in Kentucky by Southern Wives Partners<br>C T R Stables LLC or Aldabbagh<br>Red, gold "CTR" on silver shield on back, black, gold                                                                  |                             |             | III(L. Mora)        | 15  |
| 6          | bars on right sleeve, black cuffs and collar, red cap                                                                                                                                                   | l anu                       | 124         | Mike<br>Smith       |     |
| Black      | <b>River Tiber</b><br>4y.o. B. c (KY) by War Front - Liscanna (IRE) (Sadler's Wells)                                                                                                                    | -                           | 124         | Siniti              |     |
|            | Bred in Kentucky by Mrs. E. Stockwell<br>Sterling Racing LLC                                                                                                                                            | on al                       |             | lark Glatt          | 12  |
| 7          | Royal blue, royal blue 'SR' on white ball, white stars royal blue cap                                                                                                                                   | 0// S#                      | <b>124</b>  | Tyler               |     |
| Orange     | Sy.o. Ch. g (KY) by Constitution - Street Affair (Street Cry (IRE                                                                                                                                       | L))                         | 124         | Baze                |     |
|            | Bred in Kentucky by Troy Rankin<br>Little Red Feather Racing, Sterling Stables, LLC oPh                                                                                                                 | ilip D                      | ' Amato     | (L. Thrash)         | 5/2 |
| 8          | Naity<br>Navy, orange & white horsehead emblem, orange ho                                                                                                                                               | oops                        | on white    | Flavien             |     |
| Pink       | sleeves, navy trimmed orange & white cap<br>Gold Phoenix (IRE)                                                                                                                                          | L                           | 124         | Prat                |     |
|            | 4y.o. Ch. g (IRE) by Belardo (IRE) - Magnifica (Mizzen Mast)<br>Bred in Ireland by Mighty Universe Ltd                                                                                                  |                             |             |                     |     |
|            | Yellow, purple happy face on back, purple sleeves, p                                                                                                                                                    |                             |             | (L. Thrash)         | 10  |
| 9          | Cali Bay (IRE)                                                                                                                                                                                          | L                           | 124         | Umberto<br>Rispoli  |     |
| Turquoise  | 4y.o. Ch. g (IRE) by New Bay (GB) - Majestic Dancer (IRE) (<br>Bred in Ireland by Lawnview Stud                                                                                                         | Daneh                       | ill Dancer  | (IRE))              |     |
|            |                                                                                                                                                                                                         |                             |             | C. Hartford)        | 5   |
| 10         | on front, yellow stárs on purple sleeevs, purple cap                                                                                                                                                    | Ĺ                           | 124         | Edwin<br>Maldonad   | 0   |
| Purple     | 5y.o. Dk B/ Br. g (CA) by Curlin to Mischief - Crystal House (<br>Bred in California by Edward Allred                                                                                                   | Cheste                      | er House)   |                     | -   |
|            | Red Baron's Barn LLC<br>Red, red airplane on maroon yoke on back, red cap                                                                                                                               |                             |             | IS(J. Sosa)         | 6   |
| 11         |                                                                                                                                                                                                         | ī                           | 124         | Ricardo<br>Gonzalez |     |
| Gray       | Ay.o. B. g (IRE) by Footstepsinthesand (GB) - Dazzling Valer<br>Bred in Ireland by O Connor International Ltd                                                                                           | ntine (                     |             |                     |     |
|            | Yuesheng Zhang<br>Emerald, white blocks on sleeves, white cap                                                                                                                                           | Joh                         | n Sadle     | r(J. Leyva)         | 12  |
| 12         |                                                                                                                                                                                                         | ī                           | 124         | Juan<br>Hornando    | -   |
| Lime       | Southern Horse (ARG)<br>7y.o. B. h (ARG) by Roman Ruler - Southern Beauty (ARG) (<br>Bred in Argenting by Vacacion                                                                                      | (South                      |             | Hernande            | ۷   |
|            | Bred in Argentina by Vacacion<br>GIBLE - Jazz Hands may run if any late scratches occ                                                                                                                   | cur.                        |             |                     |     |
| AE         | Redelam Besing LLC<br>In fitt, purple httpp, white ther or purple's lettes, un                                                                                                                          | e c                         |             | Freeman             | 15  |
| 13         |                                                                                                                                                                                                         | -                           | 24          | Mario<br>Gutierrez  |     |
| Brown      | 4 o                                                                                                                                                                                                     | bura                        | P           |                     |     |
| 🗷 - Denot  | asix. © denotes horses using Lasix for the first time. 🕷 deno<br>es Golden State Series eligible.<br>nt Change: Adare,City Rage will race with Blinkers On                                              | otes C                      | alifornia l | ored.               |     |
| 03/05/2022 |                                                                                                                                                                                                         |                             |             |                     |     |