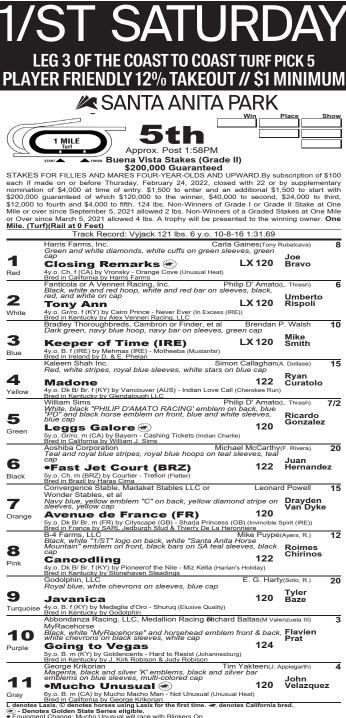

## FREE INAVEL MUG ★ FREE TRAVEL M

|           | SANTA ANITA                                                                                                             | 4               |                   |                  |       |
|-----------|-------------------------------------------------------------------------------------------------------------------------|-----------------|-------------------|------------------|-------|
|           |                                                                                                                         |                 |                   |                  |       |
|           | Mark Bet Slips South Tra<br>\$1 Exacta / \$0.50 Trifect                                                                 | CK<br>a         |                   |                  |       |
| \$        | 2 Rolling Double / \$0.50 Rolling Pick Th                                                                               |                 | (Races            | s 2-3-4)         |       |
| Ŧ         | \$0.50 Early Pick 4 (Races 2-3                                                                                          | 3-4-5           | )                 | ,                |       |
|           | \$0.10 Superfecta / \$ 1 Super                                                                                          | ۲Hi (           | 5<br>/in          | Place            | Show  |
| _         | START                                                                                                                   |                 |                   | Flace            | 3110  |
|           | $\overline{}$ 2nd $\overline{}$                                                                                         |                 |                   |                  |       |
|           | (6 FURLONGS )))                                                                                                         |                 |                   |                  |       |
| $\geq$    | Approx. Post 12:28PM                                                                                                    |                 |                   |                  |       |
|           | ▲ FINISH J.G. Saunders Jr<br>1932 Classic                                                                               |                 |                   |                  |       |
| MAIDEN    | SPECIAL WEIGHT PURSE \$67,000. (PLUS UP TO                                                                              | \$20,1          | 100 ТО С          | CAL-BREDS        | ) FOR |
| MAIDEN    | S, THREE YEARS OLD.Weight, 122 Lbs. Six Furlongs                                                                        |                 |                   |                  |       |
|           | Track Record: The Factor 118 lbs. 2 y.o. 12                                                                             | -26-1           |                   |                  |       |
|           | California Racing Partners, Ciaglia Racing LLC or<br>Drenk, et al                                                       |                 | Ryar              | n Hanson         | 12    |
| 1         | Royal blue, gold & white "CALIFORNIA RACING P.<br>back, gold & white horse on front, blue hoops on go<br>blue cap       | ARTN<br>old sle | IERS" or<br>eves, | Jessica<br>Pyfer |       |
| Red       | One More Bid                                                                                                            | L               | 122               |                  |       |
|           | 3y.o. Ch. g (KY) by California Chrome - Never Grow Old (S<br>Bred in Kentucky by Tolo Thoroughbreds                     | cat Dao         | ddy)              |                  |       |
|           | Perry R. Bass II or Ramona S. Bass Rich                                                                                 | ard M           | landella(         | T. Cambra)       | 4     |
| ~         | Yellow, orange diamond on front & back, white & bi<br>sleeves, white cap                                                | rown s          | striped           | Mike             |       |
| 2         | Overrule 🛥                                                                                                              | L               | 122               | Smith            |       |
| White     | 3y.o. Dk B/ Br. c (KY) by Mastery - Enthralling (Arch)<br>Bred in Kentucky by Bass Stables, LLC                         |                 |                   |                  |       |
|           | Decker Racing G                                                                                                         |                 |                   | odromou          | 10    |
| 2         | Yellow, royal blue "deer horns" front & back, royal b<br>sleeves, yellow cap                                            | olue bi         |                   | Diego            |       |
| J         | Pioneering Papa 🛥                                                                                                       | L               | <b>117</b> ⁵      | Herrera          |       |
| Blue      | 3y.o. B. g (FL) by Classic Empire - Conquest Archangel (Bla<br>Bred in Florida by English Range Farm                    | ame)            |                   |                  |       |
|           | Zedan Racing Stables, Inc.<br>Blue, red sash, white sleeves, red cap                                                    | Во              | b Baffert         | (J. Barnes)      | 8/5   |
| Λ         |                                                                                                                         |                 | 400               | John             |       |
|           | Taiba ★           3y.o. Ch. c (KY) by Gun Runner - Needmore Flattery (Flatter)                                          | L<br>(r)        | 122               | Velazqu          | ez    |
| Yellow    | Bred in Kentucky by Bruce C. Ryan                                                                                       | -               |                   |                  |       |
|           | SF Racing LLC, Starlight Racing or Madaket Stable<br>LLC, et al                                                         | es Bo           | b Battert         | (J. Barnes)      | 5/2   |
| 5         | Royal blue, yellow star, yellow diamonds on sleeve                                                                      | s, yell         | low cap           | Flavien          |       |
| Green     | Mauritius                                                                                                               | L               | 122               | Prat             |       |
| Oleen     | 3y.o. Dk B/ Br. c (KY) by Twirling Candy - Special Still (Quie                                                          | et Amer         | rican)            |                  |       |
|           | Bred in Kentucky by Charles H. Deters<br>Holly & David Wilson                                                           |                 | Vladi             | mir Cerin        | 8     |
| •         | Orange and white checks, white cap                                                                                      |                 |                   | Juan             |       |
| 6         | Tenth Street Don                                                                                                        | L               | 122               | Hernand          | lez   |
| Black     | 3y.o. B. g (FL) by Practical Joke - Majestic Marquet (Proud<br>Bred in Florida by Best A Luck Farm LLC & LSW Steel Inc. | Accolad         | de)               |                  |       |
|           | Sterling Racing LLC, Cohen or Glatt                                                                                     |                 | M                 | lark Glatt       | 6     |
| 7         | Royal blue, royal blue 'SR' on white ball, white stars<br>royal blue cap                                                | s on s          |                   | Abel             |       |
| 1         | <ul> <li>Magicnthemoonlight</li> </ul>                                                                                  | L               | 122               | Cedillo          |       |
| Orange    | 3y.o. Dk B/Br. c (PA) by Tapiture - Moonlight Basin (Eurosi<br>Bred in Pennsylvania by Warrior's Reward LLC             | lver)           |                   |                  |       |
| L denotes | Lasix. <sup>(1)</sup> denotes horses using Lasix for the first time. <del>As</del> denotes Triple Crown Nominee.        | notes C         | California I      | bred.            |       |

L denotes Lasix. © denotes norses using Lasix for the first time. # - Denotes Triple Crown Nominee. • Equipment Change: Magicnthemoonlight will race with Blinkers Off 03/05/2022 Race 2

LEARN MORE