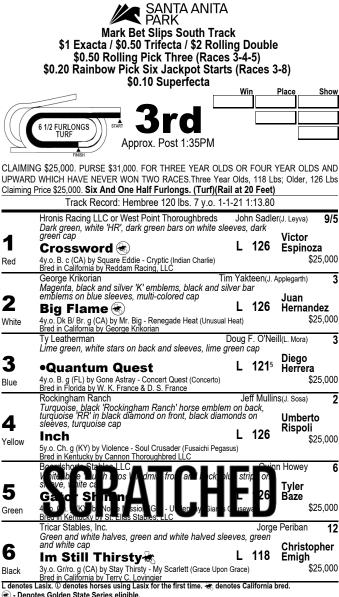

|                         | Mark Bet Slips South Traci<br>\$1 Exacta / \$0.50 Trifecta / \$2 Rollin<br>\$0.50 Rolling Pick Three (Races<br>\$0.50 Early Pick 5 (Races 1-5) / \$0.10 | ng E<br>1-2  | -3)<br>perfec           |                            |
|-------------------------|---------------------------------------------------------------------------------------------------------------------------------------------------------|--------------|-------------------------|----------------------------|
|                         |                                                                                                                                                         | vv           |                         |                            |
|                         | 1 MILE<br>Turf<br>Approx. Post 12:30PM                                                                                                                  |              |                         |                            |
| FOUR YE                 | CLAIMING \$50,000-\$45,000. PURSE \$39,000. FOR M.<br>ARS OLD AND UPWARD.Weight, 124 Lbs Claiming Pric<br>I b. <b>One Mile. (Turf)(Rail at 20 Feet)</b> | e \$5(       | 0,000, Fo               |                            |
|                         | Track Record: Vyjack 121 lbs. 6 y.o. 10-8-                                                                                                              | 16 1         |                         |                            |
|                         | Barnhart, Foxx or Naify<br>Royal blue & white stripes, blue cuffs on white sleeve<br>white cap                                                          | es, bl       |                         | Headley 8                  |
| 1                       | Wiki Wahine                                                                                                                                             |              | <b>117</b> <sup>7</sup> | Ellingwood                 |
| Red                     | 4y.o. B. f (KY) by Upstart - Returning Home (Divine Park)<br>Bred in Kentucky by Brereton C. Jones & Timothy C. Thornto                                 | n            |                         | \$50,000                   |
|                         | Paula Capestro<br>Red, white sash, red and black bars on white sleeves                                                                                  |              |                         | (M. Meza) 5                |
| 2                       | Twirling Grace                                                                                                                                          | L            | <b>117</b> <sup>5</sup> | Diego<br>Herrera           |
| White                   | 4y.o. B. f (FL) by Twirling Candy - Alabama Grace (Vindication<br>Bred in Florida by Farm III Enterprises LLC                                           | 1)           |                         | \$45,000                   |
| _                       | Abbondanza Racing, LLC Richard<br>Royal blue, white seagulls, black sleeves, black & blue                                                               |              |                         | enzuela III) 3             |
| 3                       | The Ginger Queen (IRE)                                                                                                                                  | L            | 124                     | Ryan<br>Curatolo           |
| Blue                    | 4y.o. Ch. f (IRE) by Teofilo (IRE) - Royal Blue Star (IRE) (Dala<br>Bred in Ireland by Herbertstown House Stud                                          | akhan        | i (IRE))                | \$50,000                   |
| •                       | Paula Capestro<br>Red, white sash, red and black bars on white sleeves                                                                                  | s, rec       |                         | (M. Meza) 12<br>Jose       |
| 4                       | Sweet Workout                                                                                                                                           | L            | 124                     | Valdivia, Jr.              |
| Yellow                  | 4y.o. Dk B/ Br. f (KY) by Outwork - Sweet Temper (Stormy Atla<br>Bred in Kentucky by Sandra Sexton & Silver Fern Farm                                   |              |                         | \$50,000                   |
| _                       | Becker, Becker or Gordon<br>Light blue, white ball and polka dots, light blue cap                                                                       | В            | ll Spawr                | (D. Rader) 2<br>Mike       |
| 5                       | Witch Moon                                                                                                                                              | L            | 124                     | Smith                      |
| Green                   | 5y.o. Dk B/ Br. m (ON) by Malibu Moon - Magic Broomstick (<br>Bred in Ontario by Sam-Son Farm                                                           |              |                         |                            |
|                         | Roncelli Family Trust Phi<br>Red, white 'R' on back, white stripes on sleeves, red                                                                      | lip D<br>and | ' Amato<br>white        | (L. Thrash) 9/5            |
| 6                       | cap                                                                                                                                                     |              |                         | Umberto                    |
| Plack                   | Sy.o. Dk B/ Br. m (KY) by More Than Ready - Echo Warrior (                                                                                              | L<br>Fiznow  | 122                     | <b>Rispoli</b><br>\$45,000 |
| Black                   | Bred in Kentucky by Fred W. Hertrich III                                                                                                                |              |                         |                            |
| L denotes<br>02/27/2022 | Lasix. ${\rm I\!O}$ denotes horses using Lasix for the first time. At deno 2 Race 1                                                                     | tes C        | alifornia b             | orea.                      |