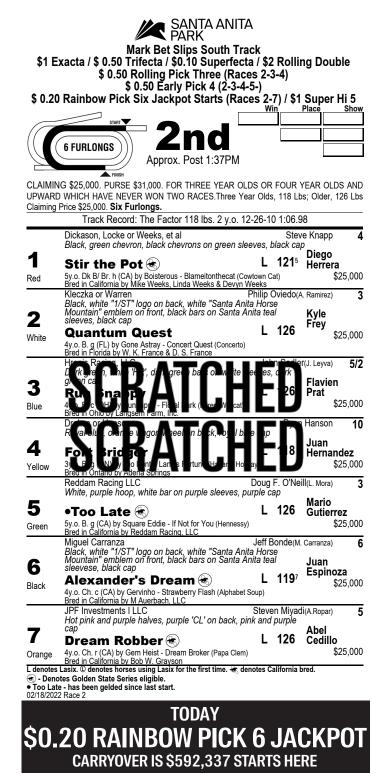

r>denotes | Bred in Kentucky by Ron Kirk, John Bates & Michael Rior<br>Lasix. © denotes horses using Lasix for the first time. Its | dan<br>enotes C | alifornia                           | پر پر م             | ,01  |
|                   | ent Change: Mylittlerunaway will race with Blinkers On                                                                 | 010185 0        | amornia                             | NIGU.               |      |
|                   | TODAY                                                                                                                  |                 |                                     |                     |      |

### **SO.20 RAINBOW PICK 6 JACKPOI** Carryover is \$592,337 races 2-7 **SUPER HI-FIVE** Carryover is \$37,084 starts here





# NO SUPER HI 5 WAGERING





# HOTEL & RESORT NOW OPEN!

SOUTHERN CALIFORNIA'S PREMIER GAMING & ENTERTAINMENT DESTINATION



MUST BE 21 OR OVER TO ENTER. PLEASE GAMBLE RESPONSIBLY. 1-800-GAMBLER

|                                                   | SANTA ANITA<br>PARK<br>Mark Bet Slips South Trac<br>xacta / \$ 0.50 Trifecta / \$ 0.10 Superfecta<br>\$ 0.50 Rolling Pick Three (Races<br>\$1 Super Hi 5 / \$0.50 Late Pick 5 (F<br>3rd<br>Approx. Post 2:08PM