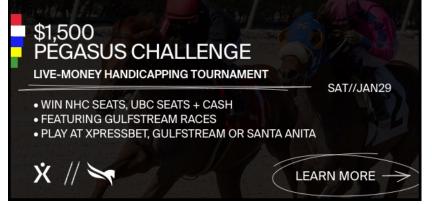

SANTA ANITA
PARK

Mark Bet Slips South Track
\$1 Exacta / \$0.50 Trifecta / \$2 Rolling Double
\$0.50 Rolling Pick Three (Races 1-2-3)
\$0.50 Early Pick 5 (Races 1-5)
\$0.10 Superfecta / \$1 Super Hi 5

Place START 5 FURLONGS Turf Approx. Post 12:30PM

FINISH

SAITA Anita Filly and Mare
Starter Series Short Leg 1

STARTER ALLOWANCE PURSE \$40,000. (PLUS UP TO \$4,800 TO CAL-BRED WINNERS
FROM THE CBOIF) FOR FILLIES AND MARES FOUR YEARS OLD AND UPWARD WHICH
HAVE STARTED FOR A CLAIMING PRICE OF \$25,000 OR LESS IN 2020 - 2022. Weight, 124
be Now Wingers Of A Pages Sing October 29 Allowed 2 Les Five Evidence (Turf/Pail et al.