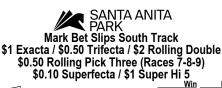

SANTA ANITA
PARK

Mark Bet Slips South Track
\$1 Exacta / \$0.50 Trifecta / \$2 Rolling Double
\$0.50 Rolling Pick Three (Races 1-2-3)
\$0.50 Early Pick 5 (Races 1-5)
\$0.10 Superfecta / \$1 Super Hi 5

Place START 5 FURLONGS Turf Approx. Post 12:30PM