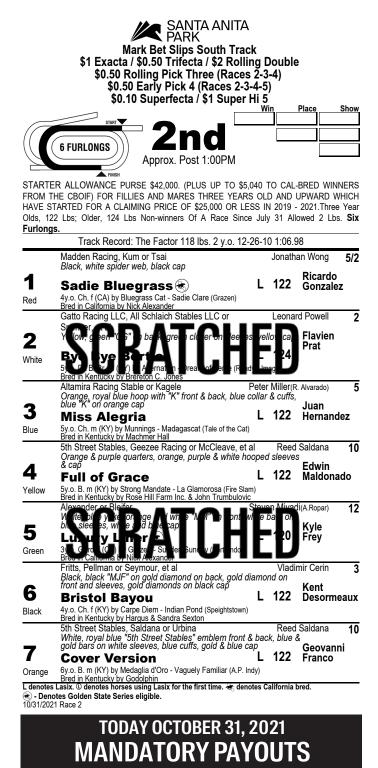

Rainbow Pick 6 • Early/Late Pick 5 • Super Hi-Five

|                         | SANTA ANITA<br>PARK<br>Mark Bet Slips South Track<br>\$1 Exacta / \$0.50 Trifecta / \$2 Rollin<br>\$0.50 Rolling Pick Three (Races<br>\$0.10 Superfecta / \$1 Super H | g Double<br>4-5-6)          | 9                   |      |
|-------------------------|-----------------------------------------------------------------------------------------------------------------------------------------------------------------------|-----------------------------|---------------------|------|
|                         |                                                                                                                                                                       | Win                         | Place               | Show |
|                         |                                                                                                                                                                       |                             |                     |      |
|                         | 6 FURLONGS                                                                                                                                                            |                             |                     |      |
|                         | Approx. Post 2:01PM                                                                                                                                                   |                             |                     |      |
|                         | FINISH     Native Sons     of the Golden West                                                                                                                         |                             |                     |      |
| MAIDEN                  | SPECIAL WEIGHT PURSE \$61,000. (PLUS UP TO \$1                                                                                                                        | 8,300 TO C                  | AL-BREDS)           | FOR  |
| MAIDENS                 | 5, FILLIES TWO YEARS OLD.Weight, 122 Lbs Six Furlon                                                                                                                   |                             | 0                   |      |
|                         | Track Record: The Factor 118 lbs. 2 y.o. 12-2<br>Michael L. Petersen                                                                                                  |                             |                     | E/0  |
|                         | Cream, green chevrons on front, green "HH & HYGGE<br>HAVEN" in green circle on back, green bars on sleeve                                                             | Bob Baffert<br>E <i>LIG</i> | (J. Barnes)         | 5/2  |
| 1                       | Adare Manor                                                                                                                                                           | es, green ca<br><b>122</b>  | PUmberto<br>Rispoli |      |
| Red                     | 2y.o. (Jan) Dk B/ Br. f (KY) by Uncle Mo - Brooklynsway (Giant<br>Bred in Kentucky by Town & Country Horse Farms, LLC & Gai                                           | Gizmo)                      |                     |      |
|                         | Don't Tell My Wife Stables or Desormeaux                                                                                                                              | I. Keith Des                | ormeaux             | 12   |
| •                       | Dark green, gold star, gold stars on light green sleeve green cap                                                                                                     | s, dark                     | Kent                |      |
| Z                       | Miss Everything                                                                                                                                                       | 122                         | Desorme             | aux  |
| White                   | 2y.o. (Feb) Dk B/ Br. f (KY) by Tiznow - Wynning Is Sweet (Ca<br>Bred in Kentucky by TNIP LLC & Tiznow Syndicate                                                      | ndy Ride (ARC               | B))                 |      |
|                         |                                                                                                                                                                       | el McCarthy                 | (F. Rivera)         | 10   |
| 3                       | diamonds on sleeves, turquoise cap                                                                                                                                    |                             | Victor              |      |
| 5                       | <b>Butterfly Barb</b><br>2y.o. (May) B. f (KY) by Candy Ride (ARG) - Delightful Melody                                                                                | 122                         | Espinoza            | 3    |
| Blue                    | Bred in Kentucky by John C. Oxley                                                                                                                                     |                             |                     |      |
|                         | Reddam Racing LLC Do<br>White, purple hoop, white bar on purple sleeves, purp.                                                                                        | oug F. O'Ne<br>le cap       | III(L. Mora)        | 5    |
| 4                       | Awake At Midnyte                                                                                                                                                      | 122                         | Mario<br>Gutierrez  | ,    |
| Yellow                  | 2y.o. (Feb) Ch. f (KY) by Nyquist - Midnight Union (Union Rags                                                                                                        |                             | Outleffez           | -    |
|                         | Bred in Kentucky by Forty Oaks<br>Peter Redekop B.C., Ltd Pe                                                                                                          | eter Miller(R               | . Alvarado)         | 10   |
| _                       | Fluorescent pink, black trim, "RRS" front and back, bla                                                                                                               |                             | Joe                 |      |
| 5                       | A Paycheque Smile                                                                                                                                                     | 122                         | Bravo               |      |
| Green                   | 2y.o. (Mar) Ch. f (KY) by Carpe Diem - Oh Boo Hoo (Kafwain)<br>Bred in Kentucky by Versatile Thoroughbreds LLC                                                        |                             |                     |      |
|                         | Red Baron's Barn LLC or Rancho Temescal LLC<br>Red, red airplane on maroon yoke on back, red cap                                                                      | Jeff Mullir                 | IS(J. Sosa)         | 20   |
| 6                       |                                                                                                                                                                       | 122                         | Drayden             |      |
| Black                   | 2y.o. (Mar) B. f (KY) by Practical Joke - Hello Maggie May (Ler                                                                                                       |                             | Van Dyke            | e    |
| DIACK                   | Bred in Kentucky by Double O Bloodstock, Everest Bloodstock                                                                                                           | & Gerty Blo<br>ard Mandell  |                     | 4    |
|                         | Lavender, brown crossed sashes, brown cap                                                                                                                             |                             |                     | 4    |
| 7                       | Hot Tea                                                                                                                                                               | 122                         | Juan<br>Hernand     | ez   |
| Orange                  | 2y.o. (Feb) B. f (KY) by Nyquist - Tea Time (Pulpit)<br>Bred in Kentucky by Helen K Groves Revocable Trust & Doub                                                     |                             |                     |      |
|                         | Magnier, Tabor or Smith                                                                                                                                               | Bob Baffert                 | (J. Barnes)         | 9/5  |
| 0                       | Purple, white panel, white stripes on sleeves, purple c                                                                                                               |                             | Flavien             |      |
| 8                       |                                                                                                                                                                       | 122                         | Prat                |      |
| Pink                    | 2y.o. (Feb) B. f (KY) by Pioneerof the Nile - Untouched Talent<br>Bred in Kentucky by Eaton                                                                           |                             | un d                |      |
| L denotes<br>10/31/2021 | Lasix. © denotes horses using Lasix for the first time. 🕷 denote<br>Race 4                                                                                            | es California I             |                     |      |
|                         | TODAY OCTOBER 31, 2                                                                                                                                                   | 021                         |                     |      |
|                         |                                                                                                                                                                       |                             | <u> </u>            |      |
|                         | MANDATORY PAY                                                                                                                                                         |                             | 5                   |      |