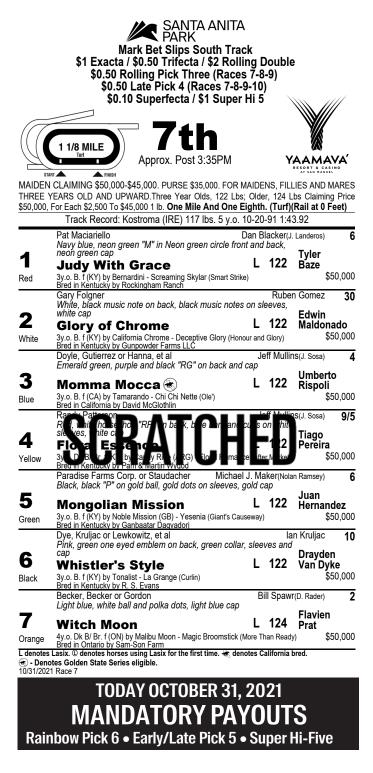

|                    | SANTA ANITA<br>PARK                                                                                                                | •        |                            |                               |                        |
|--------------------|------------------------------------------------------------------------------------------------------------------------------------|----------|----------------------------|-------------------------------|------------------------|
|                    | Mark Bet Slips South Tra                                                                                                           | ck       |                            |                               |                        |
|                    | \$1 Exacta / \$0.50 Trifecta / \$2 Roll                                                                                            |          |                            | e                             |                        |
|                    | \$0.50 Rolling Pick Three (Race<br>\$0.50 Early Pick 5 (Races)                                                                     | 1-5)     |                            |                               |                        |
|                    | \$0.10 Superfecta / \$1 Super                                                                                                      | Hi 5     |                            |                               |                        |
|                    | EARLY PICK 5 STARTS HERE - MANDA                                                                                                   | ATO<br>W |                            | YOUT<br>Place                 | Show                   |
|                    | START                                                                                                                              | VV       |                            | Flace                         | 31104                  |
|                    | 5 FURLONGS                                                                                                                         |          |                            |                               |                        |
| AI                 |                                                                                                                                    |          |                            |                               |                        |
|                    | Approx. Post 12:30PM                                                                                                               |          |                            |                               |                        |
|                    | CLAIMING \$50,000-\$45,000. PURSE \$35,000. FOR I                                                                                  |          |                            |                               |                        |
|                    | /EARS OLD AND UPWARD.Three Year Olds, 122 Lbs<br>For Each \$2,500 To \$45,000 1 lb. Five Furlongs. (Turl)                          |          |                            |                               | ) Price                |
| <b>,</b> , , .     | Track Record: Belvoir Bay (GB) 123 lbs. 6 y.c                                                                                      |          |                            |                               |                        |
|                    | Ledgerwood Racing Stable LLC or Orr                                                                                                |          | Ν                          | lark Glatt                    | 6                      |
| 4                  | Blue, white sleeves, light blue sash, blue cap                                                                                     |          | 400                        | Tyler                         |                        |
| ∎<br>De d          | Aventapp<br>3y.o. B. f (KY) by Tapiture - Aventina (Dynaformer)                                                                    | L        | 122                        | Baze                          | 50,000                 |
| Red                | Bred in Kentucky by Three Diamonds Farm                                                                                            |          | DI                         |                               |                        |
|                    | Brewer Racing Stable or Dutko<br>White, green horseshoe emblem "BRS" on back, gr                                                   | een d    |                            |                               | 4                      |
| 2                  | on sleeves, green and white cap <b>Big Strike</b> (**)                                                                             | L        | 115⁵                       | Jessica<br>Pyfer              |                        |
| White              | 3y.o. B. f (CA) by Mr. Big - R Lucky Strike (In Excess (IRE))                                                                      | -        |                            |                               | 15,000                 |
|                    | Bred in California by Ron Brewer & Mitchell Dutko<br>Jorge T. Landeros                                                             |          | Jorge                      | Gutierrez                     | 30                     |
| _                  | Royal blue white tornado emblem on back, white st<br>sleeves, blue cap                                                             | ripe o   |                            | Geovan                        | ni                     |
| 3                  | •Cal Rough                                                                                                                         | L        | 120                        | Franco                        |                        |
| Blue               | 3y.o. B. f (KY) by California Chrome - Roughing (Eskendere<br>Bred in Kentucky by Perry Martin & Denise Martin                     | /a)      |                            | \$4                           | 15,000                 |
|                    | Barber, Barber or Barber                                                                                                           | Peter    | Miller(F                   | R. Alvarado)                  | 5/2                    |
| Δ                  | Hot pink, black circle "BB" on back, black epaulets                                                                                | -        |                            | Flavien                       |                        |
| -                  | Ready Jet Go<br>3y.o. Ch. f (KY) by More Than Ready - Gal About Town (Cit                                                          | <u> </u> | 122                        | Prat<br><sup>©µ</sup>         | 50,000                 |
| Yellow             | Bred in Kentucky by Stonestreet Thoroughbred Holdings Ll                                                                           | C.       | Anton                      |                               | -                      |
|                    | Garcia, Hartshorn or Tabish, et al<br>Royal blue, yellow sun emblem on back, yellow cufi                                           | s on s   |                            | io Garcia                     | :                      |
| 5                  | blue and yellow cap Va Va Voom 🛞                                                                                                   | Т        | 124                        | Mario<br>Gutierre             | 7                      |
| Green              | 5y.o. Dk B/ Br. m (CA) by Vronsky - Dafne's Echo (Personal                                                                         | le Joe)  |                            |                               | 50,000                 |
|                    | Bred in California by Lita Marie Tabish & Steven Hartshorn<br>Doubledown Stables Inc.                                              |          | Ro                         | nald Ellis                    |                        |
| -                  | Gray, gray 'T' on black spade, black sleeves and ca                                                                                | р        |                            | laca                          |                        |
| 6                  | Bowl of Cherries                                                                                                                   | L        | 122                        | Jose<br>Valdivia              | , Jr.                  |
| Black              | 3y.o. Ch. f (KY) by Speightster - Star White (Naevus)<br>Bred in Kentucky by Rose Hill Farm                                        |          |                            | \$5                           | 50,000                 |
|                    | Sierra Stables, Inc., Sherry or Shiffer Jav<br>Boyal blue, red reverse Trabel Clef "S" on back, red                                | ier Jo   | se Sierra                  | a(M. Ayala)                   | 50                     |
| 7                  | Royal blue, red reverse Trebel Clef "S" on back, red<br>diagonal quartered sleeves, red and blue cap                               | I and    | 400                        | Carlos                        |                        |
| <b>■</b><br>Oronac | Striking Tigress (*)<br>3y.o. B. f (CA) by Smiling Tiger - In This Life (Ghostzapper)                                              | L        | 122                        | Lopez, .                      | Jr.<br>50,000          |
| Orange             | Bred in California by Rising Star Farm LLC                                                                                         | Dete     | Miller                     |                               |                        |
|                    | Barber, Barber or Barber<br>Hot pink, black circle "BB" on back, black epaulets                                                    |          |                            | R. Alvarado)                  | (                      |
| 0                  | Air Force Woman                                                                                                                    | L        | 122                        | Kyle<br>Frey                  |                        |
| 8                  |                                                                                                                                    |          |                            |                               |                        |
| -                  | 3y.o. B. f (KY) by Air Force Blue - Wild Poppy (El Prado (IRE                                                                      | ))       |                            | \$5                           | 50,000                 |
| •                  | 3y.o. B. f (KY) by Air Force Blue - Wild Poppy (El Prado (IRE<br>Bred in Kentucky by Pursuit of Success LLC<br>Stepaside Farm, LLC |          | Sean I                     | \$t<br>VcCarthy               |                        |
| Pink               | 3y.o. B. f (KY) by Air Force Blue - Wild Poppy (El Prado (IRE<br>Bred in Kentucky by Pursuit of Success LLC                        |          | Sean                       | McCarthy                      |                        |
| Pink<br>9          | 3y.o. B. f (KY) by Air Force Blue - Wild Poppy (El Prado (IRE<br>Bred in Kentucky by Pursuit of Success LLC<br>Stepaside Farm, LLC | ap<br>L  | Sean M<br>115 <sup>7</sup> | McCarthy<br>Emily<br>Ellingwo | 50,000<br>12<br>50,000 |