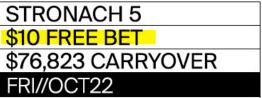

#### TODAY \$1 SUPER HIGH 5 Carryover is \$11,590 starts here

#### TODAY \$0.20 RAINBOW PICK 6 JACKPOT CARRYOVER IS \$533,910 RACES 3-8

LIVE RACING OCT. 1 - OCT. 31 TICKETS ON SALE NOW ! LEARN MORE

TAKE A FREE \$10 SHOT AT HORSE RACING'S BEST BET WITH XPRESSBET & 1/ST BET