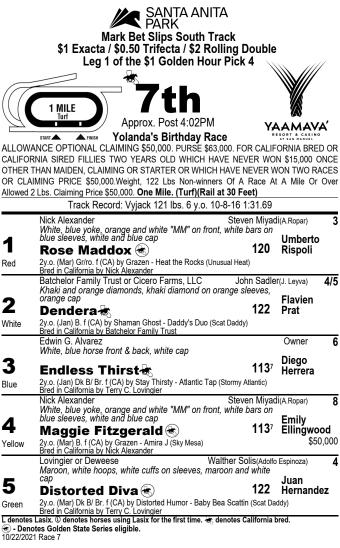

| \$0.5              | Mark Bet Slips South Trac<br>Mark Bet Slips South Trac<br>\$1 Exacta / \$0.50 Trifecta / \$2 Rollin<br>\$0.50 Rolling Pick Three (Races<br>0 Early Pick 5 (Races 1-5) / \$0.10 Superf                                  | ng E<br>1-2     | -3)<br>i / \$1 \$                   |                                   | 5<br>Show        |
|--------------------|------------------------------------------------------------------------------------------------------------------------------------------------------------------------------------------------------------------------|-----------------|-------------------------------------|-----------------------------------|------------------|
|                    |                                                                                                                                                                                                                        |                 |                                     |                                   |                  |
|                    | 1 MILE Approx. Post 1:00PM                                                                                                                                                                                             |                 |                                     |                                   |                  |
| FROM T<br>Or Over  | The Shredders<br>Start ▲ THINSH The Shredders<br>NG \$50,000-\$45,000. PURSE \$47,000. (PLUS UP TO \$5<br>HE CBOIF) FOR THREE YEAR OLDS.Weight, 123 Lbs N<br>Since July 22 Allowed 2 Lbs. Claiming Price \$50,000, For | on-wi<br>Each   | nners O<br>n \$2,500                | f A Race At<br>To \$45,000        | A Mile<br>2 Ibs. |
|                    | And Claiming Races For \$32,000 Or Less Not Conside<br>ail at 30 Feet)                                                                                                                                                 | rea ir          | 1 Allowa                            | inces). <b>One</b>                | wine.            |
| <u>1</u>           | Track Record: Vyjack 121 lbs. 6 y.o. 10-8-                                                                                                                                                                             | 16 1            | :31.69                              |                                   |                  |
| 1                  | Sergio A. Salguero<br>Sky blue, black "SAS" on front and back, multicolore<br>and bird on back, blue and white vertical half sleeves<br>cap                                                                            | d rac<br>s, sky | ehorse<br>blue                      | an Wong<br>Juan<br>Hernand        | 3<br>ez          |
| Red                | Kennebec<br>3y.o. B. c (MD) by Lookin At Lucky - Thisdanseistaken (Gato<br>Bred in Maryland by The Elkstone Group LLC                                                                                                  | L<br>s N B      | <b>123</b><br>ears)                 |                                   | 0,000            |
| 0                  | Bederian, Kamberian or Nakkashian, et al Richard<br>Orange, red yoke, blue hoop and bars on sleeves, re                                                                                                                |                 | р`<br>                              | enzuela III)<br>Umberto           | 7/2              |
| 2                  | Mucho Del Oro                                                                                                                                                                                                          | L               | 121                                 | Rispoli                           |                  |
| White              | 3y.o. Dk B/ Br. g (KY) by Mucho Macho Man - Repeta (Broke<br>Bred in Kentucky by BHMFR, LLC                                                                                                                            | n Vow           | )                                   | \$5                               | 0,000            |
| _                  | Summertime Racing R.<br>Black, white "JLC" in white circle on back, white dian<br>black "GKG" on white sleeves, white cap                                                                                              | B. He           | ess. Jr.(                           | G. Morales)<br>tj<br><b>Edwin</b> | 4                |
| 3                  | Cane Creek Road                                                                                                                                                                                                        | L               | 123                                 | Maldona                           |                  |
| Blue               | 3y.o. Dk B/ Br. g (KY) by Bayern - Jera (Jeblar)<br>Bred in Kentucky by Highclere Inc.                                                                                                                                 |                 |                                     | \$5                               | 0,000            |
| -                  | Desimone, Jarnig or Markham, et al<br>Black, blue and silver stars, blue collar & cuffs, black                                                                                                                         | сар             | Tim I                               | McCanna                           | 8                |
| <b>4</b><br>Yellow | Zippy Baby<br>3y.o. Gr/ro. g (KY) by Cairo Prince - Zip Cash Back (City Zip)<br>Bred in Kentucky by Fredrick Allor                                                                                                     | L               | 121                                 | Kyle<br>Frey<br>\$5               | 0,000            |
| _                  | Equilete Stable or Harty<br>Marcon and white triangular thirds, marcon and whit<br>quartered sleeves, marcon cap                                                                                                       | E.<br>e dia     | G. Hart<br>gonally                  | Y(Soto, R.)                       | 12               |
| <b>5</b><br>Green  | Never Seen Before (IRE)<br>3y.o. B. g (IRE) by Epaulette (AUS) - Cliffon Miss (IRE) (Whip<br>Bred in Ireland by William Rowley                                                                                         | L               | 121                                 | Tiago<br>Pereira<br>\$5           | 0,000            |
|                    |                                                                                                                                                                                                                        | Peter<br>/hite  | Miller(F<br>bolka                   | . Alvarado)                       | 8/5              |
| 6                  | Optimistic Valor                                                                                                                                                                                                       | L               | 123                                 | Flavien<br>Prat                   |                  |
| Black              | 3y.o. Dk B/ Br. g (KY) by Optimizer - Catlanta (Medaglia d'Oro<br>Bred in Kentucky by Calumet Farm                                                                                                                     |                 | Quel                                |                                   | 0,000            |
| 7                  | Silver Creek Stables<br>Light blue, teal "SCS" in silver and teal hoop, teal ba<br>sieeves, light blue cap<br><b>Reckoning Day</b> (*)                                                                                 | L               | Craig<br>silver<br>114 <sup>7</sup> | g Dollase<br>Diego<br>Herrera     | 20               |
| Orange             | 3y.o. B. g (CA) by Jeranimo - Mme. Espionage (Cryptoclearar<br>Bred in California by James Mann                                                                                                                        | nce)            |                                     |                                   | 0,000            |
|                    | Lasix. © denotes horses using Lasix for the first time. 🗮 deno<br>otes Golden State Series eligible.                                                                                                                   | otes C          | alifornia                           | bred.                             |                  |