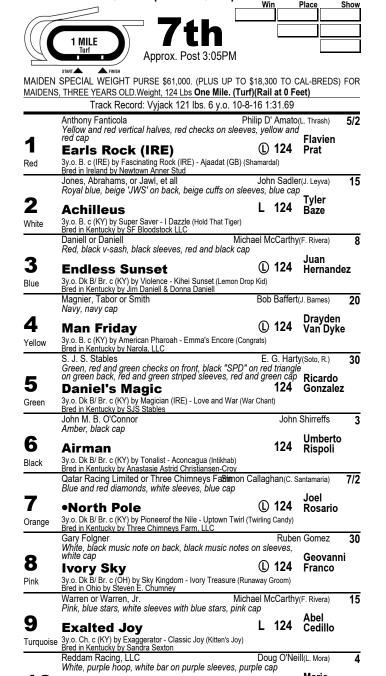

# SANTA ANITA PARK Mark Bet Slips South Track \$1 Exacta / \$0.50 Trifecta /\$2 Rolling Double \$0.50 Rolling Pick Three (Races 3-4-5) / \$0.10 Superfecta / \$1 Super Hi 5

1 MILE Approx. Post 1:04PM

MAIDEN SPECIAL WEIGHT PURSE \$61,000. FOR CALIFORNIA BRED OR CALIFORNIA SIRED MAIDENS, FILLIES AND MARES FOUR YEARS OLD AND UPWARD.Weight, 124 Lbs One Mile. (Turf)(Rail at 0 Feet)

Track Record: Vyjack 121 lbs. 6 y.o. 10-8-16 1:31.69 Abrams, Dutko or Paran Black, gold "H" on back, black and gold diamond gold sleeves, gold cap Blake Heap 1 Ultimate Hy 🕏 4y.o. Gr/ro. f (CA) by Haimish Hy - Ultimate Summer (Cee's Tizz Bred in California by Bob Abrams, Mitch Dutko & Michael Parar Cutter Nehf Racing Stables, LLC White, red "C" and blue "N", blue sleeves, red cap Tizzy) Red Jay Nehf Aristeia 4y.o. Dk B/ Br. f (CA) by Creative Cause - Temeeku (Unusual Heat)
Bred in California by George Krikorian
RAP Racing, Bone or Platts, et al
Lime green, black "B" on back, black diamond stripe and cuffs on
sleeves, black stripe on lime green cap Mark Glatt 8 Geovanni 3 L 124 Franco Win Like Coach P ھ 4y.o. Ch. f (CA) by Verrazano - Somethin' Unusual (Unusual Heat)
Bred in California by George Krikorian
McLean Racing Stables, Carpenter or Desimone, et Mall McLean(Phil Oviedo)
Black, pink hoop, pink "WG" on front, pink stripe on sleeves, black Abel L 124 Cedillo 4 Livin' At the Bu & L 124

4y.o. Ch. f (CA) by Awesome Again - Malibu Bucklebunny (Malibu Moon)

Bred in California by Jason Allen Tackitt

Starship Stables R. B. Hess, Ji Yellow Orange, white star on back, white star on black sash on front, white star stripe on sleeves, orange cap

Starship Sky Starship Sky 😸 Sy.o. Dk B/ Br. m (CA) by Stormin Fever - Throne Seeker (Deputy Commander)
Bred in California by Shanderella Stables & Mark Cohen
Bob Frear
Teal, white hoop on front, black "FF" on white ball on back, black
polka dots on white sleeves, teal and white cap Neil French Flavien Prat 6 L 124 Slew South 🕙 Sy.o. B. m (CA) by Southern Image - Afleet Slew (Afleet Alex)
Bred in California by Bob Frear
Cassel or Cassel
Tan, brown "C" in dark tan diamond on back, tan and brown diagonal halved sleeves, tan cap Black Carla Gaines 5/2 Rose's Crystal Luye L 124 Hernal
4y.o. Griro. f (CA) by Grazen - Trail of Roses (Trail City)
Bred in California by Pamela J. Cassel & Louis Cassel

ESX Racing or Gutierrez

Marcon and gold, red "ESX" on shield emblem on back, marcon sleeves and cap

Show Over A 10 to 10 7 Orange 8 Shez Our Arch 
Shez Our Arch

Shez Our Arch

Shez Our Arch

Shez Our Arch

Shez Our Arch

Shez Our Arch

Shez Our Arch

Shez Our Shez Our Shez

Shez Our Arch

Shez Our Shez

She L 124 Pink Daniel Dunham 6 L 117<sup>7</sup> Alexis Centeno 9 Phoenix Tears

Turquoise 4y.o. Ch. f (CA) by Circumference (IRE) - Tap the Till (Tapit)

Bred in California by John Ernst & Allegra Ernst

L denotes Lasix. O'd enotes horses using Lasix for the first time. \* denotes California bred.

Denotes Golden State Series eligible.