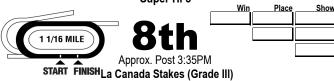

#### SANTA ANITA PARK Mark Bet Slips South Track \$1 Exacta / \$0.50 Trifecta / \$2 Rolling Double \$0.10 Superfecta

)th 6 FURLONGS TURF Approx. Post 4:05PM Las Cienegas Stakes (Grade III) \$100,000 Guaranteed

\$100,000 Guaranteed
STAKES FOR FILLIES AND MARES FOUR YEARS OLD AND UPWARD.By subscription of \$100 each to accompany the nomination, closed Thursday December 31,2020 with 18 or by supplementary nomination of \$2,000 at time of entry. \$750 to enter (Horses that start in the race will have entry fee waived) and an additional \$750 to start with \$100,000 guaranteed of which \$60,000 to the winner, \$20,000 to second, \$12,000 to third, \$6,000 to fourth and \$2,000 to fifth. 124 lbs. Non-winners of a Graded stake since July 9, 2020 allowed 2 lbs. Non-winners of a Sweepstakes since January 9, 2020 allowed 4 lbs. A trophy will be presented to the winning owner.

Six Furlongs. (Turf)(Rail at 0 Feet)

Track Record: Jetovator 124 lbs. 4 v.o. 12-27-20 1:08 40

Track Record: Jetovator 124 lbs. 4 y.o. 12-27-20 1:08.40 MyRacehorse Michael McCarthy(F. Rivera) Black, white "MyRacehorse" emblem, black sleeves, white cap P.P.1 1 Juan Bohemian Bourbon
5y.o. B. m (KY) by Midshipman - Irene Adler (Bernardini)
Bred in Kentucky by Fedai Kahraman
Agave Racing Stable
Black, green agave emblem, green bars on sleeves, green cap