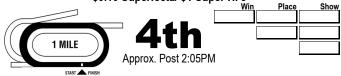

| Turquoise |

Denotes Colden State Series eligible.
 Equipment Change: Nurse Goodbody will race with Blinkers On 01/01/2021 Race 3



# SANTA ANITA PARK

\$1 Exacta /\$0.50 Trifecta / \$2 Rolling Double \$0.50 Rolling Pick Three (Races 4-5-6) \$0.20 Rainbow Pick Six Jackpot Starts (Races 4-9) \$0.10 Superfecta/ \$1 Super Hi 5



CLAIMING \$12,500-\$10,500. PURSE \$24,000. FOR FILLIES AND MARES FOUR YEARS OLD AND UPWARD.Weight, 124 Lbs Non-winners Of A Race At A Mile Or Over Since November 1 Allowed 2 Lbs. Claiming Price \$12,500, if for \$10,500, allowed 2 lbs. (Maiden And Claiming Races For \$10,000 Or Less Not Considered In Allowances). **One Mile.** 

|                    | Track Record: Ruhlmann 118 lbs. 4 y.o. 3