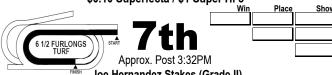

g Tiger - Scary Fast (Congaree)                                                              | _                |                  | _4=0                |     |
| L denotes | Bred in California by Harris Farms  Lasix. © denotes horses using Lasix for the first time.                            | notes C          | alifornia        | bred.               |     |

- Denotes Golden State Series eligible. 01/01/2021 Race 6

\$0.50 LATE PICK 4 **STARTS HERE** 



# playenline

**Big Wins. Big Thrills. Anytime!** 

ENJOY A 20,000 COIN BONUS
BY USING CODE

### RACING

**VISIT** 

**PLAY.SANMANUEL.COM** 

TO SIGN UP TODAY!







# SANTA ANITA PARK

Mark Bet Slips South Track \$1 Exacta /\$0.50 Trifecta / \$2 Rolling Double \$0.50 Rolling Pick Three (Races 7-8-9) \$0.10 Superfecta / \$1 Super Hi 5



Approx. Post 3.32FIM

Joe Hernandez Stakes (Grade II)
\$200,000 Guaranteed

STAKES FOR FOUR-YEAR-OLDS AND UPWARD.By subscription of \$100 each to accompany the nomination, closed Thursday December 17,2020 with 23 or by supplementary nomination of \$4,000 due at time of entry. \$1,500 to enter (Horses that start in the race will have entry fee waived) and an additional \$1,500 to start with \$200,000 guaranteed of which \$120,000 to the winner, \$40,000 to second, \$24,000 to third, \$12,000 to fourth, and \$4,000 to fifth. 124 lbs. Non-winners of a Grade I or Grade II Stake since July 1, 2020 allowed 2 lbs. Non-winners of Graded stakes since January 1, 2020 allowed 4 lbs. A trophy will be presented to the winning owner Six And One Half Furlonas. (Turf)(Rail at 20 Feet)

owner. Six And On