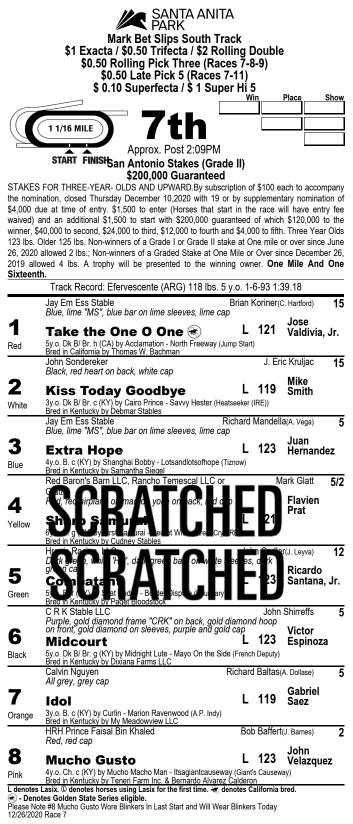

La Brea Stakes (Grade I) \$300,000 Guaranteed

\$300,000 Guaranteed STAKES FOR THREE-YEAR OLD FILLIES.By subscription of \$100 each to accompany the nomination, closed Thursday December 10, 2020 with 15 or by supplementary nomination of \$6,000 due at time of entry. \$2,250 to enter (Horses that start in the race will have entry fee waived) and an additional \$2,250 to start with \$300,000 guaranteed, of which \$180,000 to the winner, \$60,000 to second, \$36,000 to third, \$18,000 to fourth and \$6,000 to fifth. 124 lbs. Non-winners of a Grade I stake since June 26, 2020 allowed 2 lbs.; Non-winners of a Graded Stakes since December 26, 2019 allowed 4 lbs. A trophy will be presented to the winning owner. Seven Furlongs.