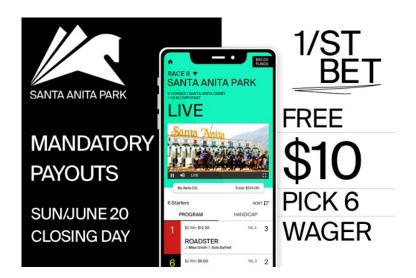

**TODAY** 

MANDATORY PAYOUTS
ALL POOLS MUST PAYOUT!

SANTA ANITA PARK CLOSING DAY SUNDAY, JUNE 20. TICKETS ON SALE NOW! LEARN MORE

STILL ENJOY THE RACES FROM HOME
ON 1/ST BET, THE OFFICIAL APP OF
SANTA ANITA PARK
OR ON THE SANTA ANITA LIVE
STREAM DURING LIVE RACING