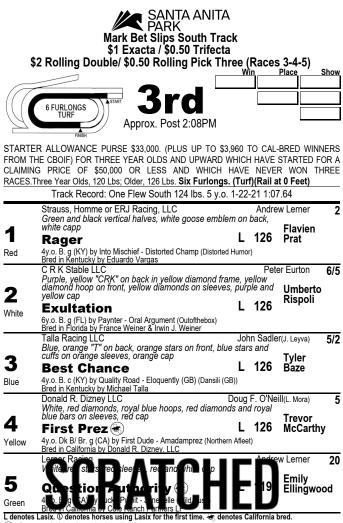

## \$0.50 PICK 4 STARTS HERE

|                                                                        | SANTA ANITA<br>PARK                                                                                                                                                                                                                                                                                                                                                                                                                                                                                                                                                                                                                                                                                                                                                                                                                                                                                                                                                                                                                                                                  |                                                                                                                                                                                                                                                                                                                                                                                                                                                                                                                                                                                                                                                                                                                                                                                                                                                                                                                                                                                                                                                                                                                                                                                                                                                                                                                                                                                                                                                                                                                                                                                                                                                                                                                                                                                                                                                                                                                                                                                                                                                                                                                                                                                                                                                                                                                                                                                                                                                                                                                                                                                                                                                                                                                                                                                                                                                                                                                                                                                                                                                                                                                                                                                                                                                                                                                                                                                                                                                                                                                                                                                                                                                                                                                                                                                                                                                                                                                   |                                                                                                                                                                                |                      |
|------------------------------------------------------------------------|--------------------------------------------------------------------------------------------------------------------------------------------------------------------------------------------------------------------------------------------------------------------------------------------------------------------------------------------------------------------------------------------------------------------------------------------------------------------------------------------------------------------------------------------------------------------------------------------------------------------------------------------------------------------------------------------------------------------------------------------------------------------------------------------------------------------------------------------------------------------------------------------------------------------------------------------------------------------------------------------------------------------------------------------------------------------------------------|-------------------------------------------------------------------------------------------------------------------------------------------------------------------------------------------------------------------------------------------------------------------------------------------------------------------------------------------------------------------------------------------------------------------------------------------------------------------------------------------------------------------------------------------------------------------------------------------------------------------------------------------------------------------------------------------------------------------------------------------------------------------------------------------------------------------------------------------------------------------------------------------------------------------------------------------------------------------------------------------------------------------------------------------------------------------------------------------------------------------------------------------------------------------------------------------------------------------------------------------------------------------------------------------------------------------------------------------------------------------------------------------------------------------------------------------------------------------------------------------------------------------------------------------------------------------------------------------------------------------------------------------------------------------------------------------------------------------------------------------------------------------------------------------------------------------------------------------------------------------------------------------------------------------------------------------------------------------------------------------------------------------------------------------------------------------------------------------------------------------------------------------------------------------------------------------------------------------------------------------------------------------------------------------------------------------------------------------------------------------------------------------------------------------------------------------------------------------------------------------------------------------------------------------------------------------------------------------------------------------------------------------------------------------------------------------------------------------------------------------------------------------------------------------------------------------------------------------------------------------------------------------------------------------------------------------------------------------------------------------------------------------------------------------------------------------------------------------------------------------------------------------------------------------------------------------------------------------------------------------------------------------------------------------------------------------------------------------------------------------------------------------------------------------------------------------------------------------------------------------------------------------------------------------------------------------------------------------------------------------------------------------------------------------------------------------------------------------------------------------------------------------------------------------------------------------------------------------------------------------------------------------------------------------|--------------------------------------------------------------------------------------------------------------------------------------------------------------------------------|----------------------|
| ¢.                                                                     | Mark Bet Slips South Track<br>\$1 Exacta / \$0.50 Trifecta<br>2 Rolling Double/\$ 0.50 Rolling Pick Three                                                                                                                                                                                                                                                                                                                                                                                                                                                                                                                                                                                                                                                                                                                                                                                                                                                                                                                                                                            | (Pagar                                                                                                                                                                                                                                                                                                                                                                                                                                                                                                                                                                                                                                                                                                                                                                                                                                                                                                                                                                                                                                                                                                                                                                                                                                                                                                                                                                                                                                                                                                                                                                                                                                                                                                                                                                                                                                                                                                                                                                                                                                                                                                                                                                                                                                                                                                                                                                                                                                                                                                                                                                                                                                                                                                                                                                                                                                                                                                                                                                                                                                                                                                                                                                                                                                                                                                                                                                                                                                                                                                                                                                                                                                                                                                                                                                                                                                                                                                            | 679)                                                                                                                                                                           |                      |
| φ.                                                                     | \$0.20 Rainbow Pick Six Jackpot Starts (R<br>\$0.10 Superfecta / \$ 1 Super Hi                                                                                                                                                                                                                                                                                                                                                                                                                                                                                                                                                                                                                                                                                                                                                                                                                                                                                                                                                                                                       | aces 6                                                                                                                                                                                                                                                                                                                                                                                                                                                                                                                                                                                                                                                                                                                                                                                                                                                                                                                                                                                                                                                                                                                                                                                                                                                                                                                                                                                                                                                                                                                                                                                                                                                                                                                                                                                                                                                                                                                                                                                                                                                                                                                                                                                                                                                                                                                                                                                                                                                                                                                                                                                                                                                                                                                                                                                                                                                                                                                                                                                                                                                                                                                                                                                                                                                                                                                                                                                                                                                                                                                                                                                                                                                                                                                                                                                                                                                                                                            | -11)                                                                                                                                                                           |                      |
|                                                                        |                                                                                                                                                                                                                                                                                                                                                                                                                                                                                                                                                                                                                                                                                                                                                                                                                                                                                                                                                                                                                                                                                      | /in                                                                                                                                                                                                                                                                                                                                                                                                                                                                                                                                                                                                                                                                                                                                                                                                                                                                                                                                                                                                                                                                                                                                                                                                                                                                                                                                                                                                                                                                                                                                                                                                                                                                                                                                                                                                                                                                                                                                                                                                                                                                                                                                                                                                                                                                                                                                                                                                                                                                                                                                                                                                                                                                                                                                                                                                                                                                                                                                                                                                                                                                                                                                                                                                                                                                                                                                                                                                                                                                                                                                                                                                                                                                                                                                                                                                                                                                                                               | Place S                                                                                                                                                                        | ihow                 |
|                                                                        | 5 FURLONGS                                                                                                                                                                                                                                                                                                                                                                                                                                                                                                                                                                                                                                                                                                                                                                                                                                                                                                                                                                                                                                                                           |                                                                                                                                                                                                                                                                                                                                                                                                                                                                                                                                                                                                                                                                                                                                                                                                                                                                                                                                                                                                                                                                                                                                                                                                                                                                                                                                                                                                                                                                                                                                                                                                                                                                                                                                                                                                                                                                                                                                                                                                                                                                                                                                                                                                                                                                                                                                                                                                                                                                                                                                                                                                                                                                                                                                                                                                                                                                                                                                                                                                                                                                                                                                                                                                                                                                                                                                                                                                                                                                                                                                                                                                                                                                                                                                                                                                                                                                                                                   |                                                                                                                                                                                |                      |
|                                                                        | Approx. Post 3:48PM                                                                                                                                                                                                                                                                                                                                                                                                                                                                                                                                                                                                                                                                                                                                                                                                                                                                                                                                                                                                                                                                  |                                                                                                                                                                                                                                                                                                                                                                                                                                                                                                                                                                                                                                                                                                                                                                                                                                                                                                                                                                                                                                                                                                                                                                                                                                                                                                                                                                                                                                                                                                                                                                                                                                                                                                                                                                                                                                                                                                                                                                                                                                                                                                                                                                                                                                                                                                                                                                                                                                                                                                                                                                                                                                                                                                                                                                                                                                                                                                                                                                                                                                                                                                                                                                                                                                                                                                                                                                                                                                                                                                                                                                                                                                                                                                                                                                                                                                                                                                                   |                                                                                                                                                                                |                      |
|                                                                        | SPECIAL WEIGHT PURSE \$61,000. FOR CALIFORNIA<br>AIDENS, TWO YEARS OLD.Weight, 122 Lbs Five Furlongs.<br>Track Record: Wildfire Kid 115 lbs. 6 y.o. 7-9-1                                                                                                                                                                                                                                                                                                                                                                                                                                                                                                                                                                                                                                                                                                                                                                                                                                                                                                                            |                                                                                                                                                                                                                                                                                                                                                                                                                                                                                                                                                                                                                                                                                                                                                                                                                                                                                                                                                                                                                                                                                                                                                                                                                                                                                                                                                                                                                                                                                                                                                                                                                                                                                                                                                                                                                                                                                                                                                                                                                                                                                                                                                                                                                                                                                                                                                                                                                                                                                                                                                                                                                                                                                                                                                                                                                                                                                                                                                                                                                                                                                                                                                                                                                                                                                                                                                                                                                                                                                                                                                                                                                                                                                                                                                                                                                                                                                                                   |                                                                                                                                                                                | RNIA                 |
|                                                                        | · · ·                                                                                                                                                                                                                                                                                                                                                                                                                                                                                                                                                                                                                                                                                                                                                                                                                                                                                                                                                                                                                                                                                | nzalez(R                                                                                                                                                                                                                                                                                                                                                                                                                                                                                                                                                                                                                                                                                                                                                                                                                                                                                                                                                                                                                                                                                                                                                                                                                                                                                                                                                                                                                                                                                                                                                                                                                                                                                                                                                                                                                                                                                                                                                                                                                                                                                                                                                                                                                                                                                                                                                                                                                                                                                                                                                                                                                                                                                                                                                                                                                                                                                                                                                                                                                                                                                                                                                                                                                                                                                                                                                                                                                                                                                                                                                                                                                                                                                                                                                                                                                                                                                                          | . Quezada)                                                                                                                                                                     | 20                   |
| 1                                                                      | and white cap<br>Im Still Thirsty                                                                                                                                                                                                                                                                                                                                                                                                                                                                                                                                                                                                                                                                                                                                                                                                                                                                                                                                                                                                                                                    | 122                                                                                                                                                                                                                                                                                                                                                                                                                                                                                                                                                                                                                                                                                                                                                                                                                                                                                                                                                                                                                                                                                                                                                                                                                                                                                                                                                                                                                                                                                                                                                                                                                                                                                                                                                                                                                                                                                                                                                                                                                                                                                                                                                                                                                                                                                                                                                                                                                                                                                                                                                                                                                                                                                                                                                                                                                                                                                                                                                                                                                                                                                                                                                                                                                                                                                                                                                                                                                                                                                                                                                                                                                                                                                                                                                                                                                                                                                                               | Eswan<br>Flores                                                                                                                                                                |                      |
| Red                                                                    | 2y.o. (Jan) Gr/ro. c (CA) by Stay Thirsty - My Scarlett (Grace Upon<br>Bred in California by Terry C. Lovingier, Amanda Navarro & Grege<br>Edwin C. Alverez                                                                                                                                                                                                                                                                                                                                                                                                                                                                                                                                                                                                                                                                                                                                                                                                                                                                                                                          | Grace)<br>orio Rinco                                                                                                                                                                                                                                                                                                                                                                                                                                                                                                                                                                                                                                                                                                                                                                                                                                                                                                                                                                                                                                                                                                                                                                                                                                                                                                                                                                                                                                                                                                                                                                                                                                                                                                                                                                                                                                                                                                                                                                                                                                                                                                                                                                                                                                                                                                                                                                                                                                                                                                                                                                                                                                                                                                                                                                                                                                                                                                                                                                                                                                                                                                                                                                                                                                                                                                                                                                                                                                                                                                                                                                                                                                                                                                                                                                                                                                                                                              |                                                                                                                                                                                | 50                   |
| •                                                                      | Edwin G. Alvarez<br>White, blue horse on back, white cap                                                                                                                                                                                                                                                                                                                                                                                                                                                                                                                                                                                                                                                                                                                                                                                                                                                                                                                                                                                                                             |                                                                                                                                                                                                                                                                                                                                                                                                                                                                                                                                                                                                                                                                                                                                                                                                                                                                                                                                                                                                                                                                                                                                                                                                                                                                                                                                                                                                                                                                                                                                                                                                                                                                                                                                                                                                                                                                                                                                                                                                                                                                                                                                                                                                                                                                                                                                                                                                                                                                                                                                                                                                                                                                                                                                                                                                                                                                                                                                                                                                                                                                                                                                                                                                                                                                                                                                                                                                                                                                                                                                                                                                                                                                                                                                                                                                                                                                                                                   | Owner<br>Geovanni                                                                                                                                                              | 50<br>i              |
| Z<br>White                                                             | Richards the Dream<br>2y.o. (Mar) Dk B/ Br. c (CA) by Richard's Kid - Shewhomustbeobe<br>Bred in California by Milt Policzer                                                                                                                                                                                                                                                                                                                                                                                                                                                                                                                                                                                                                                                                                                                                                                                                                                                                                                                                                         | <b>122</b><br>eyed (Good                                                                                                                                                                                                                                                                                                                                                                                                                                                                                                                                                                                                                                                                                                                                                                                                                                                                                                                                                                                                                                                                                                                                                                                                                                                                                                                                                                                                                                                                                                                                                                                                                                                                                                                                                                                                                                                                                                                                                                                                                                                                                                                                                                                                                                                                                                                                                                                                                                                                                                                                                                                                                                                                                                                                                                                                                                                                                                                                                                                                                                                                                                                                                                                                                                                                                                                                                                                                                                                                                                                                                                                                                                                                                                                                                                                                                                                                                          | Franco                                                                                                                                                                         |                      |
|                                                                        | Bred in California by Milt Policzer<br>Huntertown Farm LLC<br>Blue and green diagonal halves, blue sleeve, green sleev                                                                                                                                                                                                                                                                                                                                                                                                                                                                                                                                                                                                                                                                                                                                                                                                                                                                                                                                                               | Jefl                                                                                                                                                                                                                                                                                                                                                                                                                                                                                                                                                                                                                                                                                                                                                                                                                                                                                                                                                                                                                                                                                                                                                                                                                                                                                                                                                                                                                                                                                                                                                                                                                                                                                                                                                                                                                                                                                                                                                                                                                                                                                                                                                                                                                                                                                                                                                                                                                                                                                                                                                                                                                                                                                                                                                                                                                                                                                                                                                                                                                                                                                                                                                                                                                                                                                                                                                                                                                                                                                                                                                                                                                                                                                                                                                                                                                                                                                                              | frey Metz                                                                                                                                                                      | 20                   |
| 3                                                                      | and green cap<br>Empire's Fire                                                                                                                                                                                                                                                                                                                                                                                                                                                                                                                                                                                                                                                                                                                                                                                                                                                                                                                                                                                                                                                       | <b>122</b>                                                                                                                                                                                                                                                                                                                                                                                                                                                                                                                                                                                                                                                                                                                                                                                                                                                                                                                                                                                                                                                                                                                                                                                                                                                                                                                                                                                                                                                                                                                                                                                                                                                                                                                                                                                                                                                                                                                                                                                                                                                                                                                                                                                                                                                                                                                                                                                                                                                                                                                                                                                                                                                                                                                                                                                                                                                                                                                                                                                                                                                                                                                                                                                                                                                                                                                                                                                                                                                                                                                                                                                                                                                                                                                                                                                                                                                                                                        | Trevor<br>McCarthv                                                                                                                                                             | ,                    |
| Blue                                                                   | 2y.o. (May) Dk B/ Br. c (OH) by Empire Way - Victoria's On Fire (L<br>Bred in Ohio by Loner Farms, LLC                                                                                                                                                                                                                                                                                                                                                                                                                                                                                                                                                                                                                                                                                                                                                                                                                                                                                                                                                                               | angfuhr)                                                                                                                                                                                                                                                                                                                                                                                                                                                                                                                                                                                                                                                                                                                                                                                                                                                                                                                                                                                                                                                                                                                                                                                                                                                                                                                                                                                                                                                                                                                                                                                                                                                                                                                                                                                                                                                                                                                                                                                                                                                                                                                                                                                                                                                                                                                                                                                                                                                                                                                                                                                                                                                                                                                                                                                                                                                                                                                                                                                                                                                                                                                                                                                                                                                                                                                                                                                                                                                                                                                                                                                                                                                                                                                                                                                                                                                                                                          |                                                                                                                                                                                |                      |
|                                                                        | Lovingier, Fasihuddin or Navarro Walther So<br>Grey and red emblems, grey sleeves, red cap                                                                                                                                                                                                                                                                                                                                                                                                                                                                                                                                                                                                                                                                                                                                                                                                                                                                                                                                                                                           |                                                                                                                                                                                                                                                                                                                                                                                                                                                                                                                                                                                                                                                                                                                                                                                                                                                                                                                                                                                                                                                                                                                                                                                                                                                                                                                                                                                                                                                                                                                                                                                                                                                                                                                                                                                                                                                                                                                                                                                                                                                                                                                                                                                                                                                                                                                                                                                                                                                                                                                                                                                                                                                                                                                                                                                                                                                                                                                                                                                                                                                                                                                                                                                                                                                                                                                                                                                                                                                                                                                                                                                                                                                                                                                                                                                                                                                                                                                   |                                                                                                                                                                                | 9/5                  |
| 4                                                                      | •Finneus 🛞                                                                                                                                                                                                                                                                                                                                                                                                                                                                                                                                                                                                                                                                                                                                                                                                                                                                                                                                                                                                                                                                           | 122                                                                                                                                                                                                                                                                                                                                                                                                                                                                                                                                                                                                                                                                                                                                                                                                                                                                                                                                                                                                                                                                                                                                                                                                                                                                                                                                                                                                                                                                                                                                                                                                                                                                                                                                                                                                                                                                                                                                                                                                                                                                                                                                                                                                                                                                                                                                                                                                                                                                                                                                                                                                                                                                                                                                                                                                                                                                                                                                                                                                                                                                                                                                                                                                                                                                                                                                                                                                                                                                                                                                                                                                                                                                                                                                                                                                                                                                                                               | Flavien                                                                                                                                                                        |                      |
|                                                                        | 2) a (Mar) DK P/ Pr a (CA) by Stay Thiraty My Fiana (Chastran                                                                                                                                                                                                                                                                                                                                                                                                                                                                                                                                                                                                                                                                                                                                                                                                                                                                                                                                                                                                                        |                                                                                                                                                                                                                                                                                                                                                                                                                                                                                                                                                                                                                                                                                                                                                                                                                                                                                                                                                                                                                                                                                                                                                                                                                                                                                                                                                                                                                                                                                                                                                                                                                                                                                                                                                                                                                                                                                                                                                                                                                                                                                                                                                                                                                                                                                                                                                                                                                                                                                                                                                                                                                                                                                                                                                                                                                                                                                                                                                                                                                                                                                                                                                                                                                                                                                                                                                                                                                                                                                                                                                                                                                                                                                                                                                                                                                                                                                                                   | Prat                                                                                                                                                                           |                      |
| Yellow                                                                 | 2y.o. (Mar) Dk B/ Br. c (CA) by Stay Thirsty - My Fiona (Ghostzapp<br>Bred in California by Terry C. Lovingier<br>Branch or Hill                                                                                                                                                                                                                                                                                                                                                                                                                                                                                                                                                                                                                                                                                                                                                                                                                                                                                                                                                     | oer)                                                                                                                                                                                                                                                                                                                                                                                                                                                                                                                                                                                                                                                                                                                                                                                                                                                                                                                                                                                                                                                                                                                                                                                                                                                                                                                                                                                                                                                                                                                                                                                                                                                                                                                                                                                                                                                                                                                                                                                                                                                                                                                                                                                                                                                                                                                                                                                                                                                                                                                                                                                                                                                                                                                                                                                                                                                                                                                                                                                                                                                                                                                                                                                                                                                                                                                                                                                                                                                                                                                                                                                                                                                                                                                                                                                                                                                                                                              |                                                                                                                                                                                | 4                    |
| Yellow                                                                 | Bred in California by Terry C. Lovingier<br>Branch or Hill<br>Blue, yellow "B" in circle frame on back, blue cap                                                                                                                                                                                                                                                                                                                                                                                                                                                                                                                                                                                                                                                                                                                                                                                                                                                                                                                                                                     | ber)<br>Luis                                                                                                                                                                                                                                                                                                                                                                                                                                                                                                                                                                                                                                                                                                                                                                                                                                                                                                                                                                                                                                                                                                                                                                                                                                                                                                                                                                                                                                                                                                                                                                                                                                                                                                                                                                                                                                                                                                                                                                                                                                                                                                                                                                                                                                                                                                                                                                                                                                                                                                                                                                                                                                                                                                                                                                                                                                                                                                                                                                                                                                                                                                                                                                                                                                                                                                                                                                                                                                                                                                                                                                                                                                                                                                                                                                                                                                                                                                      | Mendez<br>Juan                                                                                                                                                                 | 4                    |
| Yellow<br>5<br>Green                                                   | Bred in California by Terry C. Lovingier<br>Branch or Hill<br>Blue, yellow "B" in circle frame on back, blue cap<br>Fowler Blue<br>2y.o. (Apr) Dk B/ Br. c (CA) by Curlin to Mischief - Roses for Joni                                                                                                                                                                                                                                                                                                                                                                                                                                                                                                                                                                                                                                                                                                                                                                                                                                                                               | Luis                                                                                                                                                                                                                                                                                                                                                                                                                                                                                                                                                                                                                                                                                                                                                                                                                                                                                                                                                                                                                                                                                                                                                                                                                                                                                                                                                                                                                                                                                                                                                                                                                                                                                                                                                                                                                                                                                                                                                                                                                                                                                                                                                                                                                                                                                                                                                                                                                                                                                                                                                                                                                                                                                                                                                                                                                                                                                                                                                                                                                                                                                                                                                                                                                                                                                                                                                                                                                                                                                                                                                                                                                                                                                                                                                                                                                                                                                                              | Mendez<br>Juan<br>Hernande                                                                                                                                                     | •                    |
| 5                                                                      | Bred in California by Terry C. Lovingier<br>Branch or Hill<br>Blue, yellow "B" in circle frame on back, blue cap<br>Fowler Blue<br>2y.o. (Apr) Dk B' Br. c (CA) by Curlin to Mischief - Roses for Joni<br>Bred in California by William Branch & Arnold Hill<br>Carrillo, Flores or Zondlo Stev                                                                                                                                                                                                                                                                                                                                                                                                                                                                                                                                                                                                                                                                                                                                                                                      | Luis<br>Luis<br>122<br>(Unusual H                                                                                                                                                                                                                                                                                                                                                                                                                                                                                                                                                                                                                                                                                                                                                                                                                                                                                                                                                                                                                                                                                                                                                                                                                                                                                                                                                                                                                                                                                                                                                                                                                                                                                                                                                                                                                                                                                                                                                                                                                                                                                                                                                                                                                                                                                                                                                                                                                                                                                                                                                                                                                                                                                                                                                                                                                                                                                                                                                                                                                                                                                                                                                                                                                                                                                                                                                                                                                                                                                                                                                                                                                                                                                                                                                                                                                                                                                 | Mendez<br>Juan<br>Hernande                                                                                                                                                     | •                    |
| 5                                                                      | Bred in California by Terry C. Lovingier<br>Branch or Hill<br>Blue, yellow "B" in circle frame on back, blue cap<br>Fowler Blue (**)<br>2y.o. (Apr) Dk B/ Br. c (CA) by Curlin to Mischief - Roses for Joni<br>Bred in California by William Branch & Arnold Hill<br>Carrillo, Flores or Zondlo<br>White, royal blue circle "C", royal circle "C" on white cap<br>Sauls Call (**)<br>2y.o. (Feb) Dk B/ Br. g (CA) by Stay Thirsty - Appealing Susan (Si                                                                                                                                                                                                                                                                                                                                                                                                                                                                                                                                                                                                                              | Luis<br>122<br>(Unusual H<br>en Miyac<br>122                                                                                                                                                                                                                                                                                                                                                                                                                                                                                                                                                                                                                                                                                                                                                                                                                                                                                                                                                                                                                                                                                                                                                                                                                                                                                                                                                                                                                                                                                                                                                                                                                                                                                                                                                                                                                                                                                                                                                                                                                                                                                                                                                                                                                                                                                                                                                                                                                                                                                                                                                                                                                                                                                                                                                                                                                                                                                                                                                                                                                                                                                                                                                                                                                                                                                                                                                                                                                                                                                                                                                                                                                                                                                                                                                                                                                                                                      | Mendez<br>Juan<br>Hernande<br>teat)<br>di(A.Ropar)<br>Abel<br>Cedillo                                                                                                          | z.                   |
| 5<br>Green                                                             | Bred in California by Terry C. Lovingier<br>Branch or Hill<br>Blue, yellow "B" in circle frame on back, blue cap<br>Fowler Blue (*)<br>2y.o. (Apr) Dk B/ Br. c (CA) by Curlin to Mischief - Roses for Joni<br>Bred in California by William Branch & Arnold Hill<br>Carrillo, Flores or Zondlo<br>White, royal blue circle "C", royal circle "C" on white cap<br>Sauls Call (*)<br>2y.o. (Feb) Dk B/ Br. g (CA) by Stay Thirsty - Appealing Susan (St<br>Bred in California by Terry C. Lovingier<br>Cannon or Clift                                                                                                                                                                                                                                                                                                                                                                                                                                                                                                                                                                 | Luis<br>122<br>(Unusual H<br>en Miyac<br>122<br>Juccessful A                                                                                                                                                                                                                                                                                                                                                                                                                                                                                                                                                                                                                                                                                                                                                                                                                                                                                                                                                                                                                                                                                                                                                                                                                                                                                                                                                                                                                                                                                                                                                                                                                                                                                                                                                                                                                                                                                                                                                                                                                                                                                                                                                                                                                                                                                                                                                                                                                                                                                                                                                                                                                                                                                                                                                                                                                                                                                                                                                                                                                                                                                                                                                                                                                                                                                                                                                                                                                                                                                                                                                                                                                                                                                                                                                                                                                                                      | Mendez<br>Juan<br>Hernande<br>teat)<br>di(A.Ropar)<br>Abel<br>Cedillo                                                                                                          | z.                   |
| 5<br>Green<br>6<br>Black<br>7                                          | Bred in California by Terry C. Lovingier<br>Branch or Hill<br>Blue, yellow "B" in circle frame on back, blue cap<br>Fowler Blue (*)<br>2y.o. (Apr) Dk B/ Br. c (CA) by Curlin to MischiefRoses for Joni<br>Bred in California by William Branch & Arnold Hill<br>Carrillo, Flores or Zondlo<br>White, royal blue circle "C", royal circle "C" on white cap<br>Sauls Call (*)<br>2y.o. (Feb) Dk B/Br. g (CA) by Stay Thirsty - Appealing Susan (Si<br>Bred in California by Terry C. Lovingier<br>Cannon or Clift<br>Gray , white "HR" on on back, gray sleeves and cap<br>Gemini Bay (*)<br>2y.o. (Jan) B. g (CA) by Dads Caps - Seeking the Ghost (Ghostza)                                                                                                                                                                                                                                                                                                                                                                                                                         | Luis<br>122<br>(Unusual F<br>en Miyac<br>122<br>Juccessful A<br>Ryar<br>115 <sup>7</sup><br>oper)                                                                                                                                                                                                                                                                                                                                                                                                                                                                                                                                                                                                                                                                                                                                                                                                                                                                                                                                                                                                                                                                                                                                                                                                                                                                                                                                                                                                                                                                                                                                                                                                                                                                                                                                                                                                                                                                                                                                                                                                                                                                                                                                                                                                                                                                                                                                                                                                                                                                                                                                                                                                                                                                                                                                                                                                                                                                                                                                                                                                                                                                                                                                                                                                                                                                                                                                                                                                                                                                                                                                                                                                                                                                                                                                                                                                                 | Mendez<br>Juan<br>Hernande<br>leat)<br>di(A.Ropar)<br>di(A.Ropar)<br>Abel<br>Cedillo<br>Appeal)                                                                                | 5<br>15              |
| 5<br>Green                                                             | Bred in California by Terry C. Lovingier<br>Branch or Hill<br>Blue, yellow "B" in circle frame on back, blue cap<br>Fowler Blue<br>2y.o. (Apr) Dk B/ Br. c (CA) by Curlin to Mischief - Roses for Joni<br>Bred in California by William Branch & Amold Hill<br>Carrillo, Flores or Zondlo<br>White, royal blue circle "C", royal circle "C" on white cap<br>Sauls Call<br>2y.o. (Feb) Dk B/ Br. g (CA) by Stay Thirsty - Appealing Susan (St<br>Bred in California by Terry C. Lovingier<br>Cannon or Clift<br>Gray , white "HR" on on back, gray sleeves and cap<br>Gemini Bay<br>2y.o. (Jan) B. g (CA) by Dads Caps - Seeking the Ghost (Ghostza)<br>Bred in California by Richard Barton Enterprises & Robert Travno<br>Brown or E Brown                                                                                                                                                                                                                                                                                                                                          | Luis<br>122<br>(Unusual H<br>en Miyac<br>122<br>uccessful A<br>Ryar<br>1157<br>opper)<br>SanderM                                                                                                                                                                                                                                                                                                                                                                                                                                                                                                                                                                                                                                                                                                                                                                                                                                                                                                                                                                                                                                                                                                                                                                                                                                                                                                                                                                                                                                                                                                                                                                                                                                                                                                                                                                                                                                                                                                                                                                                                                                                                                                                                                                                                                                                                                                                                                                                                                                                                                                                                                                                                                                                                                                                                                                                                                                                                                                                                                                                                                                                                                                                                                                                                                                                                                                                                                                                                                                                                                                                                                                                                                                                                                                                                                                                                                  | Mendez<br>Juan<br>Hernande<br>leat)<br>di(A.Ropar)<br>di(A.Ropar)<br>Abel<br>Cedillo<br>Appeal)<br>Hanson<br>Juan                                                              | 5<br>15              |
| 5<br>Green<br>6<br>Black<br>7<br>Orange                                | Bred in California by Terry C. Lovingier<br>Branch or Hill<br>Blue, yellow "B" in circle frame on back, blue cap<br>Fowler Blue (20)<br>2y.o. (Apr) Dk B/ Br. c (CA) by Curlin to Mischief - Roses for Joni<br>Bred in California by William Branch & Amold Hill<br>Carrillo, Flores or Zondlo<br>Sauls Call (20)<br>2y.o. (Feb) Dk B/ Br. g (CA) by Stay Thirsty - Appealing Susan (Si<br>Bred in California by Terry C. Lovingier<br>Cannon or Clift<br>Gray , white "HR" on on back, gray sleeves and cap<br>Gemini Bay (20)<br>2y.o. (Jan) B. g (CA) by Dads Caps - Seeking the Ghost (Ghostza<br>Bred in California by Richard Barton Enterprises & Robert Travno<br>Brown or E. Brown<br>Linegra for Jak K" on mack, aracky and on stree for<br>Seves black and on magree for                                                                                                                                                                                                                                                                                                  | Luis<br>122<br>(Unusual H<br>en Miyac<br>122<br>uccessful A<br>Ryar<br>1157<br>opper)<br>SanderM                                                                                                                                                                                                                                                                                                                                                                                                                                                                                                                                                                                                                                                                                                                                                                                                                                                                                                                                                                                                                                                                                                                                                                                                                                                                                                                                                                                                                                                                                                                                                                                                                                                                                                                                                                                                                                                                                                                                                                                                                                                                                                                                                                                                                                                                                                                                                                                                                                                                                                                                                                                                                                                                                                                                                                                                                                                                                                                                                                                                                                                                                                                                                                                                                                                                                                                                                                                                                                                                                                                                                                                                                                                                                                                                                                                                                  | Mendez<br>Juan<br>Hernande<br>li(A.Ropar)<br>Abel<br>Cedillo<br>Appeal)<br>h Hanson<br>Juan<br>Espinoza                                                                        | 5<br>15<br>5/2       |
| 5<br>Green<br>6<br>Black<br>7                                          | Bred in California by Terry C. Lovingier<br>Branch or Hill<br>Blue, yellow "B" in circle frame on back, blue cap<br>Fowler Blue (20)<br>2y.o. (Apr) Dk B/ Br. c (CA) by Curlin to Mischief - Roses for Joni<br>Bred in California by William Branch & Amold Hill<br>Carrillo, Flores or Zondlo<br>Sauls Call (20)<br>2y.o. (Feb) Dk B/ Br. g (CA) by Stay Thirsty - Appealing Susan (St<br>Bred in California by Terry C. Lovingier<br>Cannon or Clift<br>Gray , white "HR" on on back, gray sleeves and cap<br>Gemini Bay (20)<br>2y.o. (Jan) B. g (CA) by Dads Caps - Seeking the Ghost (Ghostza<br>Bred in California by Richard Barton Enterprises & Robert Travno<br>Brown or E. Brown<br>Jine arr (n, Mar K, " on neck, arabit stope ind<br>seves vlack with on in green c.<br>Aspen Stade (20)<br>Developmental (20) by Tag arang - uspe Balta in Nn)<br>Developmental (20) by Dads Caps - Spee Balta in Nn)<br>Developmental (20) by Tag arang - uspe Balta in Nn)                                                                                                           | Luis<br>Luis<br>(Unusual H<br>en Miyac<br>122<br>uccessful A<br>Ryar<br>1157<br>oper)<br>Sonder(M<br>C 1/5<br>20<br>Dolis(Adolfor                                                                                                                                                                                                                                                                                                                                                                                                                                                                                                                                                                                                                                                                                                                                                                                                                                                                                                                                                                                                                                                                                                                                                                                                                                                                                                                                                                                                                                                                                                                                                                                                                                                                                                                                                                                                                                                                                                                                                                                                                                                                                                                                                                                                                                                                                                                                                                                                                                                                                                                                                                                                                                                                                                                                                                                                                                                                                                                                                                                                                                                                                                                                                                                                                                                                                                                                                                                                                                                                                                                                                                                                                                                                                                                                                                                 | Mendez<br>Juan<br>Hernande<br>Aeat)<br>di(A.Ropar)<br>Abel<br>Cedillo<br>Appeal)<br>Hanson<br>Juan<br>Espinoza<br>. Carranza)<br>Kent<br>Desormea                              | 5<br>15<br>5/2       |
| 5<br>Green<br>6<br>Black<br>7<br>Orange                                | Bred in California by Terry C. Lovingier<br>Branch or Hill<br>Blue, yellow "B" in circle frame on back, blue cap<br>Fowler Blue (**)<br>2y.o. (Apr) Dk B/ Br. c (CA) by Curlin to Mischief - Roses for Joni<br>Bred in California by William Branch & Arnold Hill<br>Carrillo, Flores or Zondlo<br>White, royal blue circle "C", royal circle "C" on white cap<br>Sauls Call (*)<br>2y.o. (Feb) Dk B/Br. g (CA) by Stay Thirsty - Appealing Susan (St<br>Bred in California by Terry C. Lovingier<br>Cannon or Clift<br>Gray , white "HR" on on back, gray sleeves and cap<br>Gemini Bay (*)<br>2y.o. (Jan) B. g (CA) by Dads Caps - Seeking the Ghost (Ghostza]<br>Bred in California by Richard Barton Enterprises & Robert Travno<br>Brown or F. Brown<br>In err rh, Yak (*) on rh, green ca<br>As on B. G (b) Fa aram - spec Ball an Nan<br>Brown Camona y Harri Farm<br>Lovingier or Templeton Horses, LLC Walther St<br>Maroon, white hoops, white curfs on sleeves, maroon and<br>cap                                                                                         | Luis<br>Luis<br>(Unusual H<br>en Miyac<br>122<br>uccessful A<br>Ryar<br>1157<br>oper)<br>Sonder(M<br>C 1/5<br>20<br>Dolis(Adolfor                                                                                                                                                                                                                                                                                                                                                                                                                                                                                                                                                                                                                                                                                                                                                                                                                                                                                                                                                                                                                                                                                                                                                                                                                                                                                                                                                                                                                                                                                                                                                                                                                                                                                                                                                                                                                                                                                                                                                                                                                                                                                                                                                                                                                                                                                                                                                                                                                                                                                                                                                                                                                                                                                                                                                                                                                                                                                                                                                                                                                                                                                                                                                                                                                                                                                                                                                                                                                                                                                                                                                                                                                                                                                                                                                                                 | Mendez<br>Juan<br>Hernande<br>Aeat)<br>di(A.Ropar)<br>Abel<br>Cedillo<br>Appeal)<br>Hanson<br>Juan<br>Espinoza<br>. Carranza)<br>Kent<br>Desormea                              | 5<br>5<br>5/2<br>aux |
| 5<br>Green<br>6<br>Black<br>7<br>Orange<br>8<br>Pink<br>9<br>Turquoise | Bred in California by Terry C. Lovingier<br>Branch or Hill<br>Blue, yellow "B" in circle frame on back, blue cap<br>Fowler Blue (20)<br>2y.o. (Apr) Dk B/ Br. c (CA) by Curlin to Mischief - Roses for Joni<br>Bred in California by William Branch & Amold Hill<br>Carrillo, Flores or Zondlo<br>Sauls Call (20)<br>2y.o. (Feb) Dk B/ Br. g (CA) by Stay Thirsty - Appealing Susan (Stev<br>White, royal blue circle "C", royal circle "C" on white cap<br>Sauls Call (20)<br>2y.o. (Feb) Dk B/ Br. g (CA) by Stay Thirsty - Appealing Susan (Stev<br>Bred in California by Terry C. Lovingier<br>Cannon or Clift<br>Gray , white "HR" on on back, gray sleeves and cap<br>Gemini Bay (20)<br>2y.o. (Jan) B. g (CA) by Dats Caps - Seeking the Ghost (Ghostzag<br>Bred in California by Richard Barton Enterprises & Robert Travno<br>Brown or F. Brown<br>I mear m, Mark m, " on Inck, Tack, and the stope ind<br>seves black with on min green c.<br>Asson Stade (20)<br>Lovingier or Templeton Horses, LLC Walther St<br>Maroon, white hoops, white cuffs on sleeves, maroon and | Luis<br>122<br>(Unusual F<br>en Miyac<br>122<br>uccessful A<br>Ryar<br>1157<br>oper)<br>r<br>sondorM<br>c f/s<br>22<br>Dilis(Adolfc<br>d white<br>122<br>Lag<br>22<br>Lag<br>22<br>Lag<br>22<br>Lag<br>22<br>Lag<br>22<br>Lag<br>22<br>Lag<br>22<br>Lag<br>22<br>Lag<br>22<br>Lag<br>22<br>Lag<br>22<br>Lag<br>22<br>Lag<br>22<br>Lag<br>22<br>Lag<br>22<br>Lag<br>22<br>Lag<br>22<br>Lag<br>22<br>Lag<br>22<br>Lag<br>22<br>Lag<br>22<br>Lag<br>22<br>Lag<br>22<br>Lag<br>22<br>Lag<br>22<br>Lag<br>22<br>Lag<br>22<br>Lag<br>22<br>Lag<br>22<br>Lag<br>22<br>Lag<br>22<br>Lag<br>22<br>Lag<br>22<br>Lag<br>22<br>Lag<br>22<br>Lag<br>22<br>Lag<br>22<br>Lag<br>22<br>Lag<br>22<br>Lag<br>22<br>Lag<br>22<br>Lag<br>22<br>Lag<br>22<br>Lag<br>22<br>Lag<br>22<br>Lag<br>22<br>Lag<br>22<br>Lag<br>22<br>Lag<br>22<br>Lag<br>22<br>Lag<br>22<br>Lag<br>22<br>Lag<br>22<br>Lag<br>22<br>Lag<br>22<br>Lag<br>22<br>Lag<br>22<br>Lag<br>22<br>Lag<br>22<br>Lag<br>22<br>Lag<br>22<br>Lag<br>22<br>Lag<br>22<br>Lag<br>22<br>Lag<br>22<br>Lag<br>22<br>Lag<br>22<br>Lag<br>22<br>Lag<br>22<br>Lag<br>22<br>Lag<br>22<br>Lag<br>22<br>Lag<br>22<br>Lag<br>22<br>Lag<br>22<br>Lag<br>22<br>Lag<br>22<br>Lag<br>22<br>Lag<br>22<br>Lag<br>22<br>Lag<br>22<br>Lag<br>22<br>Lag<br>22<br>Lag<br>22<br>Lag<br>22<br>Lag<br>22<br>Lag<br>22<br>Lag<br>22<br>Lag<br>22<br>Lag<br>22<br>Lag<br>22<br>Lag<br>22<br>Lag<br>22<br>Lag<br>22<br>Lag<br>22<br>Lag<br>22<br>Lag<br>22<br>Lag<br>22<br>Lag<br>22<br>Lag<br>22<br>Lag<br>22<br>Lag<br>22<br>Lag<br>22<br>Lag<br>22<br>Lag<br>22<br>Lag<br>22<br>Lag<br>22<br>Lag<br>22<br>Lag<br>22<br>Lag<br>22<br>Lag<br>22<br>Lag<br>22<br>Lag<br>22<br>Lag<br>22<br>Lag<br>22<br>Lag<br>22<br>Lag<br>22<br>Lag<br>22<br>Lag<br>22<br>Lag<br>22<br>Lag<br>22<br>Lag<br>22<br>Lag<br>22<br>Lag<br>22<br>Lag<br>22<br>Lag<br>22<br>Lag<br>22<br>Lag<br>22<br>Lag<br>22<br>Lag<br>22<br>Lag<br>22<br>Lag<br>22<br>Lag<br>22<br>Lag<br>22<br>Lag<br>22<br>Lag<br>22<br>Lag<br>22<br>Lag<br>22<br>Lag<br>22<br>Lag<br>22<br>Lag<br>22<br>Lag<br>22<br>Lag<br>22<br>Lag<br>22<br>Lag<br>22<br>Lag<br>22<br>Lag<br>22<br>Lag<br>22<br>Lag<br>22<br>Lag<br>22<br>Lag<br>22<br>Lag<br>22<br>Lag<br>22<br>Lag<br>22<br>Lag<br>22<br>Lag<br>22<br>Lag<br>22<br>Lag<br>22<br>Lag<br>22<br>Lag<br>22<br>Lag<br>22<br>Lag<br>22<br>Lag<br>22<br>Lag<br>22<br>Lag<br>22<br>Lag<br>22<br>Lag<br>22<br>Lag<br>22<br>Lag<br>22<br>Lag<br>22<br>Lag<br>22<br>Lag<br>22<br>Lag<br>22<br>Lag<br>22<br>Lag<br>22<br>Lag<br>22<br>Lag<br>22<br>Lag<br>22<br>Lag<br>22<br>Lag<br>22<br>Lag<br>22<br>Lag<br>22<br>Lag<br>22<br>Lag<br>22<br>Lag<br>22<br>Lag<br>22<br>Lag<br>22<br>Lag<br>22<br>Lag<br>22<br>Lag<br>22<br>Lag<br>22<br>Lag<br>22<br>Lag<br>22<br>Lag<br>22<br>Lag<br>22<br>Lag<br>22<br>Lag<br>22<br>Lag<br>22<br>Lag<br>22<br>Lag<br>22<br>Lag<br>22<br>Lag<br>22<br>Lag<br>22<br>Lag<br>22<br>Lag<br>22<br>Lag<br>22<br>Lag<br>22<br>Lag<br>22<br>Lag<br>22<br>Lag<br>22<br>Lag<br>22<br>Lag<br>22<br>Lag<br>22<br>Lag<br>22<br>Lag<br>22<br>Lag<br>22<br>Lag<br>22<br>Lag<br>22<br>Lag<br>22<br>Lag<br>22<br>Lag<br>22<br>Lag<br>22<br>Lag<br>22<br>Lag<br>22<br>Lag<br>22<br>Lag<br>22<br>Lag<br>22<br>Lag<br>22<br>Lag<br>22<br>Lag<br>22<br>Lag<br>22<br>Lag<br>22<br>Lag<br>22<br>Lag<br>22<br>Lag<br>22<br>Lag<br>22<br>Lag<br>22<br>Lag<br>22<br>Lag<br>22<br>Lag<br>22<br>Lag<br>22<br>Lag<br>22<br>Lag<br>22<br>Lag<br>22<br>Lag<br>22<br>Lag<br>22<br>Lag<br>22<br>Lag<br>22<br>Lag<br>22<br>Lag<br>22<br>Lag<br>22<br>Lag<br>22<br>Lag<br>22<br>Lag<br>22<br>Lag<br>22<br>Lag<br>22<br>Lag<br>22<br>Lag<br>22<br>Lag<br>22<br>Lag<br>22<br>Lag<br>22<br>Lag<br>22<br>Lag<br>22<br>Lag<br>22<br>Lag<br>22<br>Lag<br>22<br>Lag<br>22<br>Lag<br>22<br>Lag<br>2<br>Lag<br>22<br>Lag<br>2<br>Lag<br>2<br>Lag<br>2<br>Lag<br>2<br>Lag<br>2<br>Lag<br>2<br>Lag<br>2<br>Lag<br>2<br>Lag | Mendez<br>Juan<br>Hernande<br>ieat)<br>di(A.Ropar)<br>Abel<br>Cedillo<br>Appeal)<br>Hanson<br>Juan<br>Espinoza<br>Carranza)<br>Kent<br>Desormea<br>(Espinoza)<br>Tyler<br>Baze | 5<br>5<br>5/2<br>aux |

 Equipment Change: Finneus will race with Blinkers Off 06/13/2021 Race 6