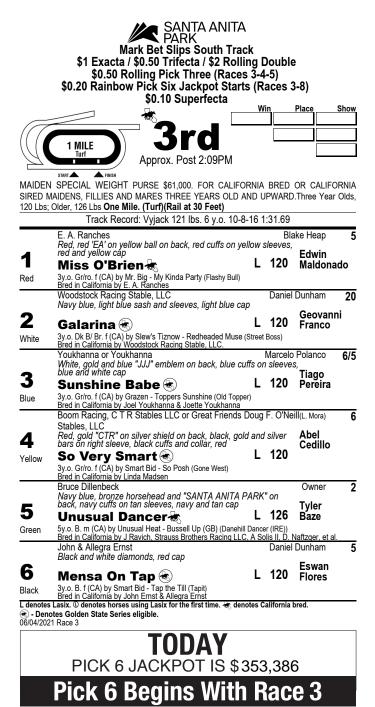

TA ANITA

(Races

5 (Races 1-5)

\$0.50 F

Colling Double

Ĩ-2-3)

Pick 6 Begins With Race 3