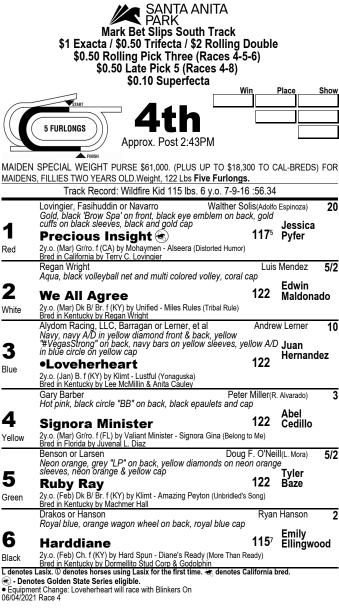

### \$0.50 LATE PICK 5 **STARTS HERE**

|                                              | SANTA ANITA<br>PARK<br>Mark Bet Slips South Trac<br>\$1 Exacta / \$0.50 Trifecta / \$2 Rollin<br>\$0.50 Rolling Pick Three (Races<br>\$0.50 Late Pick 4 (Races 5-6-<br><b>5th</b><br>Approx. Post 3:17PM                                                                                                                                                                       | ng [<br>5-6            | i-7)<br>)                | Place Show                                         |
|----------------------------------------------|--------------------------------------------------------------------------------------------------------------------------------------------------------------------------------------------------------------------------------------------------------------------------------------------------------------------------------------------------------------------------------|------------------------|--------------------------|----------------------------------------------------|
| AND UPV<br>Over Sind<br>And Clair            | START FINISH<br>G \$25,000-\$22,500. PURSE \$36,000. FOR FILLIES AN<br>WARD.Three Year Olds, 120 Lbs; Older, 126 Lbs Non-w<br>ze April 4 Allowed 2 Lbs. Claiming Price \$25,000, if for \$<br>ming Races For \$20,000 Or Less Not Considered In E<br>tri(Rail at 30 Feet)                                                                                                      | inner<br>22,5          | rs Of A F<br>00, allow   | Race At A Mile Or<br>ved 2 lbs. (Maiden            |
| wille. (Tu                                   | Track Record: Vyjack 121 lbs. 6 y.o. 10-8-                                                                                                                                                                                                                                                                                                                                     | 16 1                   | :31.69                   |                                                    |
| <b>1</b><br>Red                              | Campuzano or Santos<br>Red and white vertical stripes, white star in blue inve<br>front and back, red "J SANTOS" and blue cuffs on wir<br>red cap<br>Lady Robin<br>4y.o. Ch. f (KY) by Creative Cause - Bye Bye Buffy (Ghostzap                                                                                                                                                | Lore<br>rted<br>hite s | enzo Cai                 | mpuzano 6<br>Mario<br>Gutierrez<br>\$22,500        |
| 2<br>White                                   | Lime green, forest green hoop, forest green sleeves,<br>cap<br>Saving Sophie<br>5y.o. Gr/ro. m (KY) by Creative Cause - Pelt (Canadian Frontik                                                                                                                                                                                                                                 | lime<br>L              | e green<br>119⁵          | S. Valdez) 8<br>Alexis<br>Centeno<br>\$25,000      |
| <b>3</b><br>Blue                             | Bred in Kentucky by Mr. & Mrs. Theodore Kuster, Brereton C         Dart, Dart or Desormeaux       J. Keith D         Black, sky blue fleur de lis, sky blue fleur de lis stripe         black cap         Zabava         Sy.o. B. m (KY) by Skipshot - Clifton Bay (Gone West)         Bred in Kentucky by Mikhail Yanakov                                                     | esor                   | meaux(                   |                                                    |
| <b>4</b><br>Yellow                           |                                                                                                                                                                                                                                                                                                                                                                                | leev<br>L              |                          | Alvarado) Even<br>Abel<br>Cedillo<br>\$25,000      |
| <b>5</b><br>Green<br>L denotes<br>06/04/2021 | Firsthome Thoroughbreds<br>Blue, grey "AK" emblem on back, white stars on fron<br>and chevros on sleeves, blue cap<br><b>Sabinos Pride</b><br>4y.o. B. f (KY) by Liam's Map - Lavender Sky (Mt. Livermore)<br>Bred in Kentucky by Clearsky Fams<br>Lasik. © denotes horses using Lasik for the first time. He denotes<br>task were the shores ensing Lasik for the first time. | t, gre<br>L            | ey cuffs<br><b>121</b> ⁵ | hingman 5<br>Jessica<br>Pyfer<br>\$25,000<br>bred. |