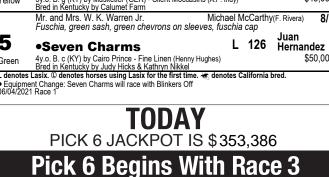

# LEARN MORE

SANTA ANITA PARK IS BACK OPEN TO THE PUBLIC IN LIMITED CAPACITY. TICKETS ON SALE NOW ! (NO WALK UP ADMISSION)

| $(\mathcal{U})$ | 1 1/8 MILE Approx. Post 1:00PM                                                                                                                                                         |                    |                             |       |
|-----------------|----------------------------------------------------------------------------------------------------------------------------------------------------------------------------------------|--------------------|-----------------------------|-------|
|                 |                                                                                                                                                                                        |                    |                             |       |
| -               | V CLAIMING \$50,000-\$45,000. PURSE \$35,000. FOR MAI                                                                                                                                  | DENS, TH           | REE YEARS                   | S OLD |
|                 | WARD.Three Year Olds, 120 Lbs; Older, 126 Lbs Claimir                                                                                                                                  |                    | 50,000, For                 | Each  |
| \$2,500 T       | o \$45,000 1 lb. One Mile And One Eighth. (Turf)(Rail at                                                                                                                               |                    |                             |       |
|                 | Track Record: Kostroma (IRE) 117 lbs. 5 y.o. 10-2                                                                                                                                      | 20-91 1:4          | 3.92                        |       |
|                 | Summer Knights Stables, Inc.<br>White, black "SN" front and back, black & white cap                                                                                                    | Samuel Nichols     |                             | 9/5   |
| 1               | My Indy                                                                                                                                                                                | . 124              | Jose<br>Valdivia            |       |
| Red             | 5y.o. Dk B/ Br. g (KY) by English Channel - E. T. Indy (A.P. Indy)<br>Bred in Kentucky by Calumet Farm                                                                                 |                    | \$4                         | 5,000 |
| _               |                                                                                                                                                                                        | akteen(J<br>bar    | Applegarth)<br><b>Tyler</b> | 9/5   |
| 2               | Lemonade Stand                                                                                                                                                                         | . 124              | Baze                        |       |
| Nhite           | 4y.o. Ch. g (KY) by Lemon Drop Kid - Bambolina (War Chant)<br>Bred in Kentucky by George Krikorian                                                                                     |                    | \$4                         | 5,000 |
|                 |                                                                                                                                                                                        | Jeff Mullin        | ns(J. Sosa)                 | 8     |
| 3               | Navy blue, white star on back, navy blue cap                                                                                                                                           | . 120              | Geovan<br>Franco            |       |
| Blue            | 3y.o. Ch. g (CA) by Grazen - Liar Liar Liar (Whywhywhy)<br>Bred in California by Tamesis Stable                                                                                        |                    | φο                          | 0,000 |
|                 | Summer Knights Stables, Inc.<br>Navy blue, bronze horsehead and "SANTA ANITA PAR<br>back, navy cuffs on tan sleeves, navy and tan cap                                                  |                    | el Nichols<br>Alexis        | 12    |
| 4               | Silent Musketier                                                                                                                                                                       | . 11 <b>9</b> ⁵    | Centend                     | ,     |
| /ellow          | 5y.o. B. g (KY) by Musketier (GER) - Silent Moccasins (A.P. Indy<br>Bred in Kentucky by Calumet Farm                                                                                   |                    |                             | 5,000 |
|                 | Mr. and Mrs. W. K. Warren Jr. Michael<br>Fuschia, green sash, green chevrons on sleeves, fusch                                                                                         | McCarthy<br>ia cap | /(F. Rivera)                | 8/5   |
| 5               |                                                                                                                                                                                        | . 126              | Juan<br>Hernand             |       |
| Green           | 4y.o. B. c (KY) by Cairo Prince - Fine Linen (Henny Hughes)<br>Bred in Kentucky by Judy Hicks & Kathryn Nikkel<br>s Lasix. © denotes horses using Lasix for the first time. It denotes |                    |                             | 0,000 |