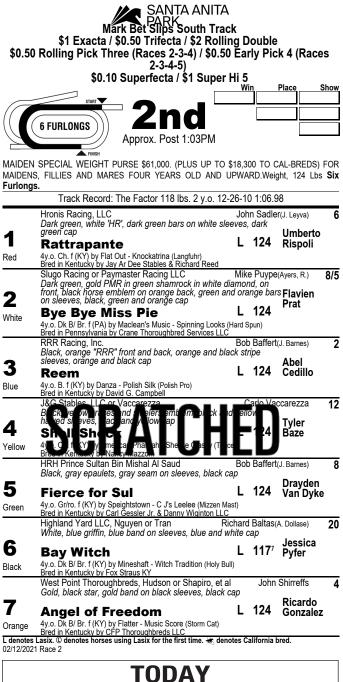

| SANTA ANITA<br>PARK<br>Mark Bet Slips South Track<br>\$1 Exacta / \$0.50 Trifecta / \$2 Rolling Double<br>\$0.50 Rolling Pick Three (Races 1-2-3) / \$0.50 Early Pick 5 (Races<br>1-5)                                |                                                                                                                                                                                                                                                                                                                       |  |  |  |  |
|-----------------------------------------------------------------------------------------------------------------------------------------------------------------------------------------------------------------------|-----------------------------------------------------------------------------------------------------------------------------------------------------------------------------------------------------------------------------------------------------------------------------------------------------------------------|--|--|--|--|
|                                                                                                                                                                                                                       | \$0.10 Superfecta / \$1 Super Hi 5<br>Win Place Show                                                                                                                                                                                                                                                                  |  |  |  |  |
|                                                                                                                                                                                                                       | 1 MILE Approx. Post 12:30PM                                                                                                                                                                                                                                                                                           |  |  |  |  |
|                                                                                                                                                                                                                       | START FINISH<br>G \$32,000-\$28,000. PURSE \$39,000. FOR FOUR YEAR OLDS AND<br>Weight, 124 Lbs Non-winners Of A Race At A Mile Or Over Since December 12 Allowed<br>iming Price \$32,000, For Each \$2,000 To \$28,000 2 lbs. <b>One Mile. (Turf)(Rail at 30</b>                                                      |  |  |  |  |
|                                                                                                                                                                                                                       | Track Record: Vyjack 121 lbs. 6 y.o. 10-8-16 1:31.69                                                                                                                                                                                                                                                                  |  |  |  |  |
| <b>1</b><br>Red                                                                                                                                                                                                       | BC Stables or Revelty Stable Hector O. Balma(I, S. Valdez) 10<br>Ne y lun re 'I'G'nn baby rec colla C. fs inclua,<br><b>More Overn (CB</b><br>6tb. E n reB) y acclinatin (C) - ram I (C) luna n)<br>Brown Greenitan by acclination (C) - ram I (C) luna n)<br>Brown Greenitan by acclination (Blootsack               |  |  |  |  |
| 2<br>White                                                                                                                                                                                                            | Tricar Stables, Inc.     Sal Gonzalez(R. Quezada)     12       Green and white halves, green and white halved sleeves, green<br>and white cap     Eswan       Causeididitmyway     L     118       6y.o. Ch. g (KY) by Giant's Causeway - Miss Salsa (Unbridled)     \$28,000                                         |  |  |  |  |
| 3                                                                                                                                                                                                                     | Bred in Kentucky by Greenwood Lodge Farm, Inc.         Reddam Racing, LLC       Doug O'Neill(L. Mora)         White, purple hoop, white bar on purple sleeves, purple cap         Data Logge       Mario                                                                                                              |  |  |  |  |
| Blue                                                                                                                                                                                                                  | Prodigal Son (a)         L         122         Gutierrez           5y.o. B. g (CA) by Square Eddie - Stretchinthelimits (In Excess (IRE))         \$32,000           Bred in California by Reddam Racing, LLC         Feter Miller(R. Alvarado)         \$2                                                           |  |  |  |  |
| 4                                                                                                                                                                                                                     | Hot pink, black circle "BB" on back, black epaulets and cap                                                                                                                                                                                                                                                           |  |  |  |  |
| Yellow                                                                                                                                                                                                                | Fly to Mars (*)       L       124       Prat         7y.o. B. g (CA) by Ministers Wild Cat - Warren's Flyer (Doc Gus)       \$32,000         Bred in California by Gary Barber       \$32,000                                                                                                                         |  |  |  |  |
| <b>5</b><br>Green                                                                                                                                                                                                     | Jet Enterprises, Inc. Brian Koriner(C. Hartford) 4<br>White, purple and yellow blocks on back, purple and yellow "JT"<br>on front, yellow stars on purple sleeevs, purple cap<br>Southern King<br>Sy.o. Dk B/ Br. g (NY) by Animal Kingdom - Southern Truth (Yes It's True)<br>Bred in New York by Eaton & Thome. Inc |  |  |  |  |
| <b>6</b><br>Black                                                                                                                                                                                                     | Hronis Racing, LLC John Sadler(J. Leyva) 7/2<br>Dark green, white 'HR', dark green bars on white sleeves, dark<br>green cap Tyler<br>•Jasikan (IRE) L 122 Baze                                                                                                                                                        |  |  |  |  |
| <b>7</b>                                                                                                                                                                                                              | Bred in Ireland by Mrs Maria Marron<br>Burns Racing LLC, Ciaglia Racing LLC, or SAF Peter Eurton 5/2<br>Racing, et al<br>Shocking pink, blue square "AB" on back, blue bars on sleeves, Umberto                                                                                                                       |  |  |  |  |
| Orange                                                                                                                                                                                                                | rose and pink cap Rispoli<br>Cajun Treasure L 122 \$32,000<br>6y.o. B. g (FL) by Treasure Beach (GB) - Cajun Dawn (Awesome Again)<br>Bred in Florida by Curtis Mikkelsen & Patricia Horth                                                                                                                             |  |  |  |  |
| L denotes Lasix. © denotes horses using Lasix for the first time. ★ denotes California bred.<br>④ - Denotes Golden State Series eligible.<br>● Jasikan (IRE) - has been gelded since last start.<br>02/12/2021 Race 1 |                                                                                                                                                                                                                                                                                                                       |  |  |  |  |
| TODAY                                                                                                                                                                                                                 |                                                                                                                                                                                                                                                                                                                       |  |  |  |  |
|                                                                                                                                                                                                                       | \$1 SUPER HIGH 5<br>CARRYOVER IS \$9,309                                                                                                                                                                                                                                                                              |  |  |  |  |
|                                                                                                                                                                                                                       | TODAY                                                                                                                                                                                                                                                                                                                 |  |  |  |  |
|                                                                                                                                                                                                                       | \$0.20 RAINBOW PICK 6 JACKPOT                                                                                                                                                                                                                                                                                         |  |  |  |  |