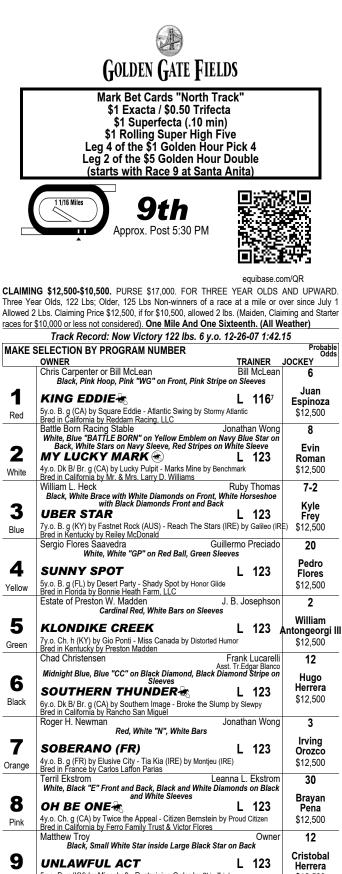

|                                                                                                   |  |  |

Controls Last. © denotes noises daning Last. (In the first time, a denote Contest Golden State Series eligible. Equipment Change: Fly to Mars, Shady Empire will race with Blinkers On 10/11/2020 Race 9



Joise St. O. B. g (KY) by Mineshaft - Restraining Order by Skip Trial \$12, Bred in Kentucky by Mike Abraham notes Lasix. C denotes horses using Lasix that did not in their last start. LX denotes Off Lasix. \$12,500 Turquoise

Jenotes norses using Lesix tills and not in the second sec Camorna Camorna Camorna Colden \*Morning Line Odds are p 10/11/2020 Race 9 to s ера