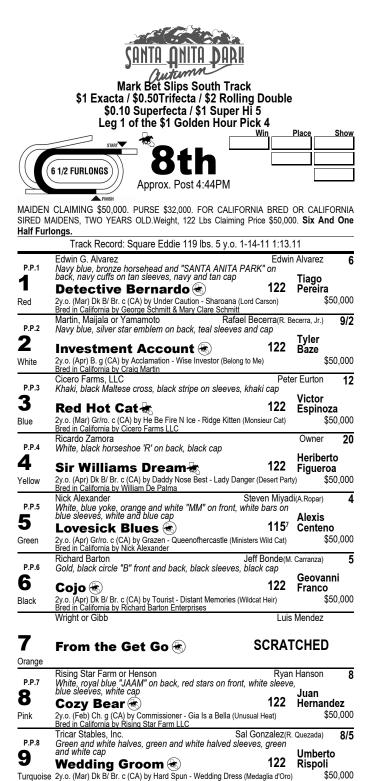

# \$5,000 SHOWVIVOR **CONTEST PLAY FOR FREE START YOUR STREAK TODAY!**

ECAS **S**ANTA Mark Bet Slips South Track \$1 Exacta / \$0.50Trifecta / \$2 Rolling Double \$0.10 Superfecta / \$1 Super Hi 5 Leg 1 of the \$1 Golden Hour Pick 4 Win Plac (61/2 FURLONGS) Approx. Post 4:44PM FI MAIDEN CLAIMING \$50,000. PURSE \$32,000. FOR CALIFORNIA BRED OR CALIFORNIA SIRED MAIDENS, TWO YEARS OLD.Weight, 122 Lbs Claiming Price \$50,000. Six And One Half Furlongs. Track Record: Square Eddie 119 lbs. 5 y.o. 1-14-11 1:13.11 Edwin G. Alvarez Edwin Alvarez 6 Edwin G. Alvarez Navy blue, bronze horsehead and "SANTA ANITA PARK" on back, navy cuffs on tan sleeves, navy and tan cap DD1 Tiago Pereira 1 122 Detective Bernardo 🛞 2y.o. (Mar) Dk B/ Br. c (CA) by Under Caution - Sharoana (Lord Carsol Bred in California by George Schmitt & Mary Clare Schmitt Martin, Maijala or Yamamoto Rafael Becerra Navy blue, silver star emblem on back, teal sleeves and cap \$50.000 Red na (Lord Carson) Rafael Becerra(R. Becerra, Jr.) 9/2 P.P.2 Tyler 2 Investment Account 🛞 122 Baze 2y.o. (Apr) B. g (CA) by Acclamation - Wise Investor (Belong to Me) Bred in California by Craig Martin Cicero Farms, LLC Khaki, black Maltese cross, black stripe on sleeves, khaki cap White \$50,000 R Peter Eurton 12 P.P.3 Victor Espinoza 3 Red Hot Cat 2y.o. (Mar) Griro. c (CA) by He Be Fire N Ice - Ridge Kitten (Mo Bred in California by Cicero Farms LLC 122 \$50,000 sieur Cat) Blue Owner 20 ck bi n ba P.P.4 es. e 'F Heriberto 4 2 Figueroa \$50,000 y Da Yellow Steven Miyadi(A.Ropar) Nick Alexander Steven Miya White, blue yoke, orange and white "MM" on front, white bars on blue sleeves, white and blue cap Δ P.P.5 5 Alexis 1157 ovesick Blues 🕏 \$50,000 2y.o. (Apr) Gr/ro. c (CA) by Grazen -Bred in California by Nick Alexander Green - Queenofhercastle (Ministers Wild Cat) Richard Barton Gold, black circle "B" front and back, black sleeves, blac Jeff Bonde(M. Carranza) black cap 5 P.P.6 Geovanni 6 122 o. (Apr) Dk B/ Br. c (CA) by Tourist - Distant Memories (Wildcat Heir) ad in California by Richard Barton Enterprises ight or Gibb Cojo 👁 Franco Black \$50.000 Luis Mendez 7 **SCRATCHED** From the Get Go 🕷 Orange Rising Star Farm or Henson White. roval blue "JAAM" on back, red stars on front, white sle Ryan Hanson 8 P.P.7 White, royal blue "JAAN blue sleeves, white cap Juar 8 

 Due sieeves, while cap
 122

 Cozy Bear
 122

 2y.o. (Feb) Ch. g (CA) by Commissioner - Gia Is a Bella (Unusual Heat)
 128

 Bred in California by Rising Star Farm LLC
 120

 Tricar Stables, Inc.
 Sal Gonzalez(i

 Green and white halves, green and white halved sleeves, green and white cap
 122

 Hernandez \$50,000 Pink 8/5 da) P.P.8 Umberto 9 Rispoli \$50.000

9 Wedding Groom € 122 Turquoise 2y.o. (Mar) Dk B/ Br. c (CA) by Hard Spun - Wedding Dress (Medaglia d'Oro) Bred in California by Terry C. Jovingier L denotes Lasix. © denotes horses using Lasix for the first time. ★ denotes California br € - Denotes Golden State Series eligible. 10/11/2020 Race 8