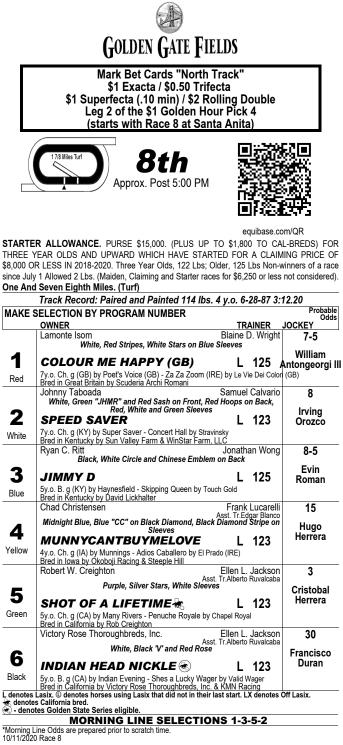

# **GOLDEN HOUR PICK 4 STARTS HERE**

**OCTOBER 9 – OCTOBER 12** 

BET THE GOLDEN HOUR PICK 4 WITH 1/ST BET THIS FRIDAY THROUGH MONDAY AND GET YOUR FIRST \$10 BACK EACH DAY, WIN OR LOSE.

| SHNIH HNIH PHRK   |                                                                                                                                                                                                      |                       |  |  |
|-------------------|------------------------------------------------------------------------------------------------------------------------------------------------------------------------------------------------------|-----------------------|--|--|
| ¢4                | Mark Bet Slips South Track                                                                                                                                                                           | or Lli E              |  |  |
| φl                | Exacta / \$0.50 Trifecta / \$0.10 Superfecta / \$1 Sup<br>Leg 3 of the Golden Hour Pick 4                                                                                                            | Der FI D              |  |  |
|                   | Leg 1 of the \$5 Golden Hour Double                                                                                                                                                                  | Place Show            |  |  |
| $( \  \  \  )$    | `Qth                                                                                                                                                                                                 |                       |  |  |
|                   | 5 1/2 FURLONGS<br>TURF Approx. Post 5:15PM                                                                                                                                                           |                       |  |  |
|                   | NCE OPTIONAL CLAIMING \$20,000. PURSE \$57,000. FOR CALIF                                                                                                                                            |                       |  |  |
| ONCE O            | THER THAN MAIDEN, CLAIMING OR STARTER OR WHICH HAVE N<br>OR CLAIMING PRICE \$20,000. Three Year Olds, 120 Lbs; Older, 124                                                                            | EVER WON TWO          |  |  |
| Of A Rac          | e Other Than Claiming, Or Starter Allowed 2 Lbs. Claiming Price \$20<br>iming Price Of \$16,000 Or Less In Their Last 3 Starts Preferred). <b>Abo</b> l                                              | ,000(Non-Starters     |  |  |
|                   | longs. (Turf)(Rail at 0 Feet)<br>Track Record: Bulletproof One 124 lbs. 3 y.o. 9-26-20 1:01                                                                                                          |                       |  |  |
|                   | Reddam Racing, LLC Doug O'Ne<br>White, purple hoop, white bar on purple sleeves, purple cap                                                                                                          |                       |  |  |
| 1                 | I Will Not (*) L 120                                                                                                                                                                                 | Mario<br>Gutierrez    |  |  |
| Red               | 3y.o. B. c (CA) by Square Eddie - Chanel My Belle (General Meeting)<br>Bred in California by Reddam Racing, LLC                                                                                      |                       |  |  |
| _                 | Harris Farms, Inc. Bla<br>Green and white diamonds, white cuffs on green sleeves, green<br>cap                                                                                                       | ike Heap 8            |  |  |
| 2                 | Zipper Mischief (*)       L       117 <sup>7</sup> 5y.o. B. g (CA) by Into Mischief - Unzip Me (City Zip)       L       117 <sup>7</sup>                                                             | Alexis<br>Centeno     |  |  |
| White             | Bred in California by Harris Farms Inc., Donald Valpredo & Martin Jones<br>Saratoga West or Ortega Jeff                                                                                              | rey Metz 50           |  |  |
| 3                 | White, Old English "JM" on back, black cuffs, white cap                                                                                                                                              | Tyler                 |  |  |
| Blue              | See Through It 30 L 120<br>3y.o. Dk B/ Br. g (CA) by Curlin to Mischief - Crystal House (Chester House)<br>Bred in California by Edward Allred                                                       | Baze                  |  |  |
|                   | Nick Alexander Philip D' Amato                                                                                                                                                                       | (L. Thrash) 15        |  |  |
| 4                 | White, blue yoke, orange and white "MM" on front, white bars on blue sleeves, white and blue cap Clayton Delaney (*) L 120                                                                           | Abel<br>Cedillo       |  |  |
| Yellow            | 3y.o. Gr/ro. g (CA) by Grazen - Sudden Sunday (Bertrando)<br>Bred in California by Nick Alexander                                                                                                    |                       |  |  |
| _                 | Reinaldo A. Martinez Sally I<br>Royal blue, gold hoops and bars on sleeves, blue cap                                                                                                                 | P. Rivera 20<br>Jorge |  |  |
| 5<br>Green        | Goldie's Hills L 124<br>6v.o. Ch. h (CA) by Tale of the Hills - Goldies Meeting (General Meeting)                                                                                                    | Velez                 |  |  |
| Oleen             | 6y.o. Ch. h (CA) by Tale of the Hills - Goldies Meeting (General Meeting)<br>Bred in California by Reinaldo A. Martinez<br>Gary Barber<br>Peter Miller(R                                             | . Alvarado) 5/2       |  |  |
| 6                 | Hot pink, black circle "BB" on back, black epaulets and cap         ●Fly to Mars ⊕       L 124                                                                                                       | Ricardo<br>Gonzalez   |  |  |
| Black             | 6y.o. B. g (CA) by Ministers Wild Cat - Warren's Flyer (Doc Gus)<br>Bred in California by Gary Barber                                                                                                | \$20,000              |  |  |
|                   | Green and white diamonds, white cuffs on green sleeves, green                                                                                                                                        | a Gaines 3            |  |  |
| 7                 | Coalinga Road 🛞 L 120                                                                                                                                                                                | Umberto<br>Rispoli    |  |  |
| Orange            | 3y.o. B. g (CA) by Quality Road - Coco Ecolo (Johannesburg)<br>Bred in California by Harris Farms<br>Brown Jr Brown or Lovingier                                                                     | Carranza) 20          |  |  |
| 8                 | Line rein, Laci "E on la k, bick cam nostri e indicuis o<br>si ves, lack si pe on li ne greci ca                                                                                                     | Edwin                 |  |  |
| Pink              | •Shary Empire is<br>31. U Bar (c) b Er fire ay Rive (is (A escue a moble                                                                                                                             | Maldonado             |  |  |
|                   | Brian Trela Rosem<br>Blue, hot pink sash, hot pink sleeves, blue cap                                                                                                                                 | ary Trela 15          |  |  |
| 9                 | Short of Ez                                                                                                                                                                                          | Assael<br>Espinoza    |  |  |
| Turquoise         | 5 6y.o. Ch. g (CA) by Don'tsellmeshort - Ez Money Honey (Royal Egyptian)<br>Bred in California by Roy L. Tyra                                                                                        |                       |  |  |
| 40                | Slam Dunk Racing Richard Baltas(<br>Black, black "SDR" on orange and blue ball on back, orange<br>stripes on blue sleeves, orange stripes on blue cap                                                | A. Dollase) 6<br>Juan |  |  |
|                   | Brix (CA) by Twirling Candy - Koukla (Northern Afleet)                                                                                                                                               | Hernandez             |  |  |
|                   | Bred in California by Hronis Racing, LLC<br>Ho or Ho Mike Puype                                                                                                                                      | (Ayers, R.) <b>15</b> |  |  |
| 11                | White, red hearts on back, multi-colored horses and cars on front,<br>red heart on black sleeves, white cap<br>Dreamer's Reality (*) L 124                                                           | Jose<br>Valdivia, Jr. |  |  |
| Gray              | 5y.o. Ch. g (CA) by Good Journey - Yuen Fun (Event of the Year)<br>Bred in California by Connie Ho & Dennis Ho                                                                                       |                       |  |  |
|                   | DP Racing James M. Cassidy(<br>Light blue, brown "DP" on back, brown v-sash on front, brown<br>polka dots on sleeves, light blue and brown cap                                                       |                       |  |  |
| 12                | Golden Doughnut 🛞 🛛 🛛 L 122                                                                                                                                                                          | Geovanni<br>Franco    |  |  |
| Lime<br>L denotes | 6y.o. Ch. g (CA) by Golden Balls (IRE) - Doughnut (GB) (Acclamation (GB))<br>Bred in California by DP Racing, LLC<br>Lasix. © denotes horses using Lasix for the first time. ★, denotes California I | pred.                 |  |  |
| 🗷 - Deno          | ntes Golden State Series eligible.<br>Int Change: Fly to Mars, Shady Empire will race with Blinkers On                                                                                               |                       |  |  |

 Equipment Change: Fly to Mars, Shady Empire will race with Blinkers On 10/11/2020 Race 9