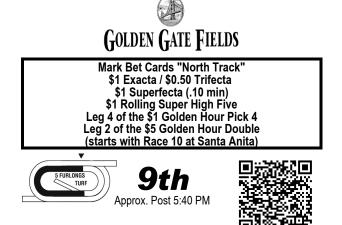

| Lemon Ice 2y.o. (Apr) B. f (KY) by Street Sense - Lemon Dancer (Lemon Drop Read in Kontucky by Base Hill Form                              |                            | Iguerod               |     |  |  |  |  |
|                                                                                                                                                                             | Bred in Kentucky by Rose Hill Farm<br>asix. © denotes horses using Lasix for the first time. 😹 denotes C                                   |                            | u a d                 |     |  |  |  |  |

Ledenotes Lask. © denotes horses using Lask for the first time. He denotes California bred.
 Equipment Change: Sweetest Angel,Lemon Ice will race with Blinkers On
10/03/2020 Race 10



equibase.com/QR

P

ALLOWANCE. PURSE \$31,000. (PLUS UP TO \$9,300 TO CAL-BREDS) FOR FILLIES AND MARES THREE YEARS OLD AND UPWARD WHICH HAVE NEVER WON \$10,000 ONCE OTHER THAN MAIDEN, CLAIMING, STARTER, OR STATE BRED OR WHICH HAVE NEVER WON TWO RACES. Three Year Olds, 122 Lbs; Older, 125 Lbs Non-winners of a race since June 15 Allowed 2 Lbs. (Maiden, Claiming and Starter races for \$20,000 or less not considered in allowances) (Cal-Bred or Cal-Sired horses that have won the open first condition allowance race in Northern Claiming control of the starter races for \$20,000 or less not considered in allowances) (Cal-Bred or Cal-Sired horses that have won the open first condition allowance race in Northern Claiming and Starter races for \$20,000 or less not considered in allowances) (Cal-Bre