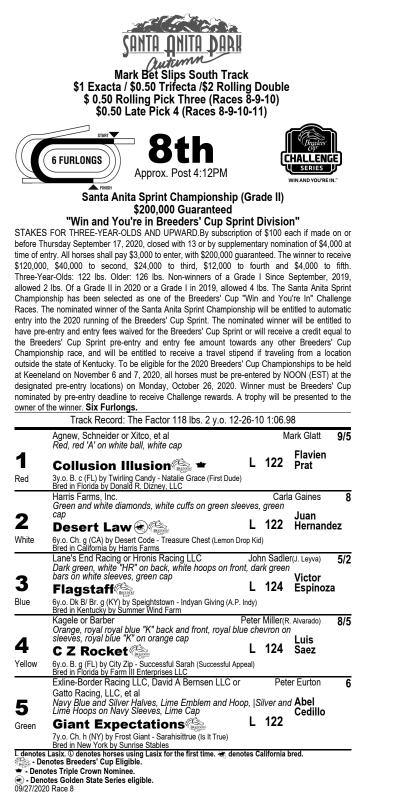

Blue

4

Yellow

P.P.4

5

Green

|                                | <u>Shuih Huih Dhek</u>                                                                                                                                                                                                  |                     |                          |              |
|--------------------------------|-------------------------------------------------------------------------------------------------------------------------------------------------------------------------------------------------------------------------|---------------------|--------------------------|--------------|
|                                | Mark Bet Slips South Track<br>\$1 Exacta / \$0.50 Trifecta / \$2 Rolling I                                                                                                                                              | Double              | 2                        |              |
|                                | \$0.50 Rolling Pick Three (Races 5-<br>\$ 0.10 Superfecta / \$ 1 Super Hi                                                                                                                                               | 6-7)<br>5           |                          |              |
|                                |                                                                                                                                                                                                                         | /in                 | Place S                  | Show         |
|                                | 1 MILE 5th<br>Approx. Post 2:39PM                                                                                                                                                                                       |                     |                          |              |
| ALLOWA                         | start▲ ▲ Finish<br>NCE OPTIONAL CLAIMING \$40,000. PURSE \$57,000. (                                                                                                                                                    | PLUS U              | P TO \$17,100            | о то         |
| ONCE OT<br>RACES O<br>A Race O | DS) FOR THREE YEAR OLDS AND UPWARD WHICH HA<br>HER THAN MAIDEN, CLAIMING OR STARTER OR WHICH<br>R CLAIMING PRICE \$40,000.Three Year Olds, 120 Lbs; Old<br>ther Than Claiming, Or Starter At A Mile Or Over Allowed 2 L | HAVE N<br>er, 124 L | EVER WON<br>bs Non-winne | TWO<br>rs Of |
| One Mile                       | . <b>(Turf)(Rail at 20 Feet)</b><br>Track Record: Vyjack 121 lbs. 6 y.o. 10-8-16 <sup>-</sup>                                                                                                                           | 1:31.69             |                          |              |
|                                | Ruis Racing LLC<br>Green, white "WEN-MICK RACING" and emblem on bac<br>"WM" and shamrocks on white sleeves, green and white                                                                                             | k, green            | elbe Ruis<br>Abel        | 8            |
| Red                            | •Kneedeepinsnow L<br>4y.o. Ch. c (KY) by Flat Out - Michelleinhearts (Lion Heart)<br>Bred in Kentucky by BWB Bloodstock, LLC & WDS Bloodstock                                                                           | 122                 | Cedillo                  |              |
|                                | Team Work Horseman Group<br>Yellow, white sleeves, yellow cap                                                                                                                                                           | Juan R              | lodriguez                | 10           |
| 2                              | New Year L                                                                                                                                                                                                              | <b>122</b>          | Assael<br>Espinoza       | l            |
| White                          | 4y.o. Ch. g (KY) by Jersey Town - Timed Perfectly (Perfect Soul (IF<br>Bred in Kentucky by Charles Fipke<br>John M. B. O'Connor Jol                                                                                     |                     | er(J. Leyva)             |              |
| _                              | Azure, ivory epaulets, burgundy cap                                                                                                                                                                                     |                     |                          | 5            |
| 3<br>Blue                      | Tiberius Mercurius L<br>4y.o. B. c (KY) by The Factor - The Winged Venus (Rock Hard Ten                                                                                                                                 | <b>124</b>          | Umberto<br>Rispoli       |              |
|                                | Bred in Kentucky by Anastasie Astrid Christiansen-Croy<br>Dennis & Norine Grenier                                                                                                                                       | J. Er               | ic Kruljac               | 7/2          |
| 4                              | Black, green yoke, green sleeves and cap Cali Caliente 🛞                                                                                                                                                                | 124                 | Juan<br>Hernande         | ez           |
| Yellow                         | 4y.o. Ch. g (CA) by Unusual Heat - Centerofattention (Beau Geniu:<br>Bred in California by Dennis Grenier & Norine Grenier                                                                                              |                     |                          |              |
|                                | Gary Barber Pete<br>Hot pink, black circle "BB" on back, black epaulets and c                                                                                                                                           |                     | . Alvarado)              | 5/2          |
| 5<br>Green                     | Fly to Mars 🛞 L<br>6y.o. B. g (CA) by Ministers Wild Cat - Warren's Flyer (Doc Gus)                                                                                                                                     | 124                 | Luis<br>Saez<br>\$40     | ,000         |
|                                |                                                                                                                                                                                                                         |                     | Gallagher                | 12           |
| 6                              | Black, light blue sash, light blue polka dots on white sleet<br>stripe on black cap                                                                                                                                     | ves, blue<br>124    | Drayden                  |              |
| Black                          | Liberal (IRE)<br>4y.o. B. g (IRE) by Lope de Vega (IRE) - Liberating (GB) (Iffraaj (G<br>Bred in Ireland by Airlie Stud & Mrs S. M. Rogers                                                                              |                     | Van Dyke                 | •            |
|                                |                                                                                                                                                                                                                         | Truman(             | Joel Salas)              | 6            |
| 7                              | Three Ay Em 🛞 🛛 👢                                                                                                                                                                                                       | 124                 | Tiago<br>Pereira         |              |
| Orange                         | 4y.o. Ch. c (CA) by New Year's Day - Potenza (Theatrical (IRE))<br>Bred in California by Richard Barton Enterprises                                                                                                     |                     |                          |              |
|                                | Angelica Woods<br>Red, silver anchor emblem and blue horseshoe on front a                                                                                                                                               |                     | os Perez                 | 50           |
| 8                              | blue cuff on white sleeves, white cap                                                                                                                                                                                   | <b>115</b> 7        | Alexis<br>Centeno        |              |
| Pink                           | 5y.o. Ch. g (CA) by Suances (GB) - Reality Show (Royal Anthem)<br>Bred in California by Red Baron's Barn LLC & Shanderella Stable                                                                                       | s                   |                          |              |
|                                |                                                                                                                                                                                                                         | Mandell             | a(A. Vega)               | 4            |
| 9                              | Lane Way ★ L<br>3y.o. B. c (KY) by Into Mischief - Corderosa (Aldebaran)                                                                                                                                                | 120                 | Flavien<br>Prat          |              |
|                                | Bred in Kentucky by GWTW Horses LLC                                                                                                                                                                                     |                     | have all                 |              |
| L denotes i                    | .asix. 🛈 denotes horses using Lasix for the first time. 🕷 denotes C                                                                                                                                                     | alifornia           | prea.                    |              |