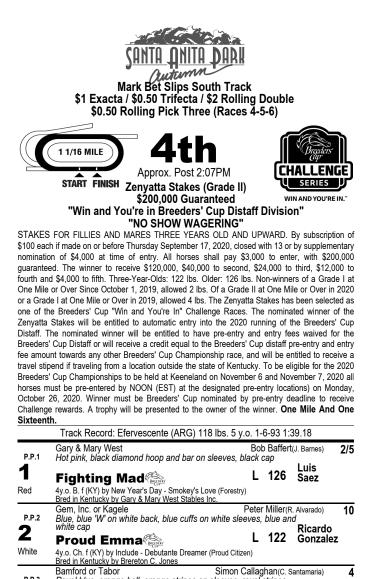

4y.o. B. f (ON) by Hard Spun - Loving Vindication (Vindication) Bred in Ontario by Anderson Farms Ont. Inc. L denotes Lasix. © denotes horses using Lasix for the first time. & denotes California bred.

West Point Thoroughbreds, Mercedes Stables LLC or

Mooney, et al Gold, black star, gold band on black sleeves, black cap

Bamford or Tabor Simon Callaghan(C. Santamaria) Royal blue, orange ball, orange stripes on sleeves, royal stripes on orange cap

Harvest Moon

Hang a Star

Hard Not to Love

3y.o. B. f (KY) by Uncle Mo - Qaraaba (GB) (Shamardal) Bred in Kentucky by Alice Bamford Seltzer Thoroughbreds

Δ

3

Flav Prat /ien

lan Kruljac

SCRATCHED

122 L

John Shirreffs

Mike Smith

L 118

09/27/2020 Race 4

P.P.3

3