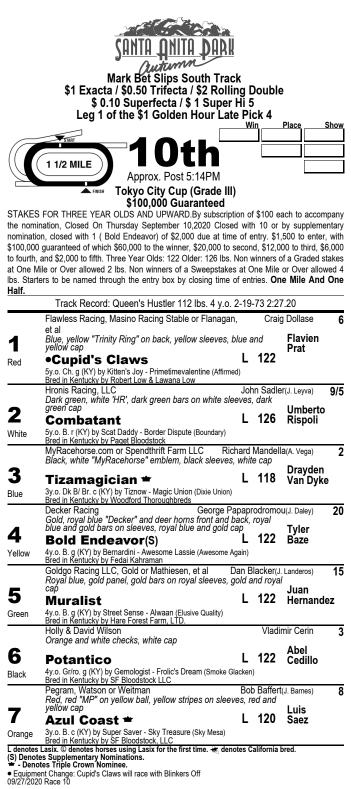

|                                            |                                                                                                                                                                               | -             |                        |                     |
|--------------------------------------------|-------------------------------------------------------------------------------------------------------------------------------------------------------------------------------|---------------|------------------------|---------------------|
|                                            | <u>Santa Anita Dari</u>                                                                                                                                                       |               |                        |                     |
|                                            | Mark Bet Slips South Trad                                                                                                                                                     | :k            |                        |                     |
|                                            | \$1 Exacta / \$0.50 Trifecta / \$2 Rolli<br>\$0.50 Rolling Pick Three (Races                                                                                                  | ng [          |                        | )                   |
|                                            | \$0.50 Early Pick 5 (Races 1-2-                                                                                                                                               | 3-4-!         | 5) ´                   |                     |
|                                            | \$0.10 Superfecta / \$ 1 Super                                                                                                                                                |               | )<br>'in               | Place Show          |
| (  )                                       |                                                                                                                                                                               |               |                        |                     |
|                                            | TURE Approx. Post 12:30PM                                                                                                                                                     |               | ļ                      |                     |
| UPWARD.                                    | CLAIMING \$50,000. PURSE \$32,000. FOR MAIDEI<br>Three Year Olds, 122 Lbs; Older, 124 Lbs Claiming Pric<br>. (Turf)(Rail at 20 Feet)                                          |               |                        |                     |
|                                            | Track Record: Jolie Olimpica (BRZ) 122 lbs. 4                                                                                                                                 | y.o. 1        | 1-11-20                | 1:01                |
|                                            | Marsha Naify<br>Royal blue, white stripes, blue cuffs on white sleeve                                                                                                         |               |                        | os Lopez 50         |
| 1                                          | on white cap<br>Jack Cool 🛞                                                                                                                                                   | L             | 122                    | Eswan<br>Flores     |
| Red                                        | 3y.o. B. g (CA) by U S Ranger - Cedrat (FR) (Enrique (GB))<br>Bred in California by Liberty Road Stables                                                                      |               |                        | \$50,000            |
|                                            | White, red 'BJK' in black diamond frame on back, re                                                                                                                           |               |                        | C. Hartford) 5      |
| 2                                          | bars on sleeves, red, black and white cap<br>Not Gonna Last 🛞                                                                                                                 | L             | 122                    | Aaron<br>Gryder     |
| White                                      | 3y.o. B. g (CA) by Run Away and Hide - She's Just Aweson<br>Bred in California by Cuevas-Montenegro Thoroughbreds LI                                                          | ne (Awe<br>LC | esome Ag               | ain) \$50,000       |
|                                            |                                                                                                                                                                               | ichard        | d Baltas(<br>on front, | A. Dollase) 7/2     |
| 3                                          | <ul> <li>white cuffs on sleeves, burgundy cap</li> <li>Capo Mafioso</li> </ul>                                                                                                | L             | 122                    | Ricardo<br>Gonzalez |
| Blue                                       | 3y.o. Dk B/ Br. g (KY) by Street Boss - Tiz an Addiction (Tizr<br>Bred in Kentucky by Pamela C. Ziebarth                                                                      | now)          |                        | \$50,000            |
|                                            | Mike Harrington (Lessee)<br>Dark blue, light blue bear on back, dark blue cuffs o                                                                                             | n liah        | t blue                 | Owner 8             |
| 4                                          | sleeves, blue cap<br>With Due Cause 🛞                                                                                                                                         | L             | 122                    | Edwin<br>Maldonado  |
| Yellow                                     | 3y.o. Gr/ro. c (CA) by Creative Cause - Helen's Echo (Swiss<br>Bred in California by The Revocable Trust of Mikel C. Harrin                                                   | Yodele        | er)                    | \$50,000            |
|                                            | DP Racing James                                                                                                                                                               | 5 M. C        | Cassidy(               | C. Cassidy) 12      |
| 5                                          | Light blue, brown "DP" on back, brown v-sash on fro<br>polka dots on sleeves, light blue and brown cap                                                                        | I., 51        | 122                    | Victor<br>Espinoza  |
| Green                                      | Whispering Flame (***)     3y.o. Dk B/ Br. g (CA) by Tom's Tribute - Hot and Pleasing (     Bred in California by DP Racing                                                   | Unusu         |                        | \$50,000            |
|                                            |                                                                                                                                                                               | ichard        | d Baltas(              | A. Dollase) 4       |
| 6                                          | •Spanish Count                                                                                                                                                                | ī             | 122                    | Abel<br>Cedillo     |
| Black                                      | 3y.o. Ch. g (KY) by Karakontie (JPN) - Spanish Bunny (Unus                                                                                                                    | _             |                        | \$50,000            |
|                                            |                                                                                                                                                                               |               |                        | (L. Thrash) 5/2     |
| 7                                          | Orange, silver v-sash, white horse emblem on back,<br>on silver sleeves, orange and silver cap                                                                                | L             | 122                    | Umberto             |
| Orange                                     | Gregdar<br>3y.o. Gr/ro. c (KY) by Graydar - Pearl Keys (Bernstein)<br>Bred in Kentucky by Stephen J. McDonald                                                                 | -             | 122                    | Rispoli             |
|                                            | Hicker, Button Stable or J Squared Holdings LP                                                                                                                                |               | Martin                 | F. Jones 4          |
| 8                                          | White, red cardinal, red ball on sleeves, white cap                                                                                                                           | L             | 122                    | Tyler               |
| Pink                                       | Twirling the Gold<br>3y.o. B. c (KY) by Twirling Candy - Find the Gold (Include)                                                                                              | L             | 122                    | Baze<br>\$50,000    |
|                                            | Kline, Kline or Lucas                                                                                                                                                         |               |                        | J. Lucas 30         |
| g                                          | Sky blue, purple diamond with sky blue 'K', purple si<br>blue diamonds, sky blue cap                                                                                          | eeve:         | s with sk              |                     |
| J<br>Turauoise                             | 3y.o. B. f (CA) by Verrazano - Sweet Boss (Street Boss)                                                                                                                       | L             | 119                    | Locke<br>\$50,000   |
| L denotes L                                | 3y.o. B. f (CA) by Verrazano - Sweet Boss (Street Boss)<br>Bred in California by Mr. & Mrs. Thomas A. Shapiro<br>asix. © denotes horses using Lasix for the first time. ★ den | otes C        | alifornia              |                     |
| <ul> <li>Equipmer</li> </ul>               | es Golden State Series eligible.<br>ht Change: Whispering Flame, Spanish Count will race with Blin<br>frame here here related entry last text.                                | nkers (       | On                     |                     |
| <ul> <li>Capo Ma<br/>#7 Grouder</li> </ul> | fioso - has been gelded since last start.                                                                                                                                     |               |                        |                     |