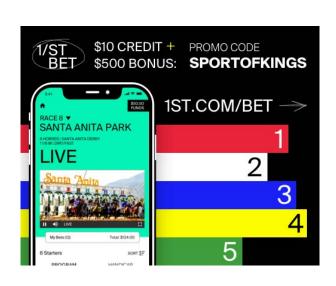

## SANTA ANITA PARK IS CLOSED TO THE PUBLIC

PLAY FROM HOME ON 1STBET.COM OR ON THE 1/ST **BET APP (APP STORE)** 

Mark Bet Slips South Track \$1 Exacta / \$0.50 Trifecta / \$0.10 Superfecta / \$2 Rolling Double \$0.50 Rolling Pick Three (Races 2-3-4) \$0.50 Early Pick 4 (Races 2-3-4-5) / \$1 Super High 5