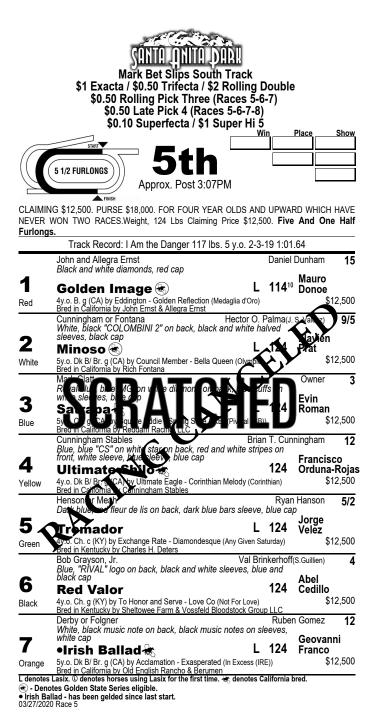

ineda                                 |  |
| <b>9</b>                                                                                                                                                                                           |                                                                                                                                                                                                                 | SCRAT                  | <b>TCHED</b>                              |  |

Turquoise L denotes Lasix. © denotes horses using Lasix for the first time. + denotes California bred. @ - Denotes Golden State Series eligible. 03/27/2020 Race 4

# SANTA ANITA PARK IS CLOSED TO THE PUBLIC

# PLAY FROM HOME ON 1STBET.COM OR ON THE 1/ST BET APP (APP STORE)



### **NO SUPER HI 5 WAGERING**



| Wark Bet Slips South Track<br>S1 Exacta / \$0.50 Trifecta / \$2 Rolling Double<br>S0.50 Rolling Pick Three (Races 67-8).<br>S0.10 Superfecta / \$1 Super Hi 5         Min Place Street<br>South Superfecta / \$1 Super Hi 5         Min Place Street<br>South St |           |                                                                                                                  |                   |                               |                  |
|----------------------------------------------------------------------------------------------------------------------------------------------------------------------------------------------------------------------------------------------------------------------------------------------------------------