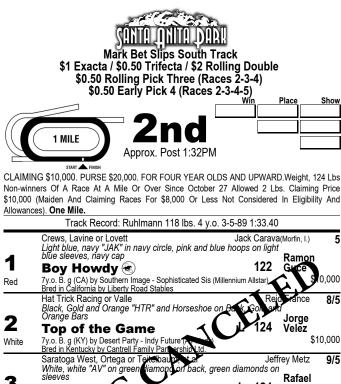

## PLAY FROM HOME ON 1STBET.COM OR ON THE 1/ST BET APP (APP STORE)



Amino de Estrella ... green fiamong ... green fiamong ... Dk B/ Br. g. (K) is Alimeshaf - Stars Bred in K fitul Ky Science Krikorian Savatoga Ves - Greenhawt or T-\*\* Wite, Old English "JM" Rafael 3 L 124 Camino Bejarano \$10,000 Starseeker (Rock Hard Ten) Blue Greenhawt or Teitelbaum nglish "JM" on back, black cuffs, white cap 5 Jeffrey Metz Agapito Delgadillo \$10,000 L 124 Bockandahardplace 4y.o. B. g (KY) by Hard Spun - Pyramyst (Pyramid Peak) Bred in Kentucky by McCauley Farms, LLC Clarke M. Cooper Family Trust or I. S. Kruljac Navy blue, silver "-V-" emblem front and back, navy blue cap Δ Ian Kruliac Geovanni 5 L 122 **Play Hard to Get** Franco Green 9y.o. Ch. g (KY) by Purim - French Jeannette (French Deputy) Bred in Kentucky by Catesby W. Clay Investment LLC denotes Lasix. © den