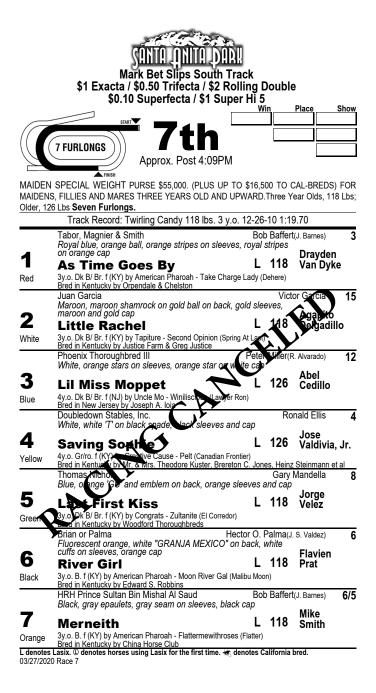

| Turquoise |                                                                                                                  | Ĺ                 | .U                            |                  |

Turquoise 4.4. Ef (A) E ste but Ski Divit (Ta of e t) **LD** (A) Brown California U Gal Barber Idenotes Lasix. © denotes horses using Lasix for the first time. He denotes California bred. (\*) - Denotes Golden State Series eligible. • Equipment Change: Flying to the Line will race with Blinkers On 03/27/2020 Race 6





### SANTA ANITA PARK IS CLOSED TO THE PUBLIC

### PLAY FROM HOME ON 1STBET.COM OR ON THE 1/ST BET APP (APP STORE)

|                     | Santa Anita Dabh