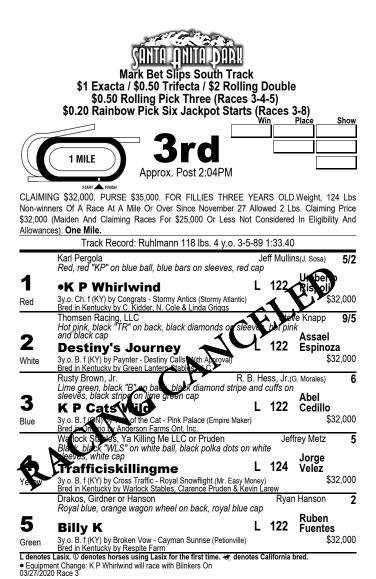

| Mark Bet Slips South Track<br>\$1 Exacta / \$0.50 Trifecta / \$2 Rolling Double<br>\$0.50 Rolling Pick Three (Races 4-5-6)<br>\$0.50 Late Pick 5 (Races 4-8)<br>\$0.10 Superfecta / \$1 Super Hi 5 |                                                                                                                                                                                                                 |                        |                                           |  |
|----------------------------------------------------------------------------------------------------------------------------------------------------------------------------------------------------|-----------------------------------------------------------------------------------------------------------------------------------------------------------------------------------------------------------------|------------------------|-------------------------------------------|--|
|                                                                                                                                                                                                    |                                                                                                                                                                                                                 | Vin                    | Place Show                                |  |
|                                                                                                                                                                                                    | 5 1/2 FURLONGS<br>TURF Approx. Post 2:36PM                                                                                                                                                                      |                        |                                           |  |
| Non-winne<br>Claiming                                                                                                                                                                              | G \$32,000. PURSE \$35,000. FOR FOUR YEAR OLDS AND<br>ers Of A Race Since October 27 Allowed 2 Lbs. Claiming<br>Races For \$25,000 Or Less Not Considered In Eligibility A<br>Furlongs. (Turf)(Rail at 30 Feet) | Price \$32             | ,000 (Maiden And                          |  |
|                                                                                                                                                                                                    | Track Record: Jolie Olimpica (BRZ) 122 lbs. 4 y.o.                                                                                                                                                              | 1-11-20                | 1:01                                      |  |
| P.P.1                                                                                                                                                                                              | Jeffrey Sengara<br>Hot pink, purple star on back, purple cuffs on sleeves, pu<br>on pink cap                                                                                                                    |                        | Edwin                                     |  |
| Red                                                                                                                                                                                                | Spanish Hombre L<br>7y.o. Dk B/ Br. g (KY) by Spaniard - My Kitty (Catienus)<br>Bred in Kentucky by Chad Austin Reed                                                                                            | 122                    | Maldonado<br>\$32,000                     |  |
| P.P.2                                                                                                                                                                                              | Lee or Lynn Drummond<br>Yellow, yellow "LD" on black diamond hoop on back, bla<br>diamond hoop on front, yellow and black diamond sleev<br>and black cap                                                        | ck                     |                                           |  |
| White                                                                                                                                                                                              | Restless Rambler L<br>7y.o. B. g (KY) by Ghostzapper - Restless Song (Songandaprayer<br>Bred in Kentucky by Rosemont Farm LLC                                                                                   | 124                    | \$32,000                                  |  |
| P.P.3                                                                                                                                                                                              | Fick or Fick George Parts<br>Sky blue, navy blue "F", white stars on blue sleeves whe<br>blue cap<br>C Dub                                                                                                      | proclame               | u(J. Daley) 15<br>7<br>Rafael<br>Bejarano |  |
| Blue                                                                                                                                                                                               | 6y.o. Gr/ro. g (KY) by Hard Spun - Warbling (Unbridled's Song)<br>Bred in Kentucky by Aaron & Marie Jones                                                                                                       | 122                    | \$32,000                                  |  |
| P.P.4                                                                                                                                                                                              | Flight 4 Partners or Matsumoto<br>White, blue horse "Flight 4" emblem front and back, yello<br>sleeves, blue cap                                                                                                |                        | n Belvoir 4<br>Flavien                    |  |
| <b>4</b><br>Yellow                                                                                                                                                                                 | Italiano L<br>5y.o. B. h (KY) by Twirling and Personal Sunset (Belong to Mo                                                                                                                                     | 122<br>•)              | Prat<br>\$32,000                          |  |
| P.P.5                                                                                                                                                                                              | Bred in Kentucky by Al Grahani                                                                                                                                                                                  | er Miller(F            | a. Alvarado) 5/2                          |  |
| 5                                                                                                                                                                                                  |                                                                                                                                                                                                                 | 124                    | Umberto<br>Rispoli                        |  |
| Green                                                                                                                                                                                              |                                                                                                                                                                                                                 | ck Carava              | \$32,000<br>a(Morfin, I.) <b>12</b>       |  |
| P.P.6                                                                                                                                                                                              | Reconct crest emblem on white hoop on back, white the cap<br><b>Portando</b> (18)                                                                                                                               | bar, red<br>122        | Abel<br>Cedillo                           |  |
| Black                                                                                                                                                                                              | By.o. B. g (KY) by Bertrando - Porto Marmay (IRE) (Choisir (AUS)<br>Bred in Kentucky by Liberty Road Stables                                                                                                    | )                      | \$32,000                                  |  |
| P.P.7                                                                                                                                                                                              | Newfield Farm or Martin Rafael Be<br>Navy blue, silver star emblem on back, silver and turque<br>on front, silver star on turquoise sleeves, blue cap                                                           | cerra(R. E<br>ise "CM" | ecerra, Jr.) 10<br>Tiago                  |  |
| Orange                                                                                                                                                                                             | Appreciated (*)<br>4y.o. B. g (CA) by Acclamation - Wise Investor (Belong to Me)                                                                                                                                | 122                    | Pereira<br>\$32,000                       |  |
| P.P.8                                                                                                                                                                                              | Gold, black and white vin and vang symbol front and bag                                                                                                                                                         |                        | ns(J. Sosa)                               |  |
| 8                                                                                                                                                                                                  | and white sleeves, gold cap <b>Morgan S.</b>                                                                                                                                                                    | 122                    | Ruben<br>Fuentes                          |  |
| Pink                                                                                                                                                                                               | 6y.o. B. g (CA) by Majesticperfection - Princess Deelite (Afternoor<br>Bred in California by H & E Ranch                                                                                                        |                        | \$32,000                                  |  |
| ALSO EL<br>A E                                                                                                                                                                                     | IGIBLE - Buster Douglas (BRZ) may run if any late scratcl<br>Lizeth Medina                                                                                                                                      |                        | 6. Pineda                                 |  |
| <b>9</b>                                                                                                                                                                                           |                                                                                                                                                                                                                 | SCRAT                  | <b>TCHED</b>                              |  |

Turquoise L denotes Lasix. © denotes horses using Lasix for the first time. + denotes California bred. @ - Denotes Golden State Series eligible. 03/27/2020 Race 4