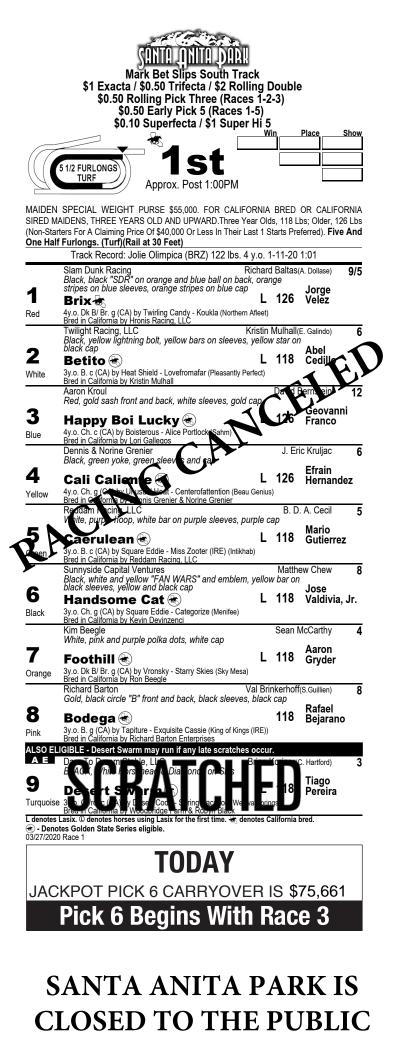

## PLAY FROM HOME ON 1STBET.COM OR ON THE 1/ST BET APP (APP STORE)



Amino de Estrella ... green fiamong ... green fiamong ... Dk B/ Br. g. (K) is Alimeshaf - Stars Bred in K fitul Ky Science Krikorian Savatoga Ves - Greenhawt or T-\*\* Wite, Old English "JM" Rafael 3 L 124 Camino Bejarano \$10,000 Starseeker (Rock Hard Ten) Blue Greenhawt or Teitelbaum nglish "JM" on back, black cuffs, white cap 5 Jeffrey Metz Agapito Delgadillo \$10,000 L 124 Bockandahardplace 4y.o. B. g (KY) by Hard Spun - Pyramyst (Pyramid Peak) Bred in Kentucky by McCauley Farms, LLC Clarke M. Cooper Family Trust or I. S. Kruljac Navy blue, silver "-V-" emblem front and back, navy blue cap Δ Ian Kruliac Geovanni 5 L 122 **Play Hard to Get** Franco Green 9y.o. Ch. g (KY) by Purim - French Jeannette (French Deputy) B