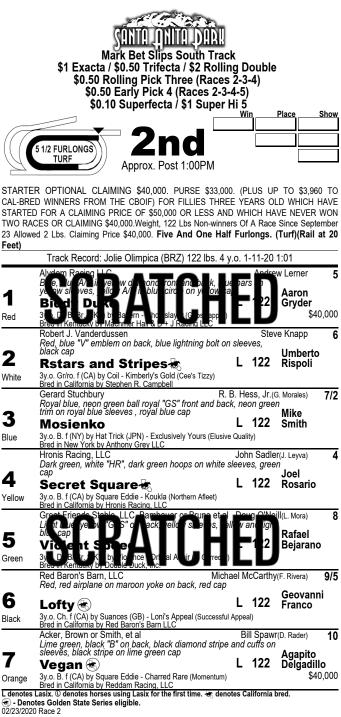

# PICK 6 JACKPOT\* \$32,678 STARTS HERE

\*MUST BE SINGLE TICKET

|                                    | Mark Bet Slips South Tra<br>\$1 Exacta / \$0.50 Trifecta / \$2 Roll<br>\$0.50 Rolling Pick Three (Race<br>\$0.50 Late Pick 5 (Races 4<br>\$0.10 Superfecta                                                                                                                                                                                                                                                                                                                                          | ling E<br>s 4-5                                | -6)                                         |                                            | Show                    |
|------------------------------------|-----------------------------------------------------------------------------------------------------------------------------------------------------------------------------------------------------------------------------------------------------------------------------------------------------------------------------------------------------------------------------------------------------------------------------------------------------------------------------------------------------|------------------------------------------------|---------------------------------------------|--------------------------------------------|-------------------------|
|                                    |                                                                                                                                                                                                                                                                                                                                                                                                                                                                                                     |                                                | "                                           |                                            | 51104                   |
|                                    | 5 1/2 FURLONGS<br>TURF Approx. Post 1:59PM                                                                                                                                                                                                                                                                                                                                                                                                                                                          |                                                |                                             |                                            |                         |
| $\geq$                             | Envision Motors                                                                                                                                                                                                                                                                                                                                                                                                                                                                                     |                                                |                                             |                                            |                         |
| CAL-BR<br>TWICE<br>NEVER<br>Two Ra | ANCE OPTIONAL CLAIMING \$62,500. PURSE \$59,<br>EDS) FOR FOUR YEAR OLDS AND UPWARD WHIC<br>OTHER THAN MAIDEN, CLAIMING, STARTER, OR S<br>WON THREE RACES OR CLAIMING PRICE \$62,500.<br>ces Other Than Maiden, Claiming Or Starter Allowed 2 L<br>he Half Furlongs. (Turf)(Rail at 20 Feet)                                                                                                                                                                                                         | H HAN<br>TATE<br>Weight                        | /E NEV<br>BRED (<br>, 124 Lt                | ER WON \$1<br>DR WHICH H<br>os Non-winne   | 5,000<br>HAVE<br>ers Of |
| And OI                             | Track Record: Jolie Olimpica (BRZ) 122 lbs. 4                                                                                                                                                                                                                                                                                                                                                                                                                                                       | y.o. 1                                         | -11-20                                      | 1:01                                       |                         |
|                                    | Bernardo Lara Ornelas                                                                                                                                                                                                                                                                                                                                                                                                                                                                               | Dook                                           | Victor I                                    | M. Trujillo                                | 5                       |
| 1                                  | Blue, Apple Green "V/T" in Racetrack Emblem on E<br>Kiwi's Dream (AUS)<br>St. o. B. g. (AUS) by Sebring (AUS) - Goldlago (AUS) (Encor                                                                                                                                                                                                                                                                                                                                                               | L                                              | <b>122</b>                                  | Ruben<br>Fuentes                           |                         |
| Red                                | 5y.o. B. g (AUS) by Sebring (AUS) - Goldlago (AUS) (Encor<br>Bred in Australia by Lockyer Thoroughbreds<br>Bearman Family Truct, Saviay Pacing LLC or Hall                                                                                                                                                                                                                                                                                                                                          |                                                |                                             | //<br>eill(L. Mora)                        | 2                       |
| 2                                  | Beerman Family Trust, Sayiay Racing LLC or Hall<br>Lime green, dark green "SAY RACING" and emble<br>dark green sleeves, lime green cap<br>What'sontheagenda                                                                                                                                                                                                                                                                                                                                         | m on k                                         | ug O Ne<br>back,<br>122                     | Tiago<br>Pereira                           | 2                       |
| White                              | 6y.o. Dk B/ Br. g (KY) by Dialed In - Open Agenda (More Th<br>Bred in Kentucky by Lantern Hill Farm LLC                                                                                                                                                                                                                                                                                                                                                                                             | nan Rea                                        | dy)                                         |                                            |                         |
| _                                  | R3 Racing LLC, Calara Farms or Rothblum<br>Yellow, grey "RR" and horseshoe on back, grey fro<br>grey and white bars on sleeves, yellow cap                                                                                                                                                                                                                                                                                                                                                          | Do<br>gs on                                    | ug O'Ne<br>front,                           | eill(L. Mora)<br>Flavien                   | 9/5                     |
| 3<br>Blue                          | Murad Khan (FR)<br>7y.o. B. g (FR) by Raven's Pass - Lady Elgar (IRE) (Sadler's                                                                                                                                                                                                                                                                                                                                                                                                                     | L                                              | 124                                         | Prat                                       |                         |
|                                    | Bred in Francé by S.C.E.A. Haras de Manneville ( Flawless Racing, Flanagan or Jarvis                                                                                                                                                                                                                                                                                                                                                                                                                | ,                                              |                                             | g Dollase                                  | 4                       |
| Diue                               | Blue vellow "Trinity Ring" on back vellow sleeves                                                                                                                                                                                                                                                                                                                                                                                                                                                   | blue a                                         | nd                                          |                                            |                         |
| 4                                  | Blue, yellow "Trinity Ring" on back, yellow sleeves,<br>yellow cap<br>Brandothebartender 🛞                                                                                                                                                                                                                                                                                                                                                                                                          | blue a                                         | nd<br>124                                   | Umberto<br>Rispoli                         |                         |
| <b>4</b><br>Yellow                 | Blue, yellow "Trinity Ring" on back, yellow sleeves,<br>yellow cap<br><b>Brandothebartender</b><br>7y.o. B. g (CA) by Tribal Rule - Frysland (Stravinsky)<br>Bred in California by John R. Haagsma & Wesley Ward                                                                                                                                                                                                                                                                                    | L                                              | 124                                         | Rispoli                                    |                         |
| 4                                  | Blue, yellow "Trinity Ring" on back, yellow sleeves,<br>yellow cap<br>Brandothebartender (<br>Ty.o. B. g (CA) by Tribal Rule - Frysland (Stravinsky)<br>Bred in California by John R. Haagsma & Wesley Ward                                                                                                                                                                                                                                                                                         | L                                              | 124<br>Koriner(                             | Rispoli C. Hartford) Aaron                 | 10                      |
| 4                                  | Blue, yellow "Trinity Ring" on back, yellow sleeves,<br>yellow cap<br>Brandothebartender<br>Ty.o. B. g (CA) by Tribal Rule - Frysland (Stravinsky)<br>Bred in California by John R. Haagsma & Wesley Ward<br>Koriner & Lyons<br>White, red "BJK' in black diamond frame on back, re<br>bars on sleeves, red, black and white cap<br>Secret Courier<br>4y.o. B. g (KY) by Paynter - Courier (El Corredor)                                                                                            | L<br>Brian H<br>ed and<br>L                    | 124                                         | Rispoli<br>C. Hartford)                    |                         |
| 4<br>Yellow                        | Blue, yellow "Trinity Ring" on back, yellow sleeves,<br>yellow cap<br><b>Brandothebartender</b><br>7y.o. B. g (CA) by Tribal Rule - Frysland (Stravinsky)<br>Bred in California by John R. Haagsma & Wesley Ward<br>Koriner & Lyons<br>White, red "BJK" in black diamond frame on back, re<br>bars on sleeves, red, black and white cap<br><b>Secret Courier</b><br>4y.o. B. g (KY) by Paynter - Courier (El Corredor)<br>Bred in Kentucky by C. Kidder, N. Cole, L. Griggs & W. Bel<br>Gary Barber | L<br>Brian H<br>ed and<br>L<br>tz<br>Steve     | 124<br>Koriner(<br>black<br>122<br>en Miyac | Rispoli C. Hartford) Aaron                 |                         |
| 4<br>Yellow                        | Blue, yellow "Trinity Ring" on back, yellow sleeves,<br>yellow cap<br>7y.o. B. g (CA) by Tribal Rule - Frysland (Stravinsky)<br>Bred in California by John R. Haagsma & Wesley Ward<br>Koriner & Lyons<br>White, red "BJK" in black diamond frame on back, re<br>bars on sleeves, red, black and white cap<br>Secret Courier<br>4y.o. B. g (KY) by Paynter - Courier (El Corredor)<br>Bred in Kentucky by C. Kidder, N. Cole, L. Griggs & W. Bel                                                    | L<br>Brian H<br>ed and<br>L<br>Steve<br>and ca | 124<br>Koriner(<br>black<br>122<br>en Miyac | Rispoli<br>C. Hartford)<br>Aaron<br>Gryder | 10                      |