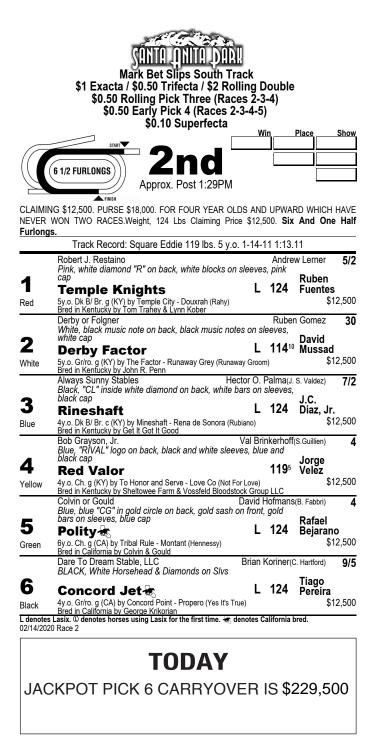

|                    | Mark Bet Slips South Track<br>Mark Bet Slips South Track<br>\$1 Exacta / \$0.50 Trifecta / \$2 Rolling<br>\$0.50 Rolling Pick Three (Races<br>\$0.50 Early Pick 5 (Races 1-<br>\$0.10 Superfecta / \$1 Super H | ig [<br>1-2<br>5) | -3)                     | Place Show                                  |
|--------------------|----------------------------------------------------------------------------------------------------------------------------------------------------------------------------------------------------------------|-------------------|-------------------------|---------------------------------------------|
| $\square$          | START                                                                                                                                                                                                          |                   |                         |                                             |
|                    | 6 1/2 FURLONGS<br>Approx. Post 1:00PM                                                                                                                                                                          |                   |                         |                                             |
|                    | CLAIMING \$30,000. PURSE \$23,000. FOR MAIDE<br>ght, 122 Lbs Claiming Price \$30,000. <b>Six And One Half F</b><br>Track Record: Square Eddie 119 lbs. 5 y.o. 1-                                               | urlo              | ongs.                   |                                             |
|                    | Red Baron's Barn, LLC                                                                                                                                                                                          |                   |                         | d Powell 10                                 |
| <b>1</b><br>Red    | Red, red airplane on maroon yoke on back, red cap<br><b>Sassy and Hot</b><br>3y.o. Dk B/ Br. f (CA) by Stormin Fever - Sassy Suances (Sua                                                                      | L                 | <b>122</b><br>(GB))     | Thomas<br>Trullier<br>\$30,000              |
|                    | Bred in California by Réd Baron's Barn<br>Highlander Racing Stable, LLC                                                                                                                                        |                   |                         | Dollase 7/2                                 |
| <b>2</b><br>White  | Green, green "HRS" in yellow ball, yellow sleeves and<br>Via Alpina<br>3y.o. Dk B/Br. f (CA) by Artie Schiller - Princess Pegasus (Fu                                                                          | L                 | 122                     | Edwin<br>Maldonado<br>\$30,000              |
| white              | Bred in California by Donald Valpredo<br>Great Friends Stable, LLC, Bambauer or Bruno et al                                                                                                                    |                   |                         |                                             |
| 3<br>Blue          | Light blue, yellow "GFS" on back, yellow sleeves, yell<br>blue cap<br>•Violent Speed                                                                                                                           |                   |                         |                                             |
| Blue               | 3y.o. Dk B/ Br. f (KY) by Violence - Orbital Affair (El Corredor)<br>Bred in Kentucky by Double Duck, Inc.<br>Six-S Racing Stable or Barron                                                                    |                   | Craig                   | A. Lewis 5                                  |
| <b>4</b><br>Yellow | Red, red SIX- S in black ball, red cap<br>Golden Melodie<br>3y.o. B. f (KY) by Goldencents - Listen to My Song (Unbridled'<br>Bred in Kentucky by Town & Country Horse Farms, LLC                              | <b>L</b><br>s Sor | <b>117</b> <sup>5</sup> | Jorge<br>Velez<br>\$30,000                  |
|                    | Southern Comfort Stable LLC or Scott<br>White, red checks, red bar on sleeves, white cap                                                                                                                       |                   | Vladir                  | mir Cerin 4                                 |
| 5<br>Green         | <b>Zippninthecity</b><br>3y.o. B. f (KY) by City Zip - Let's Go Cheyenne (Tiznow)<br>Bred in Kenucky by Southern Comfort Farm, LLC & Mike Soc                                                                  | L                 | 122                     | <b>J.C.</b><br><b>Diaz, Jr.</b><br>\$30,000 |
| ~                  |                                                                                                                                                                                                                | 3. He             | ess, Jr.(@<br>sleeves   | Abel                                        |
| <b>b</b><br>Black  | It's a Riddle<br>3y.o. Dk B/ Br. f (CA) by Merit Man - Riddle Me (Heatseeker (If<br>Bred in California by Schroeder Farms, LLC                                                                                 | L<br>RE))         | 122                     | Cedillo<br>\$30,000                         |
|                    | Ricardo Zamora<br>White, black horseshoe 'R' on back, black cap                                                                                                                                                |                   |                         | Owner 50                                    |
| <b>7</b><br>Orange | Muchomoneybaby                                                                                                                                                                                                 | L                 | 122                     | Efrain<br>Hernandez<br>\$30,000             |
| 🛞 - Deno           | Lasix. <sup>©</sup> denotes horses using Lasix for the first time.<br>tes Golden State Series eligible.<br>ent Change: Violent Speed will race with Blinkers On                                                | tes C             | alifornia b             | ored.                                       |

JACKPOT PICK 6 CARRYOVER IS \$229,500 SUPER HIGH 5 CARRYOVER IS \$18,729