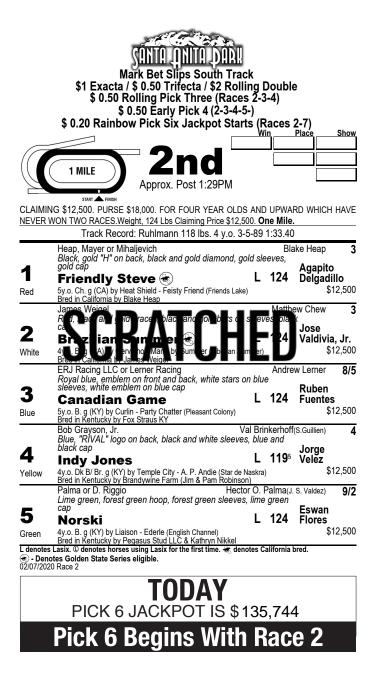

MAIDEN SPECIAL WEIGHT PURSE \$55,000. FOR CALIFORNIA BRED OR CALIFORNIA SIRED MAIDENS, THREE YEARS OLD.Weight, 122 Lbs (Non-Starters For A Claiming Price Of \$40,000 Or Less In Their Last Start Preferred). Five And One Half Furlongs. (Turf)(Rail at 30 Feet)