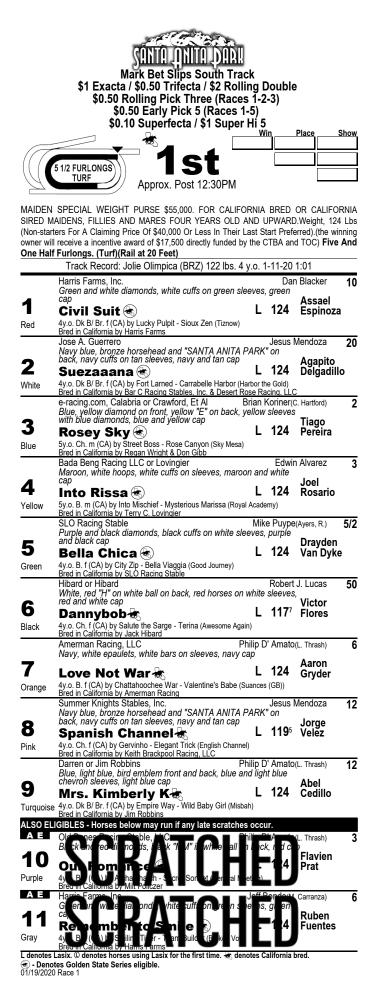

## SUPER HI 5 CARRYOVER **\$24,587** STARTS HERE

## <u>RIDER CHANGE</u> #4 UMBERTO RISPOLI

| Mark Bet Slips South Track<br>\$1 Exacta / \$0.50 Trifecta / \$2 Rolling Double<br>\$0.50 Rolling Pick Three (Races 2-3-4)<br>\$0.50 Early Pick 4 (Races 2-3-4-5)<br>\$0.10 Superfecta / \$1 Super Hi 5 |                                                                                                                                       |             |                          |                                 |             |
|---------------------------------------------------------------------------------------------------------------------------------------------------------------------------------------------------------|-------------------------------------------------------------------------