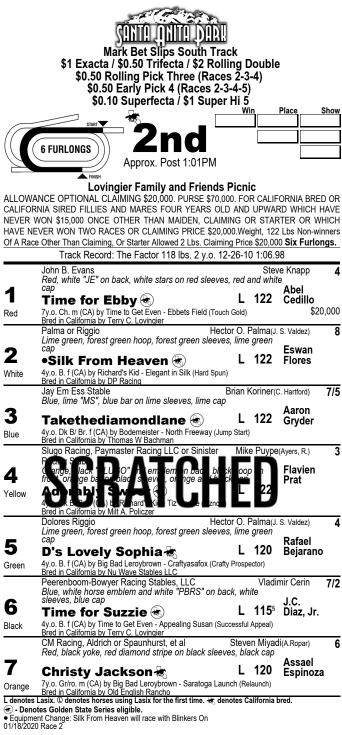

|                                                  | Mark Bet Slips South Tra<br>\$1 Exacta / \$0.50 Trifecta / \$2 Roll<br>\$0.50 Rolling Pick Three (Race<br>\$0.50 Early Pick 5 (Races<br>\$0.10 Superfecta / \$1 Super                                                                                                              | ling I<br>s 1-2<br>1-5)<br><sup>·</sup> Hi 5 | 2-3)                        |                                       | Show.                |
|--------------------------------------------------|------------------------------------------------------------------------------------------------------------------------------------------------------------------------------------------------------------------------------------------------------------------------------------|----------------------------------------------|-----------------------------|---------------------------------------|----------------------|
| A                                                |                                                                                                                                                                                                                                                                                    |                                              |                             |                                       |                      |
|                                                  | 1/8 MILE<br>Approx. Post 12:30PM                                                                                                                                                                                                                                                   |                                              |                             |                                       |                      |
| ALLOWA<br>CALIFOF<br>ONCE O<br>RACES<br>Claiming | ANCE OPTIONAL CLAIMING \$20,000. PURSE \$70,0<br>RNIA SIRED FOUR YEAR OLDS AND UPWARD WHIC<br>THER THAN MAIDEN, CLAIMING OR STARTER OR W<br>OR CLAIMING PRICE \$20,000.Weight, 122 Lbs Non-<br>, Or Starter At A Mile Or Over Allowed 2 Lbs. Claiming Pi<br>(Turf)(Rail at 0 Feet) | CH HA<br>/HICH<br>winne                      | VE NEV<br>HAVE N<br>rs Of A | ER WON \$15<br>EVER WON<br>Race Other | 5,000<br>TWO<br>Than |
|                                                  | Track Record: Kostroma (IRE) 117 lbs. 5 y.o.                                                                                                                                                                                                                                       |                                              |                             |                                       |                      |
| 1                                                | Friedman, Manion or Silverstein<br>Gold, Black Diamond Belt, Black Bar on Sleeves                                                                                                                                                                                                  | Pete                                         |                             | R. Alvarado)<br>Ruben                 | 5                    |
| ∎<br>Ded                                         | 5v o. Dk B/ Br. g (CA) by Acclamation - Perfectly Perfect (P                                                                                                                                                                                                                       | L<br>Perfect N                               | 120                         | Fuentes                               |                      |
| Red                                              | 5y.o. Dk B/ Br. g (CA) by Acclamation - Perfectly Perfect (P<br>Bred in California by Old English Rancho                                                                                                                                                                           |                                              |                             | S(B. Fabbri)                          | _                    |
| 2                                                | Patricia A. Elia Trust, Belott or Dewarvin, et al<br>Purple, red heart on front, red sleeves, purple cap<br>Play Money (*)                                                                                                                                                         | L                                            | 122                         | Victor<br>Espinoza                    | 4                    |
| White                                            | 4y.o. Dk B/ Br. c (CA) by Unusual Heat - Money Plays (Mr.<br>Bred in California by Patricia Ann Elia Trust                                                                                                                                                                         | Greeley                                      | ()                          |                                       |                      |
|                                                  | Reddam Racing, LLC<br>White, purple hoop, white bar on purple sleeves, pu                                                                                                                                                                                                          |                                              |                             | Freeman                               | 6                    |
| 3                                                | Push Through 🕷                                                                                                                                                                                                                                                                     | L                                            | 122                         | Mario<br>Gutierrez                    |                      |
| Blue                                             | 5y.o. Ch. g (CA) by Square Eddie - Octogarian (Rock Hard<br>Bred in California by Reddam Racing, LLC                                                                                                                                                                               | Ten)                                         |                             |                                       |                      |
|                                                  | Auricchio and Jacobson LLC                                                                                                                                                                                                                                                         |                                              |                             | R. Alvarado)                          | 3                    |
| 4                                                | Turquoise, white star, turquoise diamonds on white turquoise cap<br>Jamming Eddy 🛞                                                                                                                                                                                                 | l sieev                                      | <sup>es,</sup><br>122       | Abel<br>Cedillo                       |                      |
| Yellow                                           | 4y.o. Gr/ro. g (CA) by Square Eddie - Walkingonadream (T<br>Bred in California by Reddam Racing LLC                                                                                                                                                                                | apit)                                        |                             |                                       |                      |
| _                                                | Ed Delaney<br>White, black diamond panel and hoop, black bar or<br>diamond stripe on cap                                                                                                                                                                                           | Do                                           |                             | eill(L. Mora)<br>k<br><b>Rafael</b>   | 10                   |
| 5                                                | Coast of Roan 🕷                                                                                                                                                                                                                                                                    | L                                            | 122                         | Bejarano                              |                      |
| Green                                            | 4y.o. Ch. g (CA) by James Street - Susan B Good (Good Jo<br>Bred in California by Ed Delaney<br>Williams or Martin                                                                                                                                                                 | ourney)                                      | Reed                        | Saldana                               | 8                    |
| _                                                | Green, white hoops, white 'JWE', white stripes on s                                                                                                                                                                                                                                | leeve                                        |                             |                                       | 0                    |
| 6                                                | Blue Skye Jade 🛞                                                                                                                                                                                                                                                                   | L                                            | <b>115</b> ⁵                | Jorge<br>Velez                        |                      |
| Black                                            | 4y.o. Ch. g (CA) by Clubhouse Ride - Kiama (Ghostzapper)                                                                                                                                                                                                                           |                                              |                             |                                       |                      |
|                                                  | Bred in California by Six-S Racing Stable<br>Bederian, Kamberian or Nakkashian F<br>Red, orange and blue chevrons, red cap                                                                                                                                                         | Richaro                                      | d Baltas                    | (A. Dollase)                          | 2                    |
| 7                                                | Jet Set Ruler 🛞                                                                                                                                                                                                                                                                    | L                                            | 122                         | Flavien<br>Prat                       |                      |
| Orange                                           | 5y.o. B. g (CA) by Tribal Rule - Jet Set Girl (Unusual Heat)<br>Bred in California by Cole Ranch<br>Lasix. © denotes horses using Lasix for the first time. & del                                                                                                                  | notes (                                      | alifornia                   | bred                                  |                      |