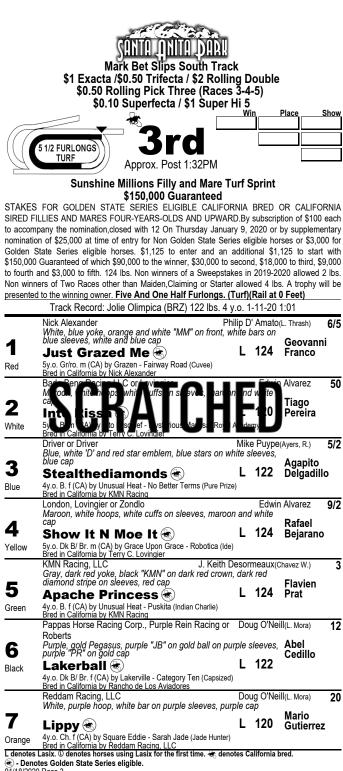

STARTS HERE

\*MUST BE SINGLE TICKET. DETAILS AT SANTAANITA.COM

LATE PICK 4 GUARANTEE **\$500,000** 

STARTS IN RACE 6

| <b>\$0.</b> :      | Mark Bet Slips South Tra<br>\$1 Exacta / \$0.50 Trifecta / \$2 Rol<br>\$0.50 Rolling Pick Three (Raca<br>50 Late Pick 5 (Races 5-9) / \$0.10 Supe | lling I<br>es 5-6<br>rfecta | 6-7)         | Super Hi 5       | Show  |
|--------------------|---------------------------------------------------------------------------------------------------------------------------------------------------|-----------------------------|--------------|------------------|-------|
|                    | 6 FURLONGS 5th                                                                                                                                    |                             |              |                  |       |
| $\geq$             | Approx. Post 2:36PM                                                                                                                               |                             |              |                  |       |
|                    | Donald Valpredo California Cu                                                                                                                     |                             | rint         |                  |       |
| STAKES             | <b>\$150,000 Guaranteed</b><br>S FOR GOLDEN STATE SERIES ELIGIBLE CALIF                                                                           |                             | BRED         | OR CALIFO        | RNIA  |
| SIRED I            | FOUR-YEARS-OLDS AND UPWARD.By subscription                                                                                                        | of \$10                     | 0 each       | to accompany     | / the |
|                    | ion, closed with 14 on Thursday January 9, 2020 or by<br>Diver) of \$25,000 at time of entry for Non Golden State \$                              |                             |              |                  |       |
| Golden             | State Series eligible horses. \$1,125 to enter and a                                                                                              | n addit                     | ional \$1    | ,125 to start    | with  |
|                    | 0 Guaranteed of which \$90,000 to the winner, \$30,000 t<br>and \$3,000 to fifth. 124 lbs. Non winners of a Sweeps                                |                             |              |                  |       |
| Non win            | ners of Two races other than Maiden, Claiming or Star                                                                                             |                             |              |                  |       |
| presente           | ed to the winning owner. Six Furlongs.                                                                                                            | 0.06.4                      | 0.1.00       | 00               |       |
|                    | Track Record: The Factor 118 lbs. 2 y.o. 1                                                                                                        | Z-20- I                     |              |                  | E /0  |
|                    | Maryanski, Maryanski & Schneider<br>Green and yellow quarters, yellow cap                                                                         |                             | Dialitie     | D. Wright        | 5/2   |
| <b>1</b><br>Red    | Baja Sur 🛞<br>4y.o. B. g (WA) by Smiling Tiger - Premo Copy (Supremo)                                                                             | L                           | 124          | Juan<br>Hernande | ez    |
|                    | Bred in Washington by John Roche<br>Harris Farms, Inc., Antonsen or Nicoletti                                                                     |                             | Dean         | Pederson         | 9/5   |
| _                  | Green and white diamonds, white cuffs on green s<br>cap                                                                                           | sleeves                     |              |                  | 0,0   |
| 2                  | Fashionably Fast 🕷                                                                                                                                | L                           | 124          | Tiago<br>Pereira |       |
| White              | 5y.o. Ch. g (CA) by Lucky Pulpit - Fall Fashion (Forestry)<br>Bred in California by Harris Farms                                                  |                             |              |                  |       |
|                    | William R. Peeples                                                                                                                                |                             |              | eill(L. Mora)    | 4     |
| -                  | Chartreuse, green 'DO' on back, green dots, chart                                                                                                 | reuse o                     | cap          | Abel             |       |
| 5                  | Oliver 🛞 (S)                                                                                                                                      | L                           | 124          | Cedillo          |       |
| Blue               | 4y.o. Dk B/ Br. c (CA) by Papa Clem - Snobby Princess (F<br>Bred in California by Thomas W Bachman                                                | Premiersh                   | nip)         |                  |       |
|                    | Sidend, Televe Baedoner<br>Enchare an Ulo "V" Scho fro. Copy, r                                                                                   |                             | yebw         | (J. Barnes)      | 6     |
| Л                  | sh, ld er plem ( , b, ck, j ell w s, eve, and c, b                                                                                                |                             |              | Flavien          |       |
|                    |                                                                                                                                                   | lF                          | - <b>K</b> 2 | Prat             |       |
| Yellow             | 5 p. L. (B. Br. (CA) b. A clama on Lute s (Paris M<br>Bree in California by Michael Pageler                                                       |                             |              |                  |       |
|                    | Flawless Racing, Flanagan or Jarvis<br>Blue, yellow "Trinity Ring" on back, yellow sleeves                                                        | . blue a                    |              | g Dollase        | 15    |
| 5                  | yellow cap                                                                                                                                        | ,                           |              | Umberto          |       |
|                    | <b>Brandothebartender</b> (5)<br>7y.o. B. g (CA) by Tribal Rule - Frysland (Stravinsky)                                                           | L                           | 122          | Rispoli          |       |
| Green              | Bred in California by John R. Haagsma & Wesley Ward                                                                                               | 01                          |              | P                |       |
|                    | Nick Alexander<br>White, blue yoke, orange and white "MM" on front                                                                                |                             |              | di(A.Ropar)      | 7/2   |
| 6                  | White, blue yoke, orange and white "MM" on front<br>blue sleeves, white and blue cap                                                              |                             |              |                  |       |
| Black              | Lieutenant Dan 🛞<br>4y.o. B. g (CA) by Grazen - Excusabull (Indian Charlie)                                                                       | L                           | 124          | Van Dyke         | ;     |
| LIDICK             | Bred in California by Nick Alexander                                                                                                              |                             |              |                  |       |
|                    |                                                                                                                                                   |                             | 17           | mi Day           |       |
|                    | George A. Sharp<br>Dark green, red dice on back, white "S" on front, v                                                                            | vhite "S                    |              | erri Raven       | 30    |
| 7                  | George A. Sharp<br>Dark green, red dice on back, white "S" on front, v<br>green cap                                                               | vhite "S                    | S" on        | Ruben            | 30    |
| <b>7</b><br>Orange | George A. Sharp<br>Dark green, red dice on back, white "S" on front, v                                                                            | L                           |              |                  | 30    |

• Denotes Golden State Series eligible.
 01/18/2020 Race 5

01/18/2020 Race 5