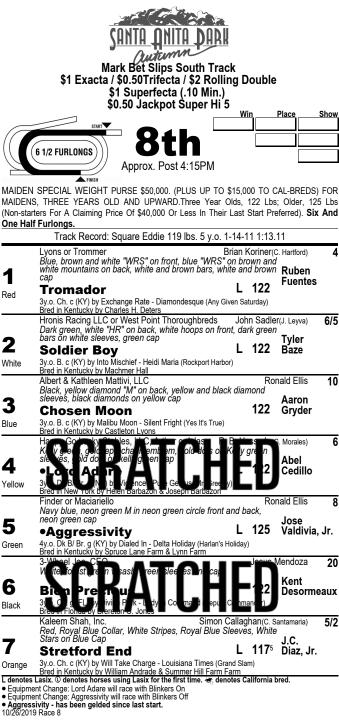

|                    | SANTA ANITA DAR<br>Mark Bet Slips South Tra<br>\$1 Exacta / \$0.50 Trifecta / \$2 Roll<br>\$0.50 Rolling Pick Three (Race<br>\$0.50 Early Pick 5 (Races                                                                                                                                                                               | ling [<br>s 1-2             | -3)                                |                                          | Show         |
|--------------------|---------------------------------------------------------------------------------------------------------------------------------------------------------------------------------------------------------------------------------------------------------------------------------------------------------------------------------------|-----------------------------|------------------------------------|------------------------------------------|--------------|
| $\square$          |                                                                                                                                                                                                                                                                                                                                       |                             |                                    |                                          |              |
|                    | 1 1/8 MILE Approx. Post 12:30PM                                                                                                                                                                                                                                                                                                       |                             |                                    |                                          |              |
| CAL-BRE<br>HAVE ST | ER OPTIONAL CLAIMING \$12,500. PURSE \$20,0<br>ED WINNERS FROM THE CBOIF) FOR THREE YEAI<br>TARTED FOR A CLAIMING PRICE OF \$12,500 OR LES<br>Three Year Olds, 122 Lbs; Older, 125 Lbs Claiming Price                                                                                                                                 | R OLD<br>SS IN 2<br>ce \$12 | s and<br>019 or<br>,500. <b>Or</b> | UPWARD WH<br>Claiming Pf<br>IIe Mile And | HICH<br>RICE |
|                    | Track Record: Star Spangled 117 lbs. 5 y.o.                                                                                                                                                                                                                                                                                           | 3-24-1                      |                                    |                                          |              |
| <b>1</b><br>Red    | Zolotas or Romo-Zolotas<br>Royal blue, blue "Z" in diamond, white diamonds or<br>sleeves, white and blue cap<br><b>eImplicitly</b><br>4y.o. B. c (KY) by Artie Schiller - Ruminate (Vindication)<br>Bred in Kentucky by Emily Wygod                                                                                                   | n royal<br>L                |                                    | e Periban<br>Jorge<br>Velez              | 3            |
| 2<br>White         | Glatt or Xitco<br>Orange, brown monkey emblem on back, white bai<br>brown and white cap<br>•Meistermind<br>4v.o. B. o (KY) by Bodemeister - Mining My Own (Smart Str                                                                                                                                                                  | L                           | leeves,<br>125                     | lark Glatt<br>Assael<br>Espinoza         |              |
| <b>3</b><br>Blue   | Brea in Kentucky by Phil & Judy Neednam, B. Halecky, B.<br>Derby or Folgner<br>White, black music note on back, black music note<br>white cap<br>Super Classic<br>4y.o. Ch. r (KY) by Super Saver - Virden (Tactical Cat)                                                                                                             | s on sl                     | Ruber<br>eeves,<br>125             | n Gomez<br>Geovann<br>Franco             | 15           |
| <b>4</b><br>Yellow | Bred in Kentucky by Hargus and Sandra Sexton & Silver F.<br>Guido Racing LLC, Cimino or Rexius<br>Blue, gold tuna fish on green, white, red flag emble<br>back, gold cuffs, blue cap<br><b>Platinum Equity</b><br>4y.o. Dk B/ Br. g (KY) by Stay Thirsty - Side Venture (Toucl<br>Bred in Kentucky by Don Ameche III & Hayden Noriega | em fron<br>L                | Stev                               | ve Knapp<br>Tiago<br>Pereira             | 4/5          |
| <b>5</b><br>Green  | Kurt Rexius<br>Kelly green, gold lion on back, royal blue diamond i<br>royal and green diamond sleeves, gold cap<br><b>For Him</b><br>4y.o. B. g (MD) by Violence - Diva Girl (Saint Ballado)<br>Bred in Maryland by Alan S. Kline                                                                                                    | L                           | on front,<br><b>125</b>            | ve Knapp<br>Agapito<br>Delgadillo        | 12<br>5      |
|                    | Lasix. © denotes horses using Lasix for the first time. 😹 de ent Change: Meistermind will race with Blinkers On                                                                                                                                                                                                                       | notes C                     | alifornia I                        | bred.                                    |              |

 Equipment Change: Implicitly will race with Blinkers Off 10/26/2019 Race 1