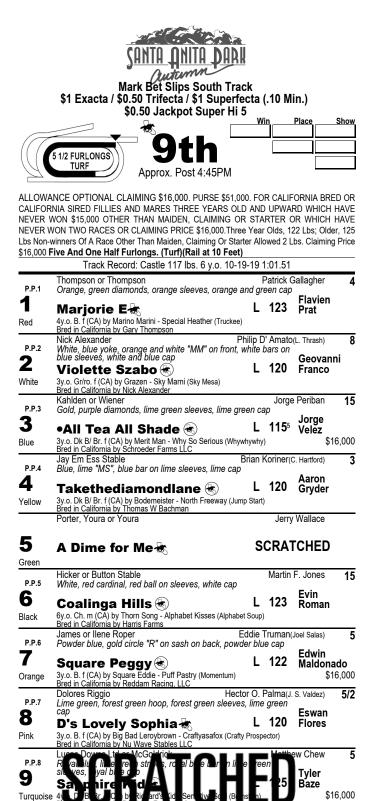

| )<br>nok                                                                                                                                                             |                                                                                                                                  |

### RIDER CHANGE: #8 KENT DESORMEAUX



### **NO JACKPOT SUPER** HIGH 5



B L denotes Lasix. <sup>©</sup> d g La

the first time. 🕷 denotes California bred. Controls Leader to entrols and the state of the international state of the international state of the state