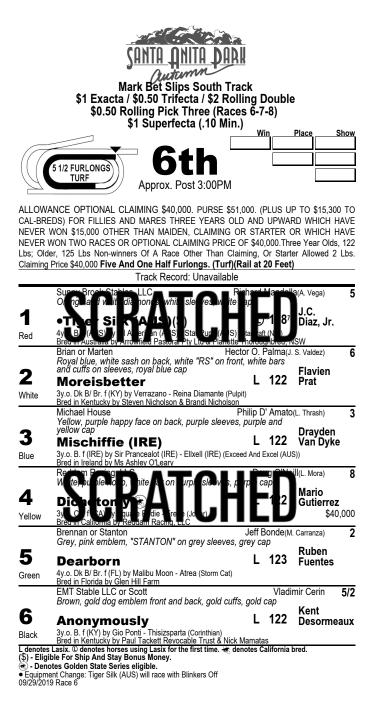

## <u>PICK 6 JACKPOT</u> **\$58,927** STARTS HERE

|              | CONTO ONITO NOD                                                                                                                        |                |                         |                     |
|--------------|----------------------------------------------------------------------------------------------------------------------------------------|----------------|-------------------------|---------------------|
|              | Juiton Hills Pro                                                                                                                       | n              |                         |                     |
|              | Mark Bet Slips South Tra                                                                                                               | ick            |                         |                     |
|              | \$1 Exacta / \$0.50 Trifecta / \$2 Rol                                                                                                 | ling C         |                         | )                   |
|              | \$0.50 Rolling Pick Three (Race<br>\$0.50 Late Pick 5 (Races                                                                           | es 4-5<br>1-8) | -6)                     |                     |
|              | \$1 Superfecta (.10 Min.) / \$0.50 Jack                                                                                                | pot S          |                         |                     |
|              | START                                                                                                                                  | W              | in                      | Place Show          |
|              |                                                                                                                                        |                |                         |                     |
|              | 6 FURLONGS Approx. Post 2:00PM                                                                                                         |                |                         |                     |
|              | FINISH                                                                                                                                 |                |                         |                     |
|              | Painters Local Union 1036 Annual Da<br>I CLAIMING \$30,000. PURSE \$21,000. FOR MAIDEN                                                 |                |                         |                     |
| LDS CIAIR    | ning Price \$30,000. Six Furlongs.<br>Track Record: The Factor 118 lbs. 2 y.o. 12                                                      | 2-26-10        | 0 1:06.9                | 8                   |
|              | Sausalito Partners LLC                                                                                                                 | Jack           | Carava                  | a(Morfin, I.) 7/2   |
|              | Yellow, orange flames, orange flames on sleeves,<br>on yellow cap                                                                      | orange         | flames                  | Martin              |
| 1            | <ul><li>Dream Palace(\$)</li></ul>                                                                                                     | L              | 122                     | Pedroza             |
| Red          | 2y.o. (Apr) Ch. g (KY) by Palace - Flashy Gray (Flashy Bull<br>Bred in Kentucky by Spendthrift Farm, LLC                               | )              |                         | \$30,000            |
|              | Jorge Periban<br>White white ".IP" on blue diamond on back blue o                                                                      | liamono        | d strine                | Owner 8             |
| 2            | White, white "JP" on blue diamond on back, blue of on sleeves, blue and white cap                                                      | I              | 117 <sup>5</sup>        | Jorge               |
| White        | 2y.o. (Apr) Dk B/ Br. c (CA) by Empire Way - Baby Bea Sc                                                                               | ∎<br>attin (Sc |                         | Velez<br>\$30,000   |
| WHILE        | Bred in California by Terry C. Lovingier                                                                                               |                |                         | Chavez W.) 9/5      |
| _            | Purple, gold 'I', gold fleur de lis on back, gold slee<br>cuffs, purple cap                                                            |                |                         |                     |
| 3            | Carpe Noctem                                                                                                                           | L              | 122                     | Edwin<br>Maldonado  |
| Blue         | 2y.o. (Apr) B. c (KY) by Carpe Diem - Pan Dulce (Candy Ri<br>Bred in Kentucky by WDS Bloodstock & Bourbon & Silks L                    | de (ARG        | i))                     | \$30,000            |
|              | It Pays to Dream Racing Stable Inc., Crews or Lov                                                                                      |                | (Carava                 | a(Morfin, I.) 12    |
| Λ            | et al<br>Royal blue, gold bars on sleeves, blue and gold ca                                                                            | р              |                         | Evin                |
|              | Code Gray 🛞                                                                                                                            | Ĺ              | 122                     | Roman<br>\$30,000   |
| Yellow       | 2y.o. (Mar) Gr/ro. c (CA) by Desert Code - Lujien Lujien (C                                                                            | ozzene)        |                         | ψ30,000             |
|              | Bred in California by Harris Farms<br>Garcia, Navarro or Sciarra                                                                       |                | Victo                   | or Garcia 8         |
| _            | Maroon, maroon shamrock on gold ball on back, g<br>maroon and gold cap                                                                 | old slee       | eves,                   | Ruben               |
| 5            | Golden Victory 🛞                                                                                                                       | L              | 122                     | Fuentes             |
| Green        | 2y.o. (Mar) Dk B/ Br. c (CA) by Smart Bid - Golden Reflect<br>Bred in California by John Ernst & Allegra Ernst                         | ion (Med       | laglia d'Or             | o) \$30,000         |
|              | Kleczka or Warren<br>Burgundy, burgundy "O" on gray diamond, gray cu                                                                   | Philip (       | Dviedo(A<br>Collar      | . Ramirez) 8        |
| 6            | burgundy cap                                                                                                                           |                | 122                     | Tiago               |
| Black        | Shootin Money<br>2v.o. (Mav) Dk B/ Br. c (KY) by Archarcharch - Pennymony                                                              | L<br>ev (Fores |                         | Pereira<br>\$30,000 |
| Didok        | 2y.o. (May) Dk B/ Br. c (KY) by Archarcharch - Pennymon<br>Bred in Kentucky by Joanne R. Mummert<br>Russell Childs                     | ,,             | ,,                      | Owner 8             |
|              | Navy blue, bronze horsehead and "SANTA ANITA<br>back, navy cuffs on tan sleeves, navy and tan cap                                      | PARK           | " on                    |                     |
| 7            | Yha Yha                                                                                                                                | L              | <b>115</b> <sup>7</sup> | J.C.<br>Diaz, Jr.   |
| Orange       | 2y.o. (Apr) Dk B/ Br. c (CA) by Champ Pegasus - Blunders<br>Bred in California by Richard Barton Enterprises                           | stone (Bi      | rdstone)                | \$30,000            |
|              | B G Stables                                                                                                                            | rad            |                         | n Belvoir 4         |
| 9            | Light blue, red "BG" on back, red collar and cuffs, i                                                                                  | eu cap         |                         | Eswan               |
|              | Nietzsche                                                                                                                              | L<br>nct (Henr | 122<br>W Hughes         | Flores \$30,000     |
| Pink         | 2y.o. (Mar) Gr/ro. g (CA) by Fighting Hussar - Lovely Instir<br>Bred in California by BG Stables                                       |                | alifornia               | , φου,υυυ           |
| (\$) - Eligi | Lasix. © denotes horses using Lasix for the first time. 🕷 de<br>ble For Ship And Stay Bonus Money.<br>Mas Golden State Series eligible | notes C        | aiitornia l             | ored.               |

engine is only and day bonds money.
 engine is Golden State Series eligible.
 Equipment Change: Dream Palace will race with Blinkers Off 09/29/2019 Race 4