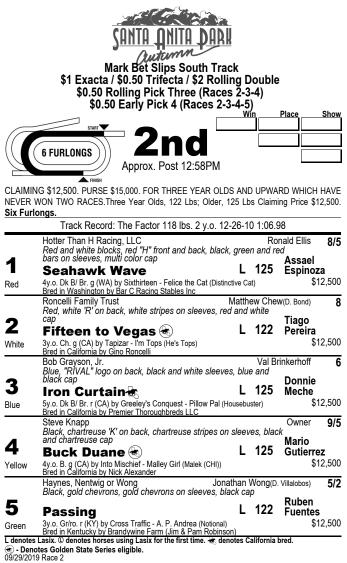

|                    | SANTA ANITA DARK<br>Mark Bet Slips South Tracl<br>\$1 Exacta / \$0.50 Trifecta / \$2 Rollin<br>\$0.50 Rolling Pick Three (Races<br>\$0.50 Early Pick 5 (Races 1-<br>\$1 Superfecta (.10 Min.) / \$0.50 Jackpo                                           | ıg D<br>1-2<br>5)              | -3)<br>uper H                                     |                                    |
|--------------------|---------------------------------------------------------------------------------------------------------------------------------------------------------------------------------------------------------------------------------------------------------|--------------------------------|---------------------------------------------------|------------------------------------|
|                    | START                                                                                                                                                                                                                                                   |                                |                                                   |                                    |
|                    |                                                                                                                                                                                                                                                         |                                |                                                   |                                    |
|                    | Approx. Post 12:30PM                                                                                                                                                                                                                                    |                                |                                                   |                                    |
|                    |                                                                                                                                                                                                                                                         |                                |                                                   |                                    |
|                    | SPECIAL WEIGHT PURSE \$50,000. (PLUS UP TO \$<br>TWO YEARS OLD.Weight, 122 Lbs Six And One Half                                                                                                                                                         |                                |                                                   | AL-BREDS) FOR                      |
|                    | Track Record: Square Eddie 119 lbs. 5 y.o. 1-                                                                                                                                                                                                           |                                |                                                   | 11                                 |
| <b>1</b><br>Red    | Pink and purple halves, white wing "C" on purple ova<br>white hoop and bar on sleeves, white star on pink an<br><b>Royal Thunder</b><br>2y.o. (Mar) B. c (MD) by Mineshaft - Just Say Goodbye (Not F<br>Bred in Maryland by Mr. & Mrs. Charles McGinnes | l on l<br>d pui<br>L<br>For Lo | back,<br>rple cap<br><b>122</b><br><sup>ve)</sup> | Applegarth) 10<br>Ruben<br>Fuentes |
|                    | Slam Dunk Racing, McClanahan or Nentwig R<br>Black, black "SDR" on orange and blue ball on back,<br>stripes on blue sleeves, orange stripes on blue cap                                                                                                 | ichai                          | rd Baltas                                         | S(F.Rivera) 8                      |
| 2                  | Stackin Silver                                                                                                                                                                                                                                          | L                              | 122                                               | Abel<br>Cedillo                    |
| White              | 2y.o. (Apr) B. c (KY) by Union Rags - Silver Payday (Fusaichi<br>Bred in Kentucky by Rodrigo Cunha<br>Jerome S. Moss                                                                                                                                    | Pega                           |                                                   | Shirreffs 2                        |
| 3                  | Green, pink hoop and bar on sleeves, green cap<br><b>Thunder Code</b><br>2y.o. (Apr) Dk B/ Br. c (KY) by Honor Code - Tarlow (Stormin                                                                                                                   | L                              | 122                                               | Victor<br>Espinoza                 |
| Blue               | Bred in Kentucky by Mr. & Mrs. Jerome S. Moss                                                                                                                                                                                                           |                                |                                                   |                                    |
| <b>4</b><br>Yellow | SF Racing LLC, Starlight Racing or Madaket Stables<br>LLC, et al<br>Light blue, pink hoop, light blue cap<br>Eel Point<br>2y.o. (Apr) B. c (KY) by Into Mischief - Sweet Tess (Afleet Ale:                                                              | L                              | 115 <sup>7</sup>                                  | (J. Barnes) 6<br>J.C.<br>Diaz, Jr. |
|                    | Bred in Kéntucky bý Hinkle Farms<br>Qatar Racing Limited, JSM Equine LLC or L <b>ákin</b> on C                                                                                                                                                          | -                              | hanic s                                           | antamaria) <b>5/2</b>              |
| _                  | Claret, gold braid, claret sleeves and cap                                                                                                                                                                                                              | anay                           | nun(0. 5                                          |                                    |
| 5<br>Green         | Great Power<br>2y.o. (Apr) B. c (KY) by Blame - Lifeinthefastlane (Unbridled's                                                                                                                                                                          | L<br>Song)                     | 122                                               | Flavien<br>Prat                    |
|                    | Bred in Kentucky by Lakland Farm<br>Gary & Mary West                                                                                                                                                                                                    |                                |                                                   | (J. Barnes) 5/2                    |
| 6                  | Hot pink, black diamond hoop and bar on sleeves, bl                                                                                                                                                                                                     | ack d                          |                                                   | Drayden                            |
| Black              | Heros Reward<br>2y.o. (Apr) Dk B/ Br. c (KY) by Flatter - Vuitton (Smart Strike)<br>Bred in Kentucky by John Ryan                                                                                                                                       | L                              | 122                                               | Van Dyke                           |
|                    | Reddam Racing, LLC<br>White, purple hoop, white bar on purple sleeves, purp                                                                                                                                                                             |                                |                                                   | ill(L. Mora) 20                    |
| 7                  |                                                                                                                                                                                                                                                         | ט <del>ט</del> ו.<br>ו         | <sup>≞p</sup><br>122                              | Mario                              |
| Orange             | Three Footer<br>2y.o. (Apr) Dk B/ Br. c (KY) by Overanalyze - Cozy Cabin (Fo<br>Bred in Kentucky by Brandywine Farm (Jim & Pam Robinson                                                                                                                 | ∟<br>rest C                    |                                                   | Gutierrez                          |
| Junyo              | Bred in Kentucky by Brandywine Farm (Jim & Dam Robinson                                                                                                                                                                                                 | <u> </u>                       | • /                                               |                                    |