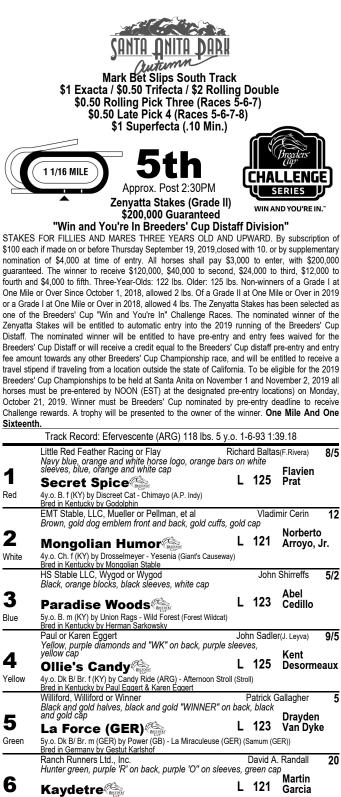

## **GOLDEN ROAD PUB** AT SANTA ANITA PARK! Saturdays & Sundays

\$3 BUDS / \$5 GŐLDEN ROAĎ BREWS ONLY AVAILABLE IN THE GOLDEN **ROAD PUB!** 

**ONLY \$10 AT SANTAANITA.COM/EVENTS** 

Sy.o. Griro. m (KY) by Mizzen Mast - Delavallade (Northern Spur (IRE)) Bred in Kentucky by David Randall & Vida Randall assix. O denotes horses using Lasix for the first time. & denotes Califor otes Breeders' Cup Eligible. Race 5 Black denotes California bred L denote s I a . n

09/29/2019 Race 5

| <u>Santa Anita Park</u> |                                                                                                                                                                            |                   |                         |                          |                              |
|-------------------------|----------------------------------------------------------------------------------------------------------------------------------------------------------------------------|-------------------|-------------------------|--------------------------|------------------------------|
|                         | Mark Bet Slips South Trac                                                                                                                                                  | k                 |                         |                          |                              |
|                         | \$1 Exacta / \$0.50 Trifecta / \$2 Rollin                                                                                                                                  | ng E              | ouble                   | ;                        |                              |
|                         | \$1 Superfecta (.10 Min.)                                                                                                                                                  | W                 | in                      | Place                    | Show                         |
| Ē                       | START                                                                                                                                                                      |                   |                         |                          |                              |
|                         | 6 1/2 FURLONGS                                                                                                                                                             |                   |                         |                          |                              |
|                         | Approx. Post 3:32PM                                                                                                                                                        |                   |                         |                          |                              |
|                         | FINISH                                                                                                                                                                     |                   | <b>_</b>                |                          |                              |
| NEVER \                 | IG \$25,000. PURSE \$22,000. FOR THREE YEAR OLDS<br>NON TWO RACES.Three Year Olds, 122 Lbs; Older, 12<br>One Half Furlongs.                                                |                   |                         |                          |                              |
|                         | Track Record: Square Eddie 119 lbs. 5 y.o. 1-                                                                                                                              | -14-1             | 1 1:13.                 | 11                       |                              |
|                         | Lucky Charm Stable                                                                                                                                                         |                   | Victo                   | or Garcia                |                              |
| 1                       | Surprise Fashion                                                                                                                                                           | S                 | CRA                     | TCHED                    |                              |
| Red                     | Bob Grayson, Jr.                                                                                                                                                           |                   | Val Br                  | inkerhoff                | 6                            |
| P.P.1                   | Blue, "RIVAL" logo on back, black and white sleeves<br>black cap                                                                                                           | , blue            |                         |                          | U                            |
| 2                       | Indy Jones                                                                                                                                                                 | L                 | <b>115</b> <sup>7</sup> | J.C.<br>Diaz, Jr         |                              |
| White                   | 3y.o. Dk B/ Br. g (KY) by Temple City - A. P. Andie (Star de N<br>Bred in Kentucky by Brandywine Farm (Jim & Pam Robinson                                                  | askra)            | )                       | \$2                      | 25,000                       |
| P.P.2                   |                                                                                                                                                                            | r 0. F            |                         | S. Valdez)<br>e<br>Eswan | 7/2                          |
| 3                       | Union Ride                                                                                                                                                                 | L                 | 122                     | Flores                   |                              |
| Blue                    | 3y.o. B. g (KY) by Candy Ride (ARG) - Union Waters (Dixie U<br>Bred in Kentucky by Elm Tree Farm, LLC, Windways Farm, I                                                    | Inion)<br>_td, Ti | me Will 1               | \$2<br>ell, LLC & Jo     | 25,000<br><u>eff Awtr</u> ey |
| P.P.3                   | Marco A. Gonzalez<br>Aqua, black Maltese cross on back, aqua and black o<br>sleeves, black and aqua cap                                                                    | Je                | eff Mullir              | ns(J. Sosa)<br>Edwin     | 4                            |
| 4                       | Into a Hot Spot                                                                                                                                                            | L                 | 125                     | Maldon                   |                              |
| Yellow                  | 4y.o. B. c (KY) by Into Mischief - Hot Roots (Indian Charlie)<br>Bred in Kentucky by Woodford Thoroughbreds                                                                |                   |                         | \$2                      | 25,000                       |
| P.P.4                   | Paymaster Racing LLC or Sinister Racing Stable<br>Black and white stripes, white "Sinister" in black space                                                                 |                   |                         | a(Morfin, I.)            | 6                            |
| 5                       | black cap                                                                                                                                                                  | L                 | 125                     | Martin                   | _                            |
| Green                   | 4y.o. B. g (CA) by Slew's Tiznow - Carson's Dane (Carson Cit                                                                                                               | _                 | 125                     | Pedroza<br>\$2           | <b>a</b><br>25,000           |
|                         | Bred in California by Joseph LaCombe Stables. Inc.                                                                                                                         |                   | e Puvne                 | (Ayers, R.)              | 8/5                          |
| P.P.5                   | Gilman Racing LLC or Skip & Zipp Racing, LLC<br>Black, white "S2" on red flying heart, white checks or<br>black and white checked cap                                      | ı slee            | eves,                   | Abel                     | 0/0                          |
| 6                       | Jen Go Unchained 🛞                                                                                                                                                         | L                 | 122                     | Cedillo                  |                              |
| Black                   | 3y.o. Ch. g (CA) by Coil - Jen's New Chapter (Orientate)<br>Bred in California by Skip & Zipp Racing, LLC & Gilman Raci                                                    | ina. Ll           | LC                      | \$2                      | 25,000                       |
| P.P.6                   | Steven Miyadi<br>Black and red panels, red sleeves, black cap                                                                                                              |                   |                         | Owner                    | 4                            |
| 7                       |                                                                                                                                                                            | L                 | 122                     | Evin                     |                              |
| ■<br>Orange             | Shake N Fries<br>3y.o. Ch. g (KY) by Street Boss - Sweet Dixie Song (Dixieland                                                                                             | _                 |                         | Roman<br>\$2             | 25,000                       |
| -                       | 3y.o. Ch. g (KY) by Street Boss - Sweet Dixie Song (Dixieland<br>Bred in Kentucky by Stetson Land & Cattle, LLP<br>Lasix. © denotes horses using Lasix for the first time. | otes C            | alifornia               |                          | .,                           |
|                         | tes Golden State Series eligible.                                                                                                                                          |                   |                         |                          |                              |